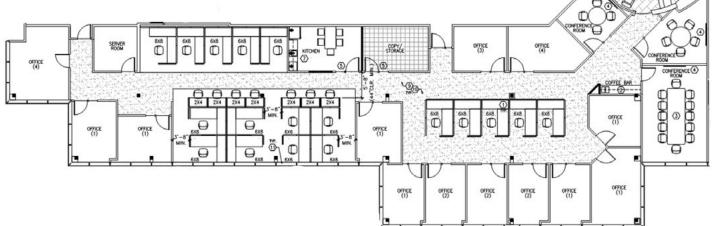

### space HIGHLIGHTS

- + New interior finishes
- + 10 private offices, 3 conference rooms, kitchen, copy/storage & reception
- + Double door lobby exposure
- + New furniture available for purchase
- + Available with 30 days notice
- + Master Lease Expires March 31, 2025
- + Rate of \$33.00/SF/YR NNN

## FLOOR PLAN

6,851 RSF

Click to view Interactive tour