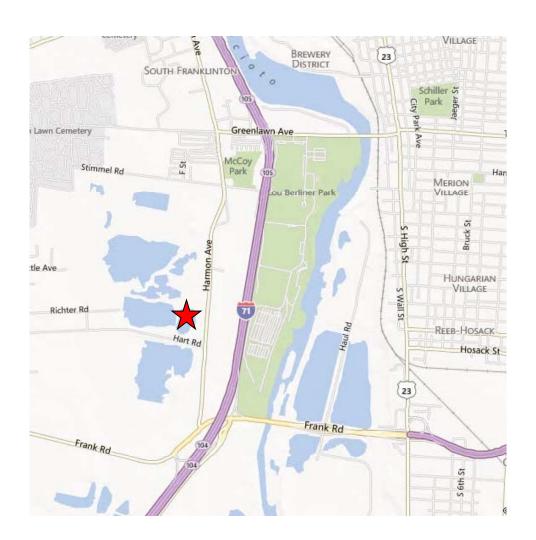

## 5,000 SF AVAILABLE

| PREMISES     | 5,000 SF Available |
|--------------|--------------------|
| ASKING PRICE | \$375,000          |

- Perfect for contractors
- 5,000 SF concrete block building
- 5+ acres of land
- 2 interchanges (Greenlawn Avenue and Frank Road)
- Priced to sell
- Call today!