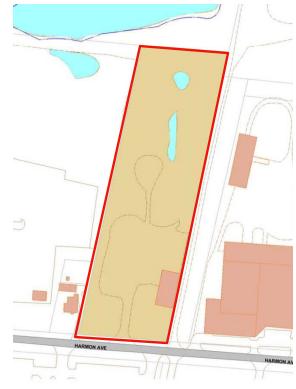

## 5,000 SF AVAILABLE

| PREMISES     | 5,000 SF Available |
|--------------|--------------------|
| ASKING PRICE | \$375,000          |

- Perfect for contractors
- 5,000 SF concrete block building
- 5+ acres of land
- 2 interchanges (Greenlawn Avenue and Frank Road)
- Priced to sell
- Call today!