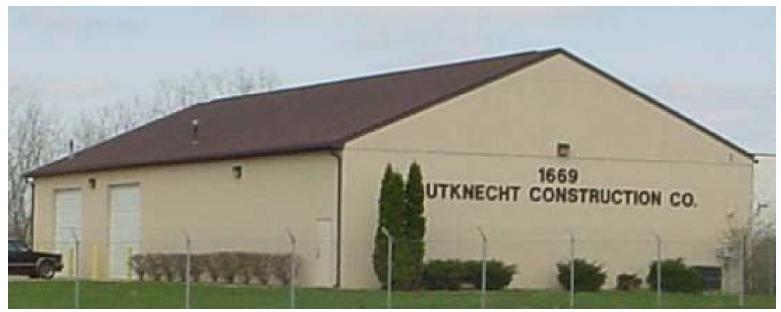

# **1669 Harmon Avenue**

Columbus, Ohio 43223

## 5,000 SF AVAILABLE

| PREMISES     | 5,000 SF Available |
|--------------|--------------------|
| ASKING PRICE | \$375,000          |

- Perfect for contractors
- 5,000 SF concrete block building
- 5+ acres of land
- 2 interchanges (Greenlawn Avenue and Frank Road)
- Priced to sell
- Call today!