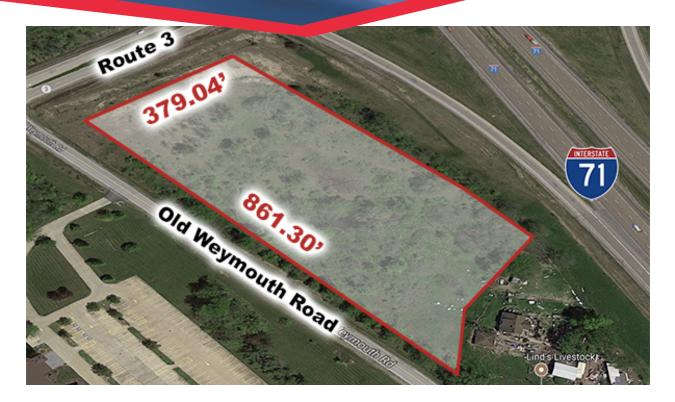

## **Property Highlights**

Lot Size: 7.04 Acres

Price Per Acre: \$195,312

Frontage On RT 3: 379.04

Depth Along I-71: 757.56

Zoning: B-1 Limited Business

Sewer: No

Water: Medina County

#### **LOCATION OVERVIEW**

Land is located at the Southeast corner of Old Weymouth Rd and Weymouth Rd/Rt 3 with great visibility from I-71.