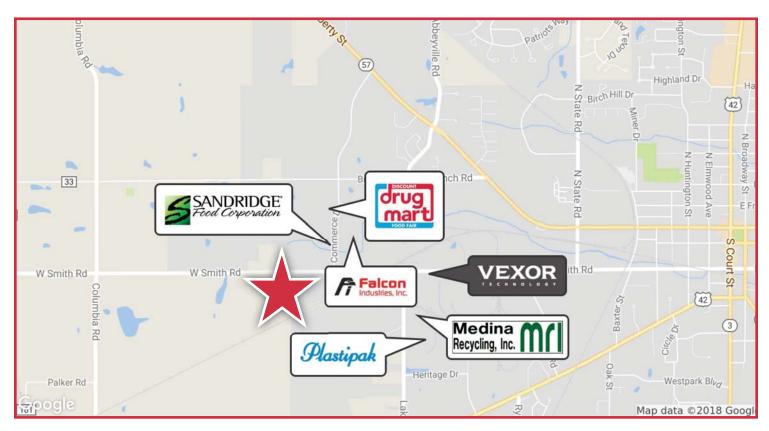

Water / Sewer: Available
Rail Available: Possible

 Location: West Smith Road, Just West of Lake Road Intersection

Great Opportunity!

Adjacent to New \$45 Million Distribution

Center!

Further Details: https://goo.gl/aFimVa

### **Property Notes**

For Sale: 4.14 +/- acres zoned industrial located on W. Smith Rd. in Medina. Just West of the intersection of W. Smith Rd. and Lake Rd. The site has 860' +/- of frontage on W. Smith Rd. Sewer and water available. For more information contact **Bob Raskow**, **SIOR** or **Scott Raskow**.