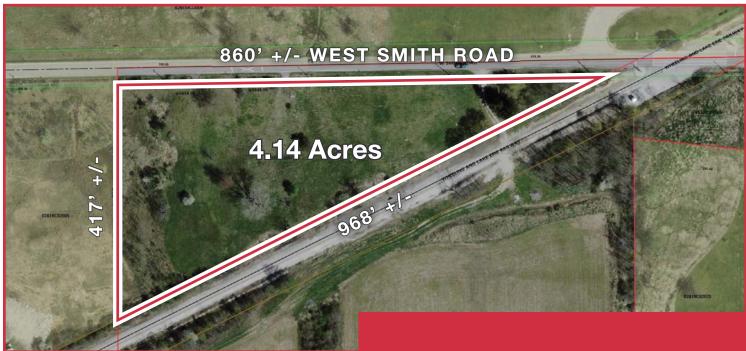

### **Property Details**

Sale Price: \$137,000Price Per Acre: \$33,000

• Taxes: \$911.28 / Annually (2018)

• Acres: 4.14

• Frontage / Depth: 860' / 415' (Irregular)

Parcel#: 053-31C-02-007
Zoning: I-1, Industrial
Gas: Columbia Gas
Electric: First Energy

Water / Sewer: Available
Rail Available: Possible

 Location: West Smith Road, Just West of Lake Road Intersection

Great Opportunity!

Adjacent to New \$45 Million Distribution

Center!

Further Details: https://goo.gl/aFimVa

### **Property Notes**

For Sale: 4.14 +/- acres zoned industrial located on W. Smith Rd. in Medina. Just West of the intersection of W. Smith Rd. and Lake Rd. The site has 860' +/- of frontage on W. Smith Rd. Sewer and water available. For more information contact **Bob Raskow**, **SIOR** or **Scott Raskow**.

## West Smith Road Vacant Land

Medina / Lafayette Township, OH 44256 - Medina County

| SALE PRICE:       | \$137,000                                                                                                                                                                                                                                                                           |
|-------------------|-------------------------------------------------------------------------------------------------------------------------------------------------------------------------------------------------------------------------------------------------------------------------------------|
| PRICE PER ACRE:   | \$33,000                                                                                                                                                                                                                                                                            |
| TAXES:            | \$911.28 / Annually (2018)                                                                                                                                                                                                                                                          |
| LOT SIZE:         | 4.14 Acres                                                                                                                                                                                                                                                                          |
| FRONTAGE / DEPTH: | 860' / 415' (Irregular)                                                                                                                                                                                                                                                             |
| ZONING:           | I-1 Industrial                                                                                                                                                                                                                                                                      |
| PARCEL#:          | 053-31C-02-007                                                                                                                                                                                                                                                                      |
| GAS:              | Columbia Gas                                                                                                                                                                                                                                                                        |
| ELECTRIC:         | First Energy                                                                                                                                                                                                                                                                        |
| WATER / SEWER:    | Available                                                                                                                                                                                                                                                                           |
| RAIL AVAILABLE:   | Possible                                                                                                                                                                                                                                                                            |
| LOCATION:         | West Smith Road, Just West of Lake Road Intersection                                                                                                                                                                                                                                |
| NOTES:            | For Sale: 4.14 +/- acres zoned industrial located on W. Smith Rd. in Medina. Just West of the intersection of W. Smith Rd. and Lake Rd. The site has 860' +/- of frontage on W. Smith Rd. Sewer and water available. For more information contact Bob Raskow, SIOR or Scott Raskow. |
| CONTACT:          | Bob Raskow, SIOR - braskow@naipvc.com                                                                                                                                                                                                                                               |
|                   | Scott Raskow - sraskow@naipvc.com                                                                                                                                                                                                                                                   |
|                   |                                                                                                                                                                                                                                                                                     |