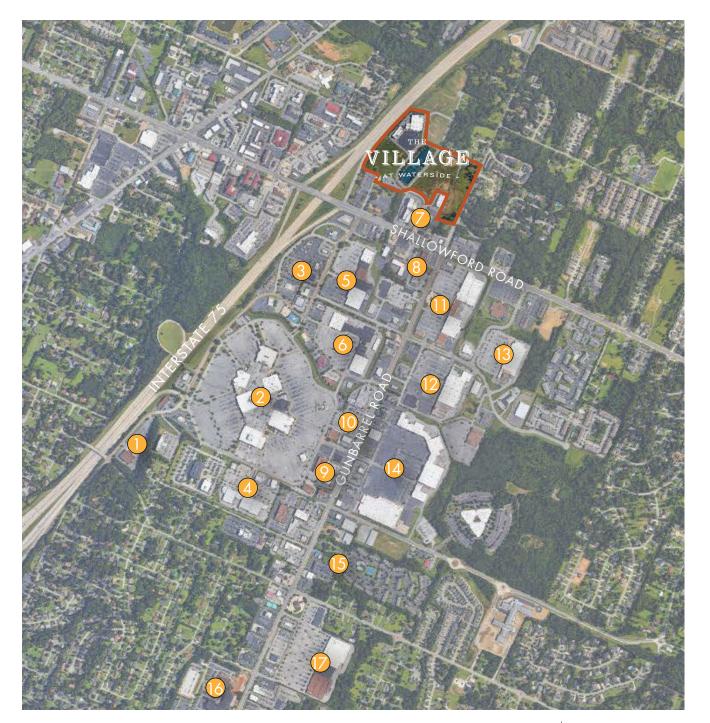

## **POINTS OF INTEREST**

- REGAL CINEMAS
- HAMILTON PLACE MALL
- OUTBACK STEAKHOUSE, RED LOBSTER, COURTYARD BY J. MARRIOTT, STARBUCKS, J. ALEXANDERS.
- MARSHALL'S, BED BATH AND BEYOND, ROSS, CARRABBA'S
- STAPLES, ULTA BEAUTY, DSW, OLD NAVY, ACADEMY SPORTS
- TOYS R US, TJ MAXX, WORLD MARKET, MICHAELS, HOME GOODS, OLIVE GARDEN
- EMBASSY SUITES, RUTH'S CHRIS STEAK HOUSE, MELLOW MUSHROOM
- WALGREENS, WINGATE BY WINDHAM, ROOMS TO GO
- THE CHOP HOUSE, STARBUCKS, MCDONALDS
- LOFT, BONEFISH GRILL, JASON'S DELI, FIREBIRDS WOOD FIRED GRILL
- 11 FRESH MARKET, HOBBY LOBBY, BEST BUY, MCALLISTER'S DELI, PANDA EXPRESS
- 12 LOWE'S HOME IMPROVEMENT, ASHLEY HOME STORE, PETSMART
- 13 THE HOME DEPOT
- STEIN MART, DICK'S SPORTING GOODS, BIG LOTS, FIVE GUYS, CHEDDAR'S, WALMART
- THE DISTRICT AT HAMILTON PLACE APARTMENTS
- ERLANGER HOSPITAL
- TARGET, KOHLS, EARTHFARE, MOE'S SOUTWEST GRILL, CHICKFILA, PANERA BREAD