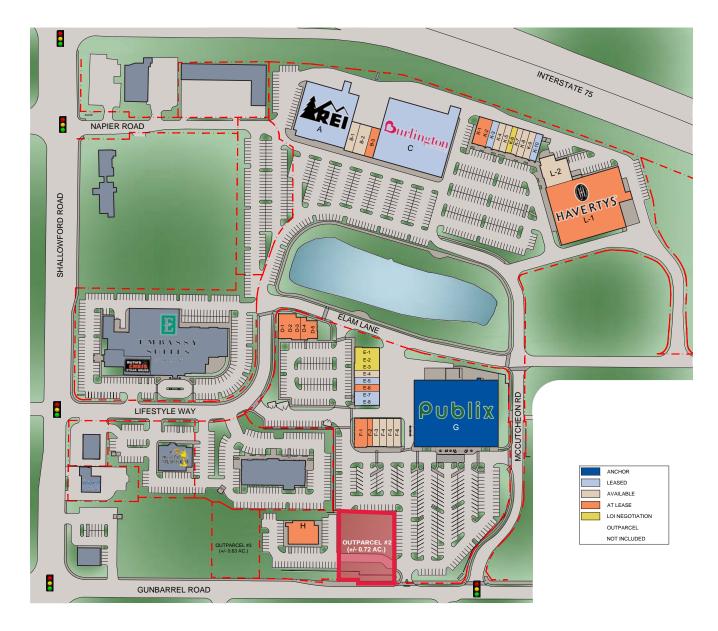

### **VILLAGE AT WATERSIDE HIGHLIGHTS**

Over 100,000 SF of Retail

Delivering Shop Space Early Summer 2018

#### STRONG ANCHOR CO-TENANCY

Including Publix, REI, and Burlington with a Mixture of Small Shop Space, Restaurant Opportunities, an Existing Retail Box, and 2 Out-Parcels.

Monument and Pylon Signage & Interstate Visibility