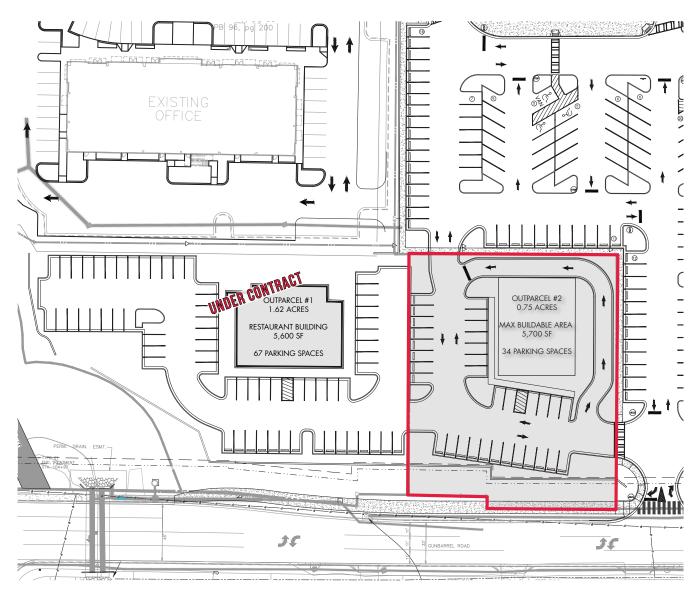

## **OVERVIEW**

**LOCATION** AT THE CORNER OF GUNBARREL RD.

& SHALLOWFORD RD.

SUBMARKET HAMILTON PLACE, CHATTANOOGA

USE RETAIL

SIZE 0.75 ACRES

MAX BUILDABLE UP TO 5,700 SF

PARKING 34 SPACES

**SALE PRICE** \$1,200,000

GROUND LEASE \$90,000/YEAR

RATE