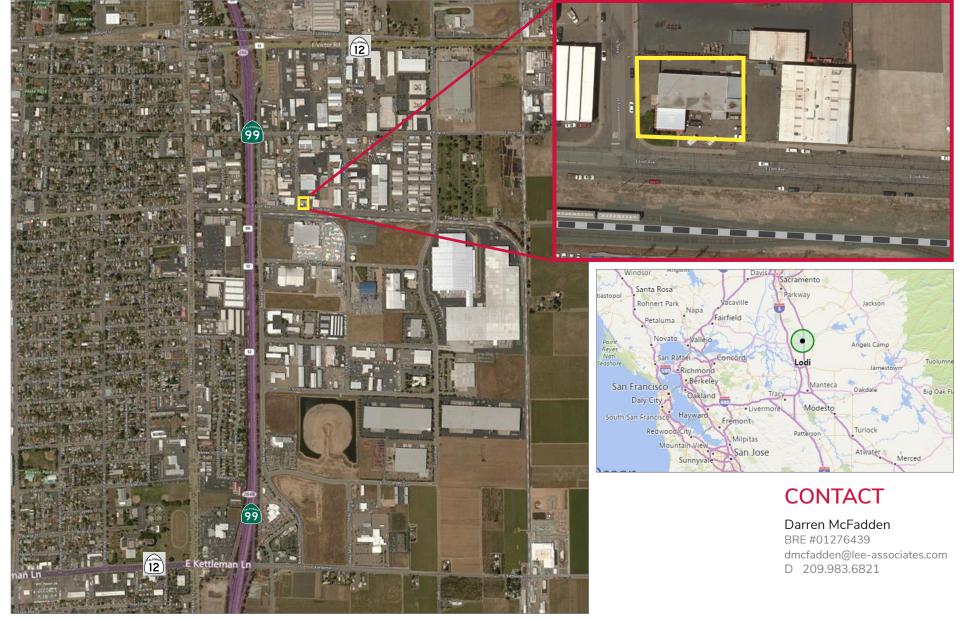

## 901 EAST LODI AVENUE, LODI, CA

#### COMMENTS:

- Clear span concrete tilt-up construction
- Building in good condition
- Recent roof renovation
- Office includes reception/bull pen area, kitchen, two (2) private offices and restroom
- Excessed fenced & paved yard area
- Additional shop office & shop restroom
- Distributed power throughout
- Located at the corner off East Lodi Avenue and Kelly Street