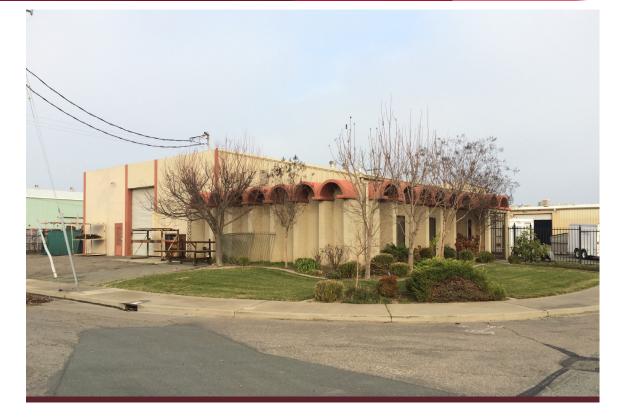

#### COMMENTS:

- Clear span concrete tilt-up construction
- Building in good condition
- Recent roof renovation
- Office includes reception/bull pen area, kitchen, two (2) private offices and restroom
- Excessed fenced & paved yard area
- Additional shop office & shop restroom
- Distributed power throughout
- Located at the corner off East Lodi Avenue and Kelly Street