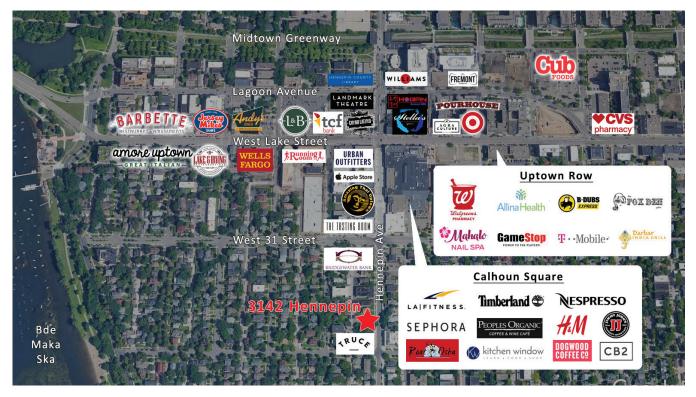

2nd Foor Office Space | Approximately 1,000 SF \$1,950/month Gross

## **HIGHLIGHTS:**

- 2-Story 6,500 SF building built in 1924
- Located in the trendy Uptown neighborhood, one block south of Calhoun Square
- Kitchenette, plus private restroom with shower
- Includes 2 off-street parking stalls in rear lot
- High visibility along Hennepin Avenue
- Numerous shops and restaurants within walking distance
- Easy access to Bde Maka Ska, the Midtown Greenway and Minneapolis Chain of Lakes
- Other tenants include LaLa Ice Cream and The Glasses Menagerie





A charming space with 9-foot ceilings, hardwood floors, an abundance of natural light and operable windows.



## Jim Kenney

# **3142-3146 HENNEPIN**

3142-3146 Hennepin Avenue, Minneapolis, MN 55408

### **AREA MAP**



### NEARBY RETAIL