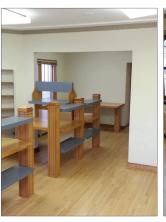

A charming space with 9-foot ceilings, hardwood floors, an abundance of natural light and operable windows.