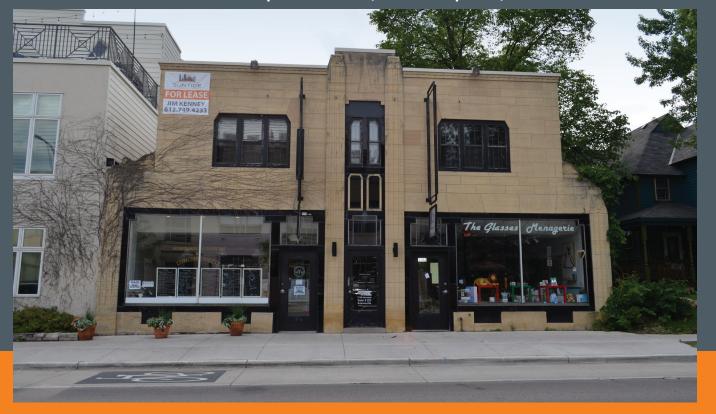

## **3142-3146 HENNEPIN**

3142-3146 Hennepin Avenue, Minneapolis, MN 55408

## **HIGHLIGHTS:**

- 2-Story 6,500 SF building built in 1924
- Located in the trendy Uptown neighborhood, one block south of Calhoun Square
- Kitchenette, plus private restroom with shower
- Includes 2 off-street parking stalls in rear lot
- High visibility along Hennepin Avenue
- Numerous shops and restaurants within walking distance
- Easy access to Bde Maka Ska, the Midtown Greenway and Minneapolis Chain of Lakes
- Other tenants include LaLa Ice Cream and The Glasses Menagerie