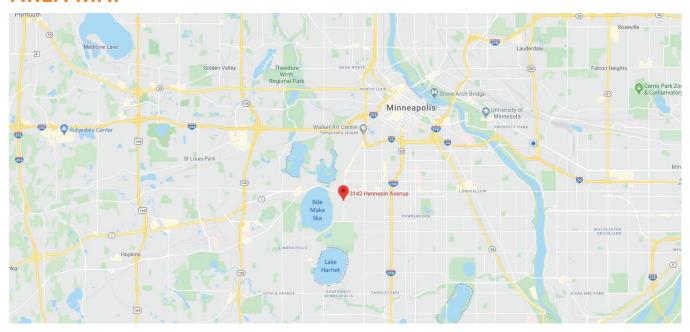

ENT AVAILABILITY:**

2nd Foor Office Space | Approximately 1,000 SF \$1,950/month Gross

## **HIGHLIGHTS:**

- 2-Story 6,500 SF building built in 1924
- Located in the trendy Uptown neighborhood, one block south of Calhoun Square
- Kitchenette, plus private restroom with shower
- Includes 2 off-street parking stalls in rear lot
- High visibility along Hennepin Avenue
- Numerous shops and restaurants within walking distance
- Easy access to Bde Maka Ska, the Midtown Greenway and Minneapolis Chain of Lakes
- Other tenants include LaLa Ice Cream and The Glasses Menagerie





A charming space with 9-foot ceilings, hardwood floors, an abundance of natural light and operable windows.



## Jim Kenney

# **3142-3146 HENNEPIN**

3142-3146 Hennepin Avenue, Minneapolis, MN 55408

### **AREA MAP**



### NEARBY RETAIL