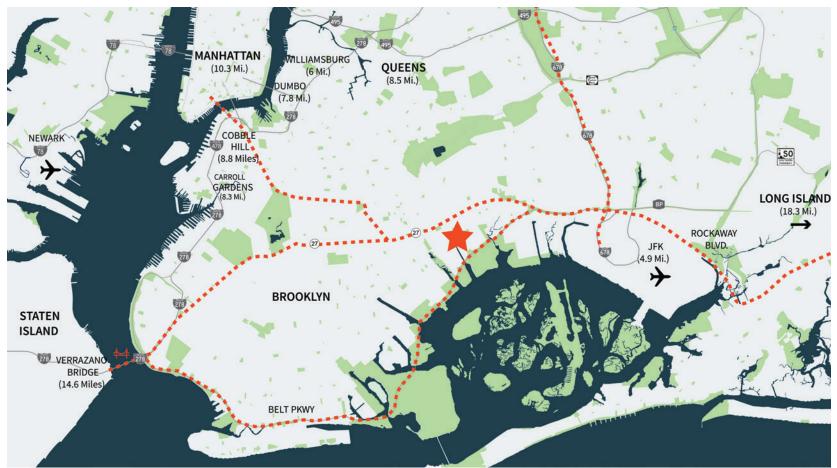

#### **AIRPORTS**

4.9 miles from JFK 10.3 miles from Lower Manhattan

#### **LOCAL**

4 blocks to 3 & 4 Subway 1 mile to Gateway Center & FedEx Ground Hub

#### **TRANSPORTATION**

1 mile from Belt Parkway 3 miles from I-678

#### **POPULATION STATISTICS**

712,140 within 3 miles / 2.0 million within 5 miles

For more info: www.2300linden.com

GREINER-MALTZ
REAL ESTATE

BROOKLYN, NY 11208

| AVAILABILITY   | 10,000 SF Warehouse<br>10,000 SF Mezzanine Office                                                                                                               |
|----------------|-----------------------------------------------------------------------------------------------------------------------------------------------------------------|
| INTERIOR DOCKS | 12 (48' - 50' deep cross-dock) Six on each side of building (Essex & Linwood Streets) All docks are tailgate height and can accommodate 50' trailers internally |
| DRIVE-INS      | 2                                                                                                                                                               |
| CEILING HEIGHT | 20 ft clear                                                                                                                                                     |
| COLUMN SPACING | 25 ft x 40 ft                                                                                                                                                   |
| SPRINKLERS     | Full protection - Wet System                                                                                                                                    |
| ELECTRIC       | 1,200 amps - distributed                                                                                                                                        |
| HEATING        | Gas fired Ceiling Blowers                                                                                                                                       |
| PARKING        | 6,000 SF Parking Lot                                                                                                                                            |
| ZONING         | M1-1                                                                                                                                                            |