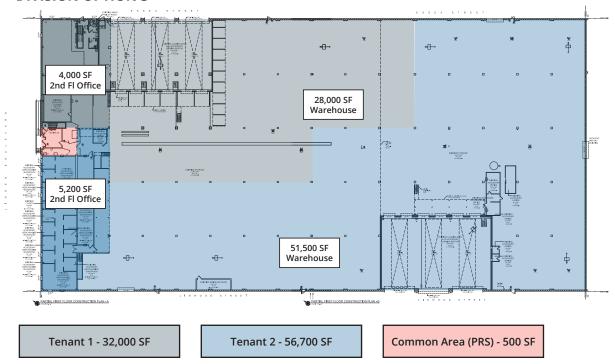

|
| HEATING        | Gas fired Ceiling Blowers                                                                                                                                       |
| PARKING        | 6,000 SF Parking Lot                                                                                                                                            |
| ZONING         | M1-1                                                                                                                                                            |

For more info: www.2300linden.com



**BROOKLYN, NY 11208** 

#### **DIVISION OPTION 1**



#### **DIVISION OPTION 2**





**BROOKLYN, NY 11208** 

#### **DIVISION OPTION 3**



#### **ENTIRE OPTION**



GREINER-MALTZ
REAL ESTATE

**BROOKLYN, NY 11208** 











### 2300 LINDEN BOULEVARD BROOKLYN, NY 11208



#### **EXCLUSIVE AGENTS**

# ATANU BHATTACHARJEE (914) 708-3038 ATANU@GREINER-MALTZ.COM **AYALL SCHANZER** (914) 708-3041 ASCHANZER@GREINER-MALTZ.COM **Creating Opport** www.GREINER-MALTZ.com © Greiner-Maltz. Any information set-forth herein has been obtained from sources deemed reliable, however, we have not verified it, and make no representation or warranty of any kind, including without limitation: condition: either latent or patent, size or manner of construction of the property, compliance with local law, and environmental conditions. All information submitted herein is subject to errors and omissions, and the right of our principal(s), to withdraw