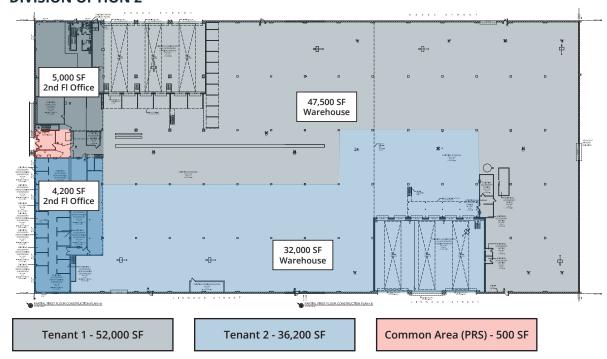

|
| HEATING        | Gas fired Ceiling Blowers                                                                                                                                       |
| PARKING        | 6,000 SF Parking Lot                                                                                                                                            |
| ZONING         | M1-1                                                                                                                                                            |

For more info: www.2300linden.com



**BROOKLYN, NY 11208** 

#### **DIVISION OPTION 1**



#### **DIVISION OPTION 2**





**BROOKLYN, NY 11208** 

#### **DIVISION OPTION 3**



#### **ENTIRE OPTION**



GREINER-MALTZ
REAL ESTATE

**BROOKLYN, NY 11208** 











### 2300 LINDEN BOULEVARD BROOKLYN, NY 11208



#### **EXCLUSIVE AGENTS**

# ATANU BHATTACHARJEE (914) 708-3038 ATANU@GREINER-MALTZ.COM **AYALL SCHANZER** (914) 708-3041 ASCHANZER@GREINER-MALTZ.COM **Creating Opport** www.GREINER-MALTZ.com © Greiner-Maltz. Any information set-forth herein has been obtained from sources deemed reliable, however, we have not verified it, and make no representation or warranty of any kind, including without limitation: condition: either latent or patent, size or manner of construction of the property, compliance with local law, and environmental conditions. All information submitted herein is subject to errors and