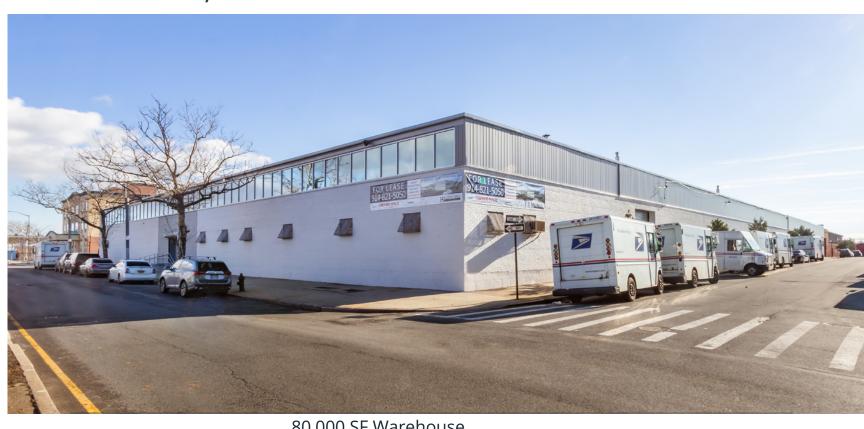

GREINER-MALTZ
REAL ESTATE

**BROOKLYN, NY 11208** 

90,000 RSF **AFFORDABLE** LAST MILE DISTRIBUTION HUB IN SPRING CREEK





BROOKLYN, NY 11208



#### **AIRPORTS**

4.9 miles from JFK 10.3 miles from Lower Manhattan

#### **LOCAL**

4 blocks to 3 & 4 Subway 1 mile to Gateway Center & FedEx Ground Hub

#### **TRANSPORTATION**

1 mile from Belt Parkway 3 miles from I-678

#### **POPULATION STATISTICS**

712,140 within 3 miles / 2.0 million within 5 miles

For more info: www.2300linden.com

GREINER-MALTZ
REAL ESTATE

BROOKLYN, NY 11208



| AVAILABILITY   | 10,000 SF Warehouse<br>10,000 SF Mezzanine Office                                                                                                               |
|----------------|-----------------------------------------------------------------------------------------------------------------------------------------------------------------|
| INTERIOR DOCKS | 12 (48' - 50' deep cross-dock) Six on each side of building (Essex & Linwood Streets) All docks are tailgate height and can accommodate 50' trailers internally |
| DRIVE-INS      | 2                                                                                                                                                               |
| CEILING HEIGHT | 20 ft clear