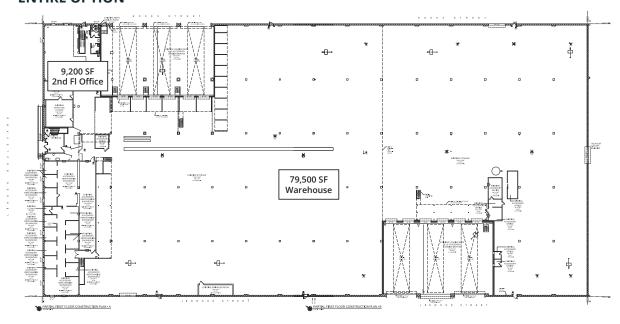

|
| HEATING        | Gas fired Ceiling Blowers                                                                                                                                       |
| PARKING        | 6,000 SF Parking Lot                                                                                                                                            |
| ZONING         | M1-1                                                                                                                                                            |

For more info: www.2300linden.com



**BROOKLYN, NY 11208** 

#### **DIVISION OPTION 1**



#### **DIVISION OPTION 2**





**BROOKLYN, NY 11208** 

#### **DIVISION OPTION 3**



#### **ENTIRE OPTION**



GREINER-MALTZ
REAL ESTATE

**BROOKLYN, NY 11208** 











### 2300 LINDEN BOULEVARD BROOKLYN, NY 11208



#### **EXCLUSIVE AGENTS**

# ATANU BHATTACHARJEE (914) 708-3038 ATANU@GREINER-MALTZ.COM **AYALL SCHANZER** (914) 708-3041 ASCHANZER@GREINER-MALTZ.COM **Creating Opport** www.GREINER-MALTZ.com © Greiner-Maltz. Any information set-forth herein has been obtained from sources deemed reliable, however, we have not verified it, and make no representation or warranty of any kind, including without limitation: condition: either latent or patent, size or manner of construction of the property, compliance with local law, and environmental conditions. All information submitted herein is subject to errors and omissions, and the right of our principal(s), to withdraw, modify, or condition the