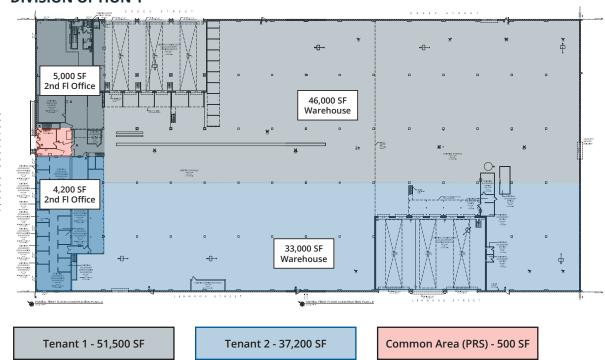

| 1,200 amps - distributed                                                                                                                                        |
| HEATING        | Gas fired Ceiling Blowers                                                                                                                                       |
| PARKING        | 6,000 SF Parking Lot                                                                                                                                            |
| ZONING         | M1-1                                                                                                                                                            |

For more info: www.2300linden.com



**BROOKLYN, NY 11208** 

#### **DIVISION OPTION 1**



#### **DIVISION OPTION 2**





**BROOKLYN, NY 11208** 

#### **DIVISION OPTION 3**



#### **ENTIRE OPTION**



GREINER-MALTZ
REAL ESTATE

**BROOKLYN, NY 11208** 











### 2300 LINDEN BOULEVARD BROOKLYN, NY 11208



#### **EXCLUSIVE AGENTS**

# ATANU BHATTACHARJEE (914) 708-3038 ATANU@GREINER-MALTZ.COM **AYALL SCHANZER** (914) 708-3041 ASCHANZER@GREINER-MALTZ.COM **Creating Opport** www.GREINER-MALTZ.com © Greiner-Maltz. Any information set-forth herein has been obtained from sources deemed reliable, however, we have not verified it, and make no representation or warranty of any kind, including without limitation: condition: either latent or patent, size or manner of construction of the property, compliance with local law, and environmental conditions. All information submitted he