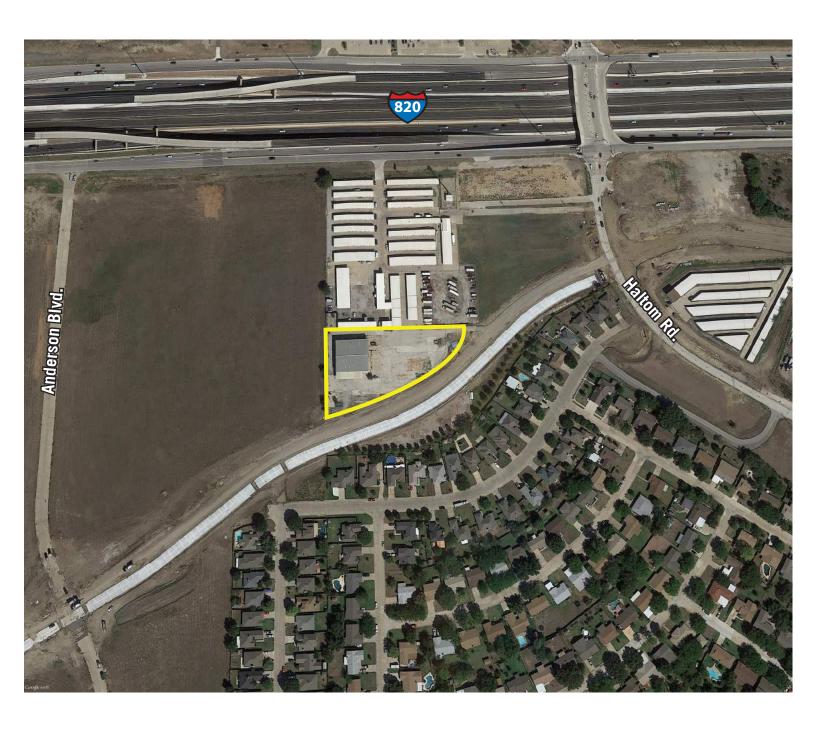

#### LISTING DATA

Available SF: ± 10,000 SF Office SF: ± 2,500 SF **Loading Docks:** 7 Grade Level

1 Dock High

Comments: Large open office / reception area

Easy access to 820 N. Loop Expressway