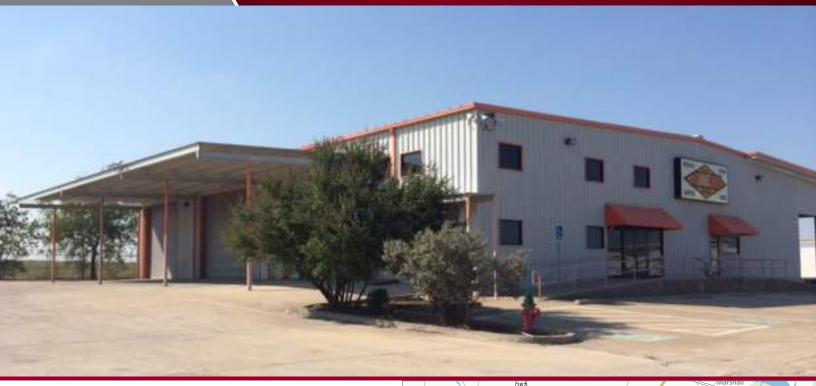

### 5021 Haltom Road, Haltom City, TX 76117

 $\pm 10,000 \text{ SF ON } \pm 1.98 \text{ ACRES}$ 

#### **BUILDING DATA**

**Total Building SF:** ± 10,000 SF ± 1.98 Acres Land Area:

**Clear Height:** 20' Sprinklered: Yes

Zoning: Heavy Industrial

**Year Built:** 1981

#### LISTING DATA

Available SF: ± 10,000 SF Office SF: ± 2,500 SF **Loading Docks:** 7 Grade Level

1 Dock High

Comments: Large open office / reception area

Easy access to 820 N. Loop Expressway