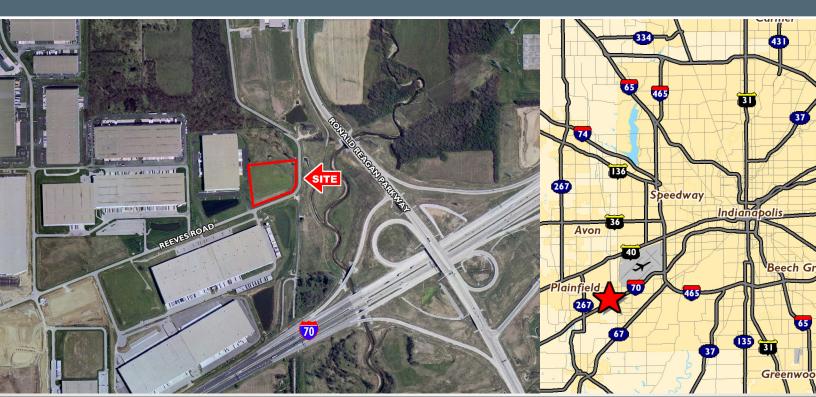

FOR SALE
7.02 Acres of Ground
Near I-70 and Ronald Reagan Parkway

## Reeves and Columbia Roads

Plainfield, Indiana

## PROPERTY SPECIFICATIONS

- 7.02 acres
- Zoned I-2
- · High interstate visibility
- Great interstate access to I-70 and I-465
- · Build-to-suit opportunity
- · Water and sewer: Town of Plainfield
- · Electric: Duke Energy
- · Gas: Vectren