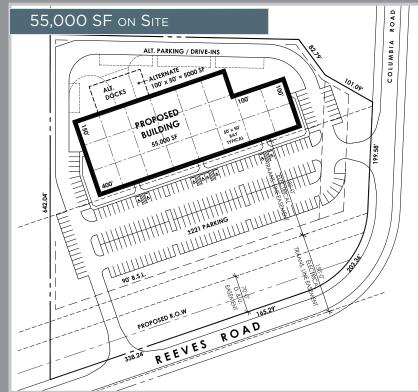

## PROPERTY SPECIFICATIONS

- 7.02 acres
- Zoned I-2
- · High interstate visibility
- Great interstate access to I-70 and I-465
- · Build-to-suit opportunity
- · Water and sewer: Town of Plainfield
- · Electric: Duke Energy
- · Gas: Vectren