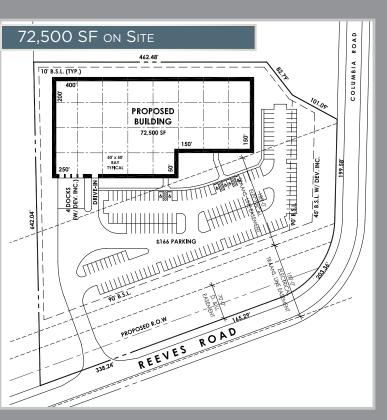

## PROPERTY SPECIFICATIONS

- 7.02 acres
- Zoned I-2
- · High interstate visibility
- Great interstate access to I-70 and I-465
- · Build-to-suit opportunity
- · Water and sewer: Town of Plainfield
- · Electric: Duke Energy
- · Gas: Vectren