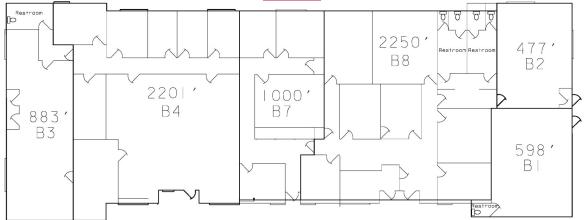

## 1st Floor

2nd Floor—Breakroom

2nd Floor—Conference Room

1st Floor—B1

1st Floor—B2

1st Floor—B3

1st Floor—B4