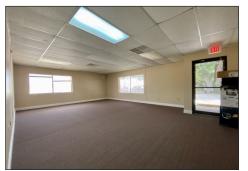

SF 2-story freestanding Bldg on 0.64 AC
- Double door into B4 for equipment or vehicle storage
- First floor divides into 1 to 6 units from 477 SF to 7,800SF; Second floor: 2,700 SF
- Year Built: 1981; Renovated from 2005 to 2010
- Extensive structural improvements to foundation for current owner/engineers use
- Zoning: CI Tampa
- Located in Opportunity Zone with tax benefits
- Great location, one block to Fowler Ave and I-275, near USF and hospitals. Can be improved for medical uses
- Parcel ID #: A-18-28-19-840-000000-00002.0
   Lot 2 Fountain Plaza Subdivision
- 2021 RE Taxes: \$10,234.00
- Asking price: \$ 1,550,000.00

# **LOCATION MAP**





## **2nd Floor**



2nd Floor—Office





2nd Floor—Office

## 1st Floor





2nd Floor—Breakroom



2nd Floor—Conference Room



1st Floor—B1



1st Floor—B2



1st Floor—B3



1st Floor—B4