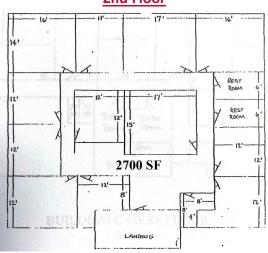

# **FEATURES**

- 10,500/SF 2-story freestanding Bldg on 0.64 AC
- Double door into B4 for equipment or vehicle storage
- First floor divides into 1 to 6 units from 477 SF to 7,800SF; Second floor: 2,700 SF
- Year Built: 1981; Renovated from 2005 to 2010
- Extensive structural improvements to foundation for current owner/engineers use
- Zoning: CI Tampa
- Located in Opportunity Zone with tax benefits
- Great location, one block to Fowler Ave and I-275, near USF and hospitals. Can be improved for medical uses
- Parcel ID #: A-18-28-19-840-000000-00002.0
   Lot 2 Fountain Plaza Subdivision
- 2021 RE Taxes: \$10,234.00
- Asking price: \$ 1,550,000.00

## **2nd Floor**

2nd Floor—Office

2nd Floor—Office