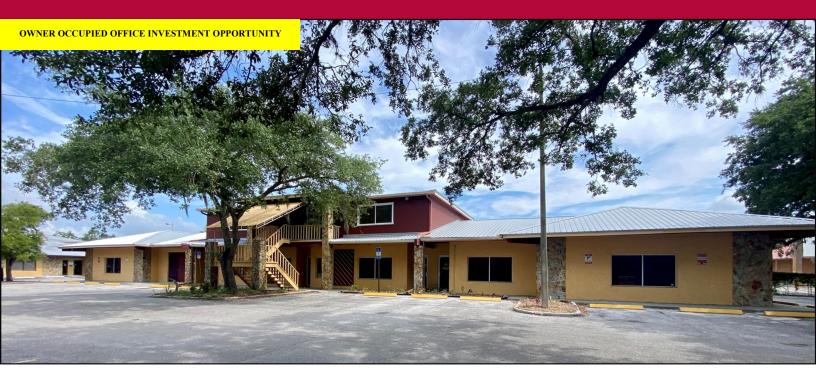

# FOR SALE VACANT OFFICE BUILDING 11215 N. Nebraska Ave., Tampa, FL 33612

# **FEATURES**

- 10,500/SF 2-story freestanding Bldg on 0.64 AC
- Double door into B4 for equipment or vehicle storage
- First floor divides into 1 to 6 units from 477 SF to 7,800SF; Second floor: 2,700 SF
- Year Built: 1981; Renovated from 2005 to 2010
- Extensive structural improvements to foundation for current owner/engineers use
- Zoning: CI Tampa
- Located in Opportunity Zone with tax benefits
- Great location, one block to Fowler Ave and I-275, near USF and hospitals. Can be improved for medical uses
- Parcel ID #: A-18-28-19-840-000000-00002.0
   Lot 2 Fountain Plaza Subdivision
- 2021 RE Taxes: \$10,234.00
- Asking price: \$ 1,550,000.00