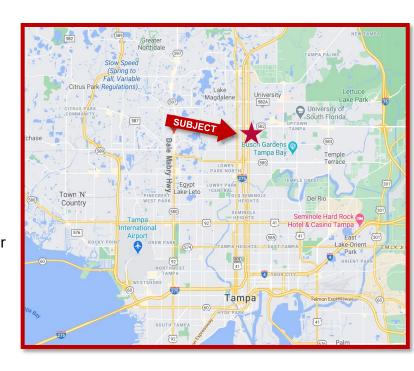

# FOR SALE VACANT OFFICE BUILDING 11215 N. Nebraska Ave., Tampa, FL 33612





# **FEATURES**

- 10,500/SF 2-story freestanding Bldg on 0.64 AC
- Double door into B4 for equipment or vehicle storage
- First floor divides into 1 to 6 units from 477 SF to 7,800SF; Second floor: 2,700 SF
- Year Built: 1981; Renovated from 2005 to 2010
- Extensive structural improvements to foundation for current owner/engineers use
- Zoning: CI Tampa
- Located in Opportunity Zone with tax benefits
- Great location, one block to Fowler Ave and I-275, near USF and hospitals. Can be improved for medical uses
- Parcel ID #: A-18-28-19-840-000000-00002.0
   Lot 2 Fountain Plaza Subdivision
- 2021 RE Taxes: \$10,234.00
- Asking price: \$ 1,550,000.00

# **LOCATION MAP**





## **2nd Floor**



2nd Floor—Office





2nd Floor—Office

## 1st Floor





2nd Floor—Breakroom



2nd Floor—Conference Room



1st Floor—B1



1st Floor—B2



1st Floor—B3



1st Floor—B4