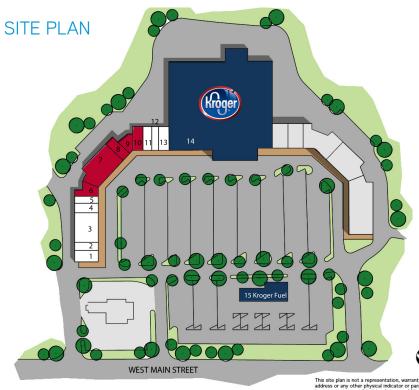

#### **AERIAL**

| SUITE | TENANT                 | SF     |
|-------|------------------------|--------|
| 1     | Papa Murphy's          | 1,440  |
| 2     | Great Clips            | 1,200  |
| 3     | Mangos Bar & Grill     | 3,240  |
| 4     | Regional Finance       | 1,800  |
| 5     | GNC                    | 1,380  |
| 6     | AVAILABLE              | 2,316  |
| 7     | AVAILABLE              | 4,146  |
| 8     | AVAILABLE              | 2,016  |
| 9     | AVAILABLE              | 1,790  |
| 10    | AVAILABLE              | 2,108  |
| 11    | SUBWAY                 | 1,200  |
| 12    | Hutsenpillar Insurance | 1,200  |
| 13    | Edward Jones           | 1,378  |
| 14    | Kroger                 | 59,135 |
| 15    | Kroger Fuel            |        |

NORTH

his site plan is not a representation, warranty or guarantee as to size, location, identity of any tenant, the suite number, dideses or any other physical indicator or parameter of the property and for use as approximated information only. The provements are subject to changes, additions, and deletions as the architect, landlord or any governmental agency may rect or determine in their absolute discretion.