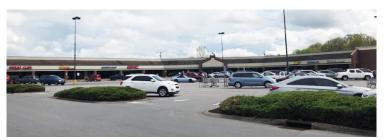

#### **AERIAL**

| SUITE | TENANT                 | SF     |
|-------|------------------------|--------|
| 1     | Papa Murphy's          | 1,440  |
| 2     | Great Clips            | 1,200  |
| 3     | Mangos Bar & Grill     | 3,240  |
| 4     | Regional Finance       | 1,800  |
| 5     | GNC                    | 1,380  |
| 6     | AVAILABLE              | 2,316  |
| 7     | AVAILABLE              | 4,146  |
| 8     | AVAILABLE              | 2,016  |
| 9     | AVAILABLE              | 1,790  |
| 10    | AVAILABLE              | 2,108  |
| 11    | SUBWAY                 | 1,200  |
| 12    | Hutsenpillar Insurance | 1,200  |
| 13    | Edward Jones           | 1,378  |
| 14    | Kroger                 | 59,135 |
| 15    | Kroger Fuel            |        |