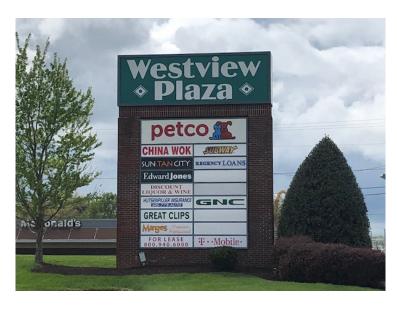

#### **AERIAL**

| SUITE | TENANT                 | SF     |
|-------|------------------------|--------|
| 1     | Papa Murphy's          | 1,440  |
| 2     | Great Clips            | 1,200  |
| 3     | Mangos Bar & Grill     | 3,240  |
| 4     | Regional Finance       | 1,800  |
| 5     | GNC                    | 1,380  |
| 6     | AVAILABLE              | 2,316  |
| 7     | AVAILABLE              | 4,146  |
| 8     | AVAILABLE              | 2,016  |
| 9     | AVAILABLE              | 1,790  |
| 10    | AVAILABLE              | 2,108  |
| 11    | SUBWAY                 | 1,200  |
| 12    | Hutsenpillar Insurance | 1,200  |
| 13    | Edward Jones           | 1,378  |
| 14    | Kroger                 | 59,135 |
| 15    | Kroger Fuel            |        |