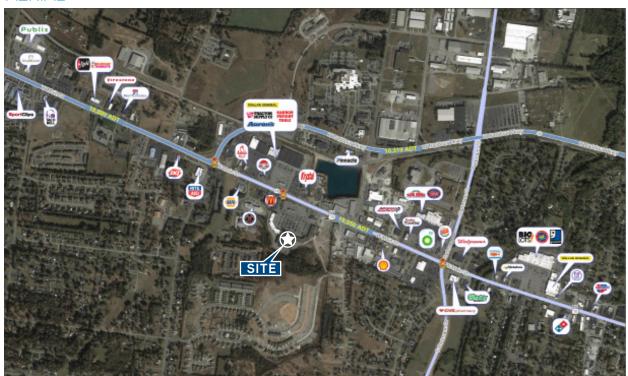

### Key Features | Highlights

- > 84,349 SF Kroger Anchored Shopping Center
- Located along Lebanon's West Main Street retail corridor on the west side of the city
- > 1,790 to 4,146 SF available for lease
- > Signalized entrance on West Main Street
- Population in excess of 26,500 and average household income in excess of \$66,600 within a 3-mile radius