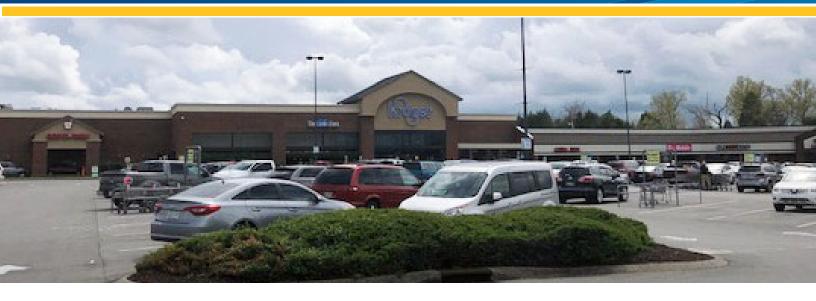

### Key Features | Highlights

- > 84,349 SF Kroger Anchored Shopping Center
- Located along Lebanon's West Main Street retail corridor on the west side of the city
- > 1,790 to 4,146 SF available for lease
- > Signalized entrance on West Main Street
- Population in excess of 26,500 and average household income in excess of \$66,600 within a 3-mile radius

#### **AERIAL**

| SUITE | TENANT                 | SF     |
|-------|------------------------|--------|
| 1     | Papa Murphy's          | 1,440  |
| 2     | Great Clips            | 1,200  |
| 3     | Mangos Bar & Grill     | 3,240  |
| 4     | Regional Finance       | 1,800  |
| 5     | GNC                    | 1,380  |
| 6     | AVAILABLE              | 2,316  |
| 7     | AVAILABLE              | 4,146  |
| 8     | AVAILABLE              | 2,016  |
| 9     | AVAILABLE              | 1,790  |
| 10    | AVAILABLE              | 2,108  |
| 11    | SUBWAY                 | 1,200  |
| 12    | Hutsenpillar Insurance | 1,200  |
| 13    | Edward Jones           | 1,378  |
| 14    | Kroger                 | 59,135 |
| 15    | Kroger Fuel            |        |