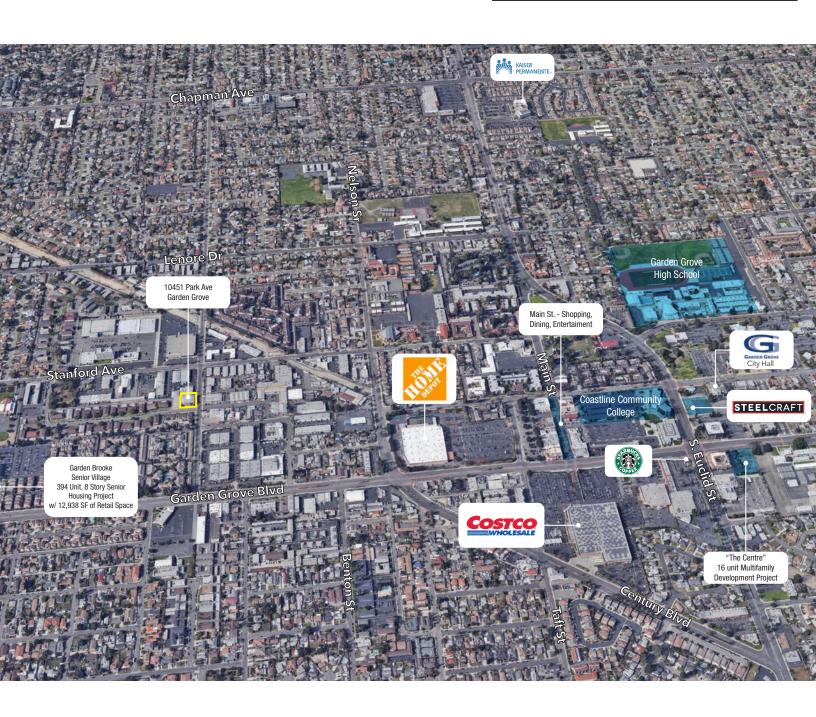

# AVAILABLE FOR SALE OR LEASE

ORANGE COUNTY INDUSTRIAL

10451 PARK AVE. & 12846 NUTWOOD ST. GARDEN GROVE, CALIFORNIA

#### **PROPERTY FEATURES**

- $\cdot$  ± 28,000 SF Freestanding Industrial Building Plus ±8,016 Private Parking Lot
- · Two-Story Warehouse Area
- $\cdot$  ± 2,582 SF of Completely Renovated Modern Office Improvements
- Completely Renovated High Image Exterior Building Design and Glass Line
- · New Water Conscious Landscape Design
- · Two (2) Ground Level Doors
- · 800 Amps and 480 Volt Power (Verify)
- · Fire Sprinklers
- · Freight Conveyor Lift for 2nd Floor Warehouse
- Excellent For Light Manufacturing, Storage, Assembly, Electronics, Garment, Etc.
- Excellent Centralized Location, With Convenient Freeway Access to the 22, 405, 55, & 57 Freeways