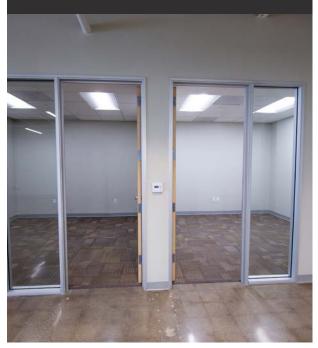

#### **PROPERTY FEATURES**

- $\cdot$  ± 28,000 SF Freestanding Industrial Building Plus ±8,016 Private Parking Lot
- · Two-Story Warehouse Area
- $\cdot$  ± 2,582 SF of Completely Renovated Modern Office Improvements
- Completely Renovated High Image Exterior Building Design and Glass Line
- · New Water Conscious Landscape Design
- · Two (2) Ground Level Doors
- · 800 Amps and 480 Volt Power (Verify)
- · Fire Sprinklers
- · Freight Conveyor Lift for 2nd Floor Warehouse
- Excellent For Light Manufacturing, Storage, Assembly, Electronics, Garment, Etc.
- Excellent Centralized Location, With Convenient Freeway Access to the 22, 405, 55, & 57 Freeways