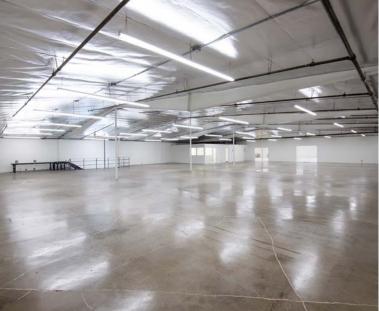

#### **PROPERTY FEATURES**

- $\cdot$  ± 28,000 SF Freestanding Industrial Building Plus ±8,016 Private Parking Lot
- · Two-Story Warehouse Area
- $\cdot$  ± 2,582 SF of Completely Renovated Modern Office Improvements
- Completely Renovated High Image Exterior Building Design and Glass Line
- · New Water Conscious Landscape Design
- · Two (2) Ground Level Doors
- · 800 Amps and 480 Volt Power (Verify)
- · Fire Sprinklers
- · Freight Conveyor Lift for 2nd Floor Warehouse
- Excellent For Light Manufacturing, Storage, Assembly, Electronics, Garment, Etc.
- Excellent Centralized Location, With Convenient Freeway Access to the 22, 405, 55, & 57 Freeways