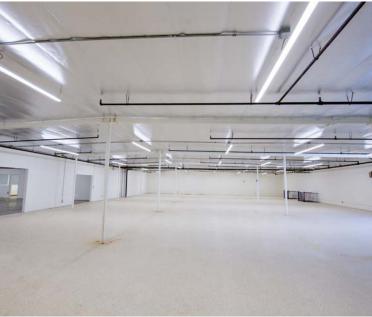

#### **PROPERTY FEATURES**

- $\cdot$  ± 28,000 SF Freestanding Industrial Building Plus ±8,016 Private Parking Lot
- · Two-Story Warehouse Area
- $\cdot$  ± 2,582 SF of Completely Renovated Modern Office Improvements
- Completely Renovated High Image Exterior Building Design and Glass Line
- · New Water Conscious Landscape Design
- · Two (2) Ground Level Doors
- · 800 Amps and 480 Volt Power (Verify)
- · Fire Sprinklers
- · Freight Conveyor Lift for 2nd Floor Warehouse
- Excellent For Light Manufacturing, Storage, Assembly, Electronics, Garment, Etc.
- Excellent Centralized Location, With Convenient Freeway Access to the 22, 405, 55, & 57 Freeways