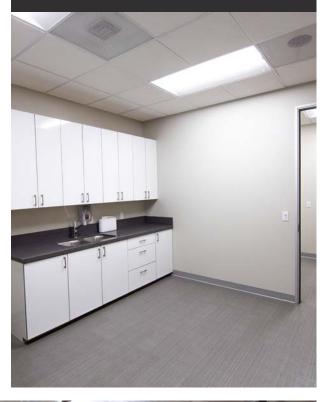

#### **PROPERTY FEATURES**

- $\cdot$  ± 28,000 SF Freestanding Industrial Building Plus ±8,016 Private Parking Lot
- · Two-Story Warehouse Area
- $\cdot$  ± 2,582 SF of Completely Renovated Modern Office Improvements
- Completely Renovated High Image Exterior Building Design and Glass Line
- · New Water Conscious Landscape Design
- · Two (2) Ground Level Doors
- · 800 Amps and 480 Volt Power (Verify)
- · Fire Sprinklers
- · Freight Conveyor Lift for 2nd Floor Warehouse
- Excellent For Light Manufacturing, Storage, Assembly, Electronics, Garment, Etc.
- Excellent Centralized Location, With Convenient Freeway Access to the 22, 405, 55, & 57 Freeways