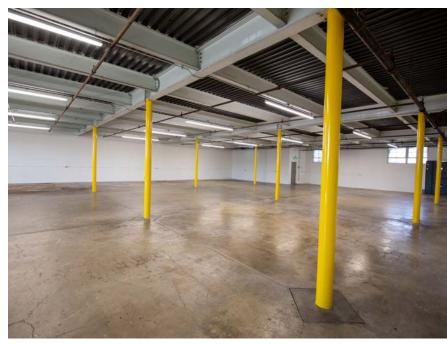

#### **PROPERTY FEATURES**

- $\cdot$  ± 28,000 SF Freestanding Industrial Building Plus ±8,016 Private Parking Lot
- · Two-Story Warehouse Area
- $\cdot$  ± 2,582 SF of Completely Renovated Modern Office Improvements
- Completely Renovated High Image Exterior Building Design and Glass Line
- · New Water Conscious Landscape Design
- · Two (2) Ground Level Doors
- · 800 Amps and 480 Volt Power (Verify)
- · Fire Sprinklers
- · Freight Conveyor Lift for 2nd Floor Warehouse
- Excellent For Light Manufacturing, Storage, Assembly, Electronics, Garment, Etc.
- Excellent Centralized Location, With Convenient Freeway Access to the 22, 405, 55, & 57 Freeways