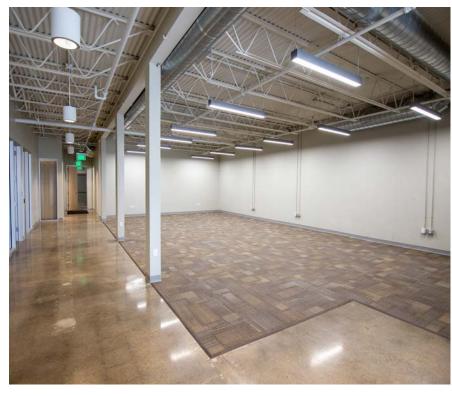

#### **PROPERTY FEATURES**

- $\cdot$  ± 28,000 SF Freestanding Industrial Building Plus ±8,016 Private Parking Lot
- · Two-Story Warehouse Area
- $\cdot$  ± 2,582 SF of Completely Renovated Modern Office Improvements
- Completely Renovated High Image Exterior Building Design and Glass Line
- · New Water Conscious Landscape Design
- · Two (2) Ground Level Doors
- · 800 Amps and 480 Volt Power (Verify)
- · Fire Sprinklers
- · Freight Conveyor Lift for 2nd Floor Warehouse
- Excellent For Light Manufacturing, Storage, Assembly, Electronics, Garment, Etc.
- Excellent Centralized Location, With Convenient Freeway Access to the 22, 405, 55, & 57 Freeways