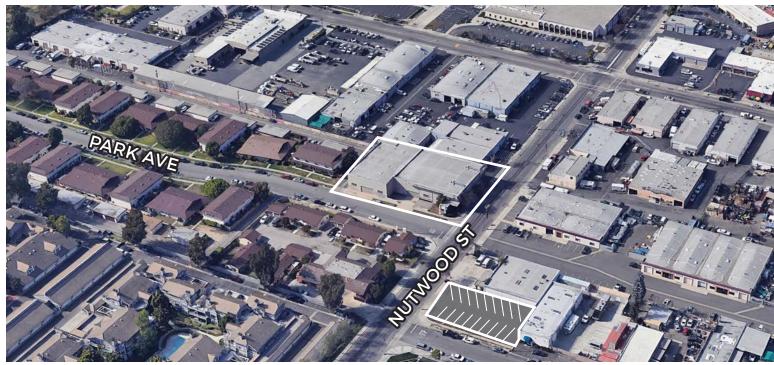

# AVAILABLE FOR SALE OR LEASE

ORANGE COUNTY INDUSTRIAL

10451 PARK AVE. & 12846 NUTWOOD ST. GARDEN GROVE, CALIFORNIA

#### **PROPERTY FEATURES**

- $\cdot$  ± 28,000 SF Freestanding Industrial Building Plus ±8,016 Private Parking Lot
- · Two-Story Warehouse Area
- $\cdot$  ± 2,582 SF of Completely Renovated Modern Office Improvements
- Completely Renovated High Image Exterior Building Design and Glass Line
- · New Water Conscious Landscape Design
- · Two (2) Ground Level Doors
- · 800 Amps and 480 Volt Power (Verify)
- · Fire Sprinklers
- · Freight Conveyor Lift for 2nd Floor Warehouse
- Excellent For Light Manufacturing, Storage, Assembly, Electronics, Garment, Etc.
- Excellent Centralized Location, With Convenient Freeway Access to the 22, 405, 55, & 57 Freeways