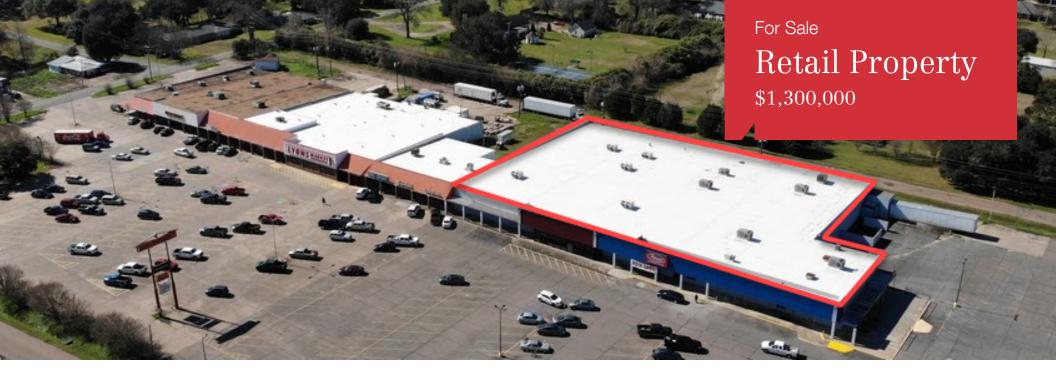

# 109 Chevy Lane

Bunkie, Louisiana 71322

### **Property Highlights**

- Located in the heart of the City of Bunkie, the former Super Wal-Mart is 41,040 SF shopping center is situated on 4.40 acres of land with abundant parking frontage and pylon signage on US Highway 71 at Chevy Lane.
- The property is currently subdivided into three (3) spaces: Rose's Discount Store (formerly Fred's), approximately 20,000 SF, which just signed a long term lease in November 2019; Exceptional Counseling Services, LLC, approximately 2,500 SF; and the remaining 18,540 SF is owner occuppied and available for lease.
- The property is adjacent to The Village Shopping Center which includes a Lyons Market Grocery, Dollar General, and H&R Block.
- The roof was replaced in March 2019 with a 20 year warranty.