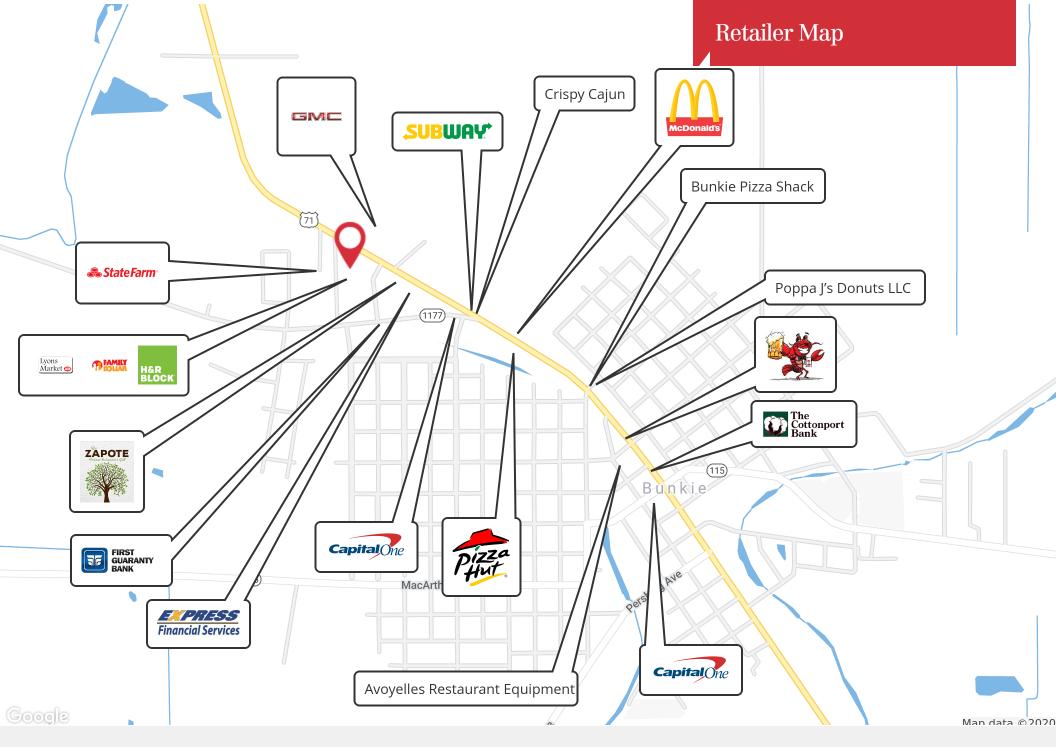

### **Property Highlights**

- Located in the heart of the City of Bunkie, the former Super Wal-Mart is 41,040 SF shopping center is situated on 4.40 acres of land with abundant parking frontage and pylon signage on US Highway 71 at Chevy Lane.
- The property is currently subdivided into three (3) spaces: Rose's Discount Store (formerly Fred's), approximately 20,000 SF, which just signed a long term lease in November 2019; Exceptional Counseling Services, LLC, approximately 2,500 SF; and the remaining 18,540 SF is owner occuppied and available for lease.
- The property is adjacent to The Village Shopping Center which includes a Lyons Market Grocery, Dollar General, and H&R Block.
- The roof was replaced in March 2019 with a 20 year warranty.