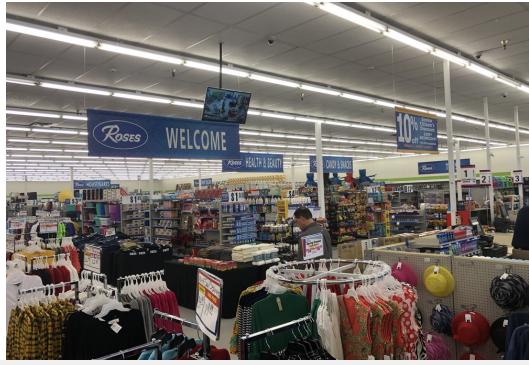

### **Property Highlights**

- Located in the heart of the City of Bunkie, the former Super Wal-Mart is 41,040 SF shopping center is situated on 4.40 acres of land with abundant parking frontage and pylon signage on US Highway 71 at Chevy Lane.
- The property is currently subdivided into three (3) spaces: Rose's Discount Store (formerly Fred's), approximately 20,000 SF, which just signed a long term lease in November 2019; Exceptional Counseling Services, LLC, approximately 2,500 SF; and the remaining 18,540 SF is owner occuppied and available for lease.
- The property is adjacent to The Village Shopping Center which includes a Lyons Market Grocery, Dollar General, and H&R Block.
- The roof was replaced in March 2019 with a 20 year warranty.