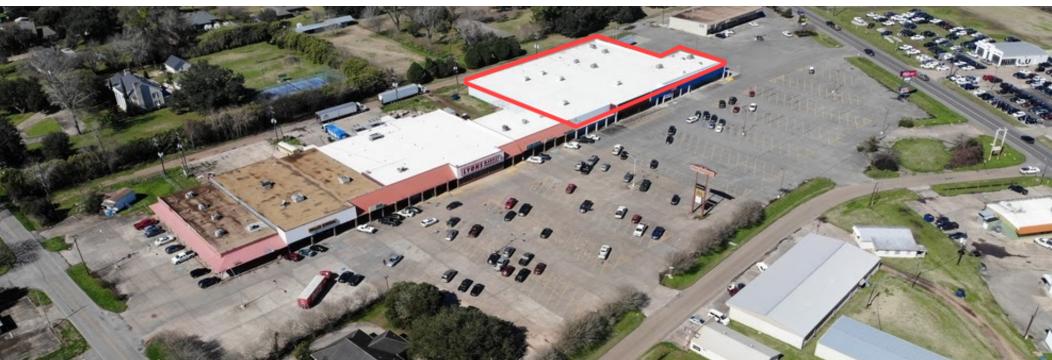

### **Property Highlights**

- Located in the heart of the City of Bunkie, the former Super Wal-Mart is 41,040 SF shopping center is situated on 4.40 acres of land with abundant parking frontage and pylon signage on US Highway 71 at Chevy Lane.
- The property is currently subdivided into three (3) spaces: Rose's Discount Store (formerly Fred's), approximately 20,000 SF, which just signed a long term lease in November 2019; Exceptional Counseling Services, LLC, approximately 2,500 SF; and the remaining 18,540 SF is owner occuppied and available for lease.
- The property is adjacent to The Village Shopping Center which includes a Lyons Market Grocery, Dollar General, and H&R Block.
- The roof was replaced in March 2019 with a 20 year warranty.