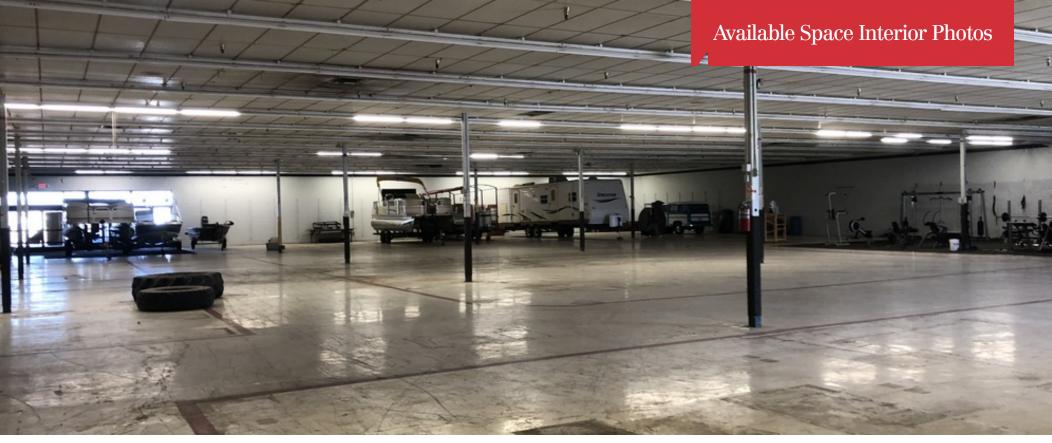

### **Property Highlights**

- Located in the heart of the City of Bunkie, the former Super Wal-Mart is 41,040 SF shopping center is situated on 4.40 acres of land with abundant parking frontage and pylon signage on US Highway 71 at Chevy Lane.
- The property is currently subdivided into three (3) spaces: Rose's Discount Store (formerly Fred's), approximately 20,000 SF, which just signed a long term lease in November 2019; Exceptional Counseling Services, LLC, approximately 2,500 SF; and the remaining 18,540 SF is owner occuppied and available for lease.
- The property is adjacent to The Village Shopping Center which includes a Lyons Market Grocery, Dollar General, and H&R Block.
- The roof was replaced in March 2019 with a 20 year warranty.