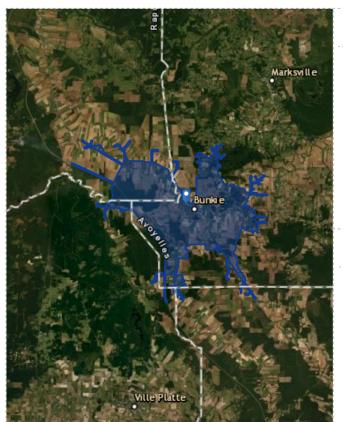

## 15 Minute Drive-Time Demographics

249

2,168

**Total Businesses** 

Total Employees