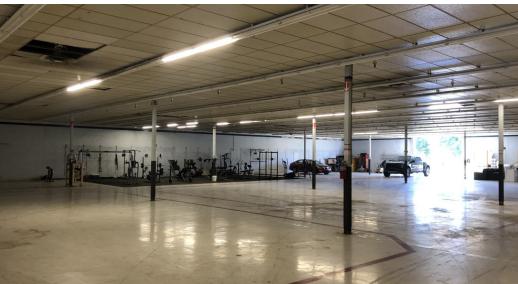

### **Property Highlights**

- Located in the heart of the City of Bunkie, the former Super Wal-Mart is 41,040 SF shopping center is situated on 4.40 acres of land with abundant parking frontage and pylon signage on US Highway 71 at Chevy Lane.
- The property is currently subdivided into three (3) spaces: Rose's Discount Store (formerly Fred's), approximately 20,000 SF, which just signed a long term lease in November 2019; Exceptional Counseling Services, LLC, approximately 2,500 SF; and the remaining 18,540 SF is owner occuppied and available for lease.
- The property is adjacent to The Village Shopping Center which includes a Lyons Market Grocery, Dollar General, and H&R Block.
- The roof was replaced in March 2019 with a 20 year warranty.