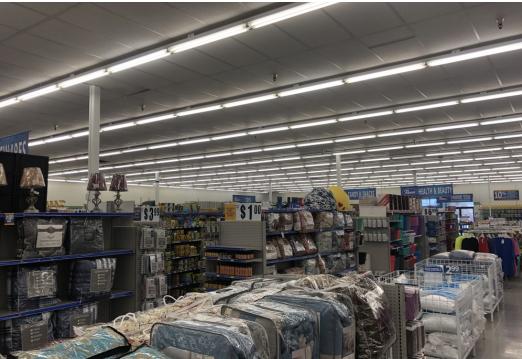

### **Property Highlights**

- Located in the heart of the City of Bunkie, the former Super Wal-Mart is 41,040 SF shopping center is situated on 4.40 acres of land with abundant parking frontage and pylon signage on US Highway 71 at Chevy Lane.
- The property is currently subdivided into three (3) spaces: Rose's Discount Store (formerly Fred's), approximately 20,000 SF, which just signed a long term lease in November 2019; Exceptional Counseling Services, LLC, approximately 2,500 SF; and the remaining 18,540 SF is owner occuppied and available for lease.
- The property is adjacent to The Village Shopping Center which includes a Lyons Market Grocery, Dollar General, and H&R Block.
- The roof was replaced in March 2019 with a 20 year warranty.