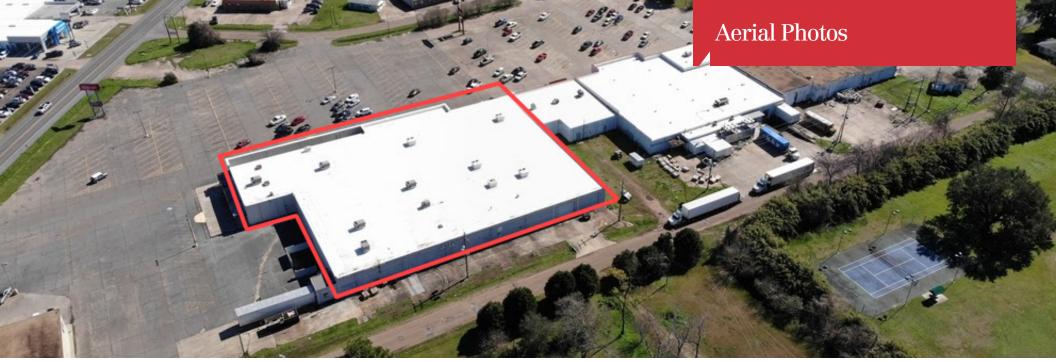

### **Property Highlights**

- Located in the heart of the City of Bunkie, the former Super Wal-Mart is 41,040 SF shopping center is situated on 4.40 acres of land with abundant parking frontage and pylon signage on US Highway 71 at Chevy Lane.
- The property is currently subdivided into three (3) spaces: Rose's Discount Store (formerly Fred's), approximately 20,000 SF, which just signed a long term lease in November 2019; Exceptional Counseling Services, LLC, approximately 2,500 SF; and the remaining 18,540 SF is owner occuppied and available for lease.
- The property is adjacent to The Village Shopping Center which includes a Lyons Market Grocery, Dollar General, and H&R Block.
- The roof was replaced in March 2019 with a 20 year warranty.