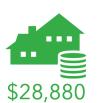

CONDITIONS, PRIOR SALE, LEASE OR FINANCING, OR WITHDRAWAL WITHOUT NOTICE, AND OF ANY SPECIAL LISTING CONDITIONS IMPOSED BY OUR PRINCIPALS NO WARRANTIES OR REPRESENTATIONS ARE MADE AS TO THE CONDITION OF THE PROPERTY OR ANY HAZARDS CONTAINED THEREIN ARE ANY TO BE IMPLIED. LICENSED IN LOUISIANA.



















## Office Space Floor Plan



109 Chevy Lane Corner Office Space ± 2,500 SF

(NOT TO SCALE)













430 Notre Dame Street New Orleans, LA 70130 504 525 1311 tel latterblum.com



#### **KEY FACTS**

6,561

Population



Average Household Size

Median Age

## 15 Minute Drive-Time Demographics





249

2,168

**Total Businesses** 

Total Employees

#### **EDUCATION**

27%

No High School Diploma



31% High School Graduate

Unemployment Rate



Some College



#### **INCOME**







Median Household Income

Per Capita Income

Median Net Worth

#### **EMPLOYMENT**

21%



Services

## Households By Income

The largest group: <\$15,000 (23.7%) The smallest group: \$200,000+ (1.1%)

| Indicator             | Value | Difference |
|-----------------------|-------|------------|
| <\$15,000             | 23.7% | +2.2%      |
| \$15,000 - \$24,999   | 19.9% | +2.1%      |
| \$25,000 - \$34,999   | 13.9% | +2.4%      |
| \$35,000 - \$49,999   | 13.5% | 0          |
| \$50,000 - \$74,999   | 11.6% | -2.9%      |
| \$75,000 - \$99,999   | 8.7%  | -0.5%      |
| \$100,000 - \$149,999 | 5.0%  | -2.2%      |
| \$150,000 - \$199,999 | 2.7%  | -0.4%      |
| \$200,000+            | 1.1%  | -0.7%      |

Bars show deviation from Avoyelles Parish







430 Notre Dame Street New