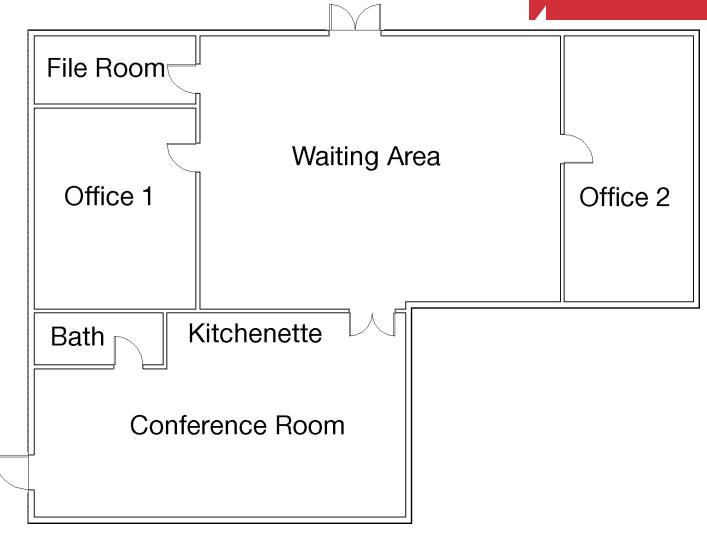

## Office Space Floor Plan

109 Chevy Lane Corner Office Space ± 2,500 SF

(NOT TO SCALE)

430 Notre Dame Street New Orleans, LA 70130 504 525 1311 tel latterblum.com