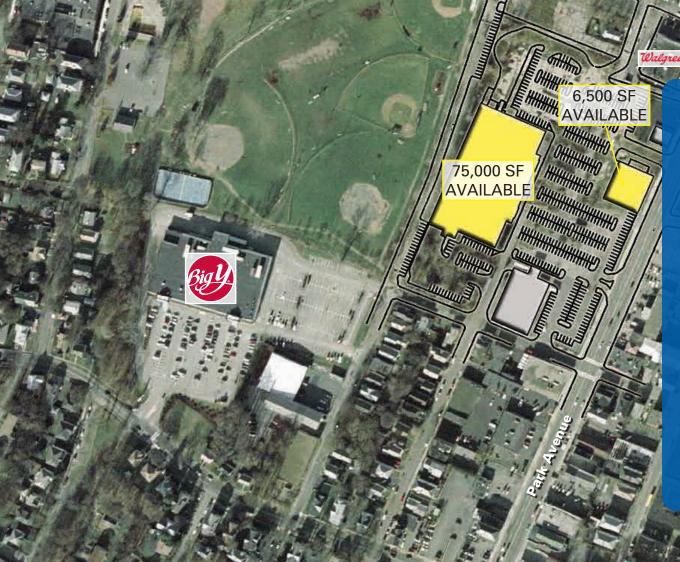

## Up to 75,000 SF Available

- Subdividable
- 6,500 SF pad
- Located at Park Avenue & Chandler Street
- Existing liquor store 17,750 SF
- 511 parking spaces
- Traffic counts: 26,400 CPD Park Avenue
  14,600 CPD Chandler Street