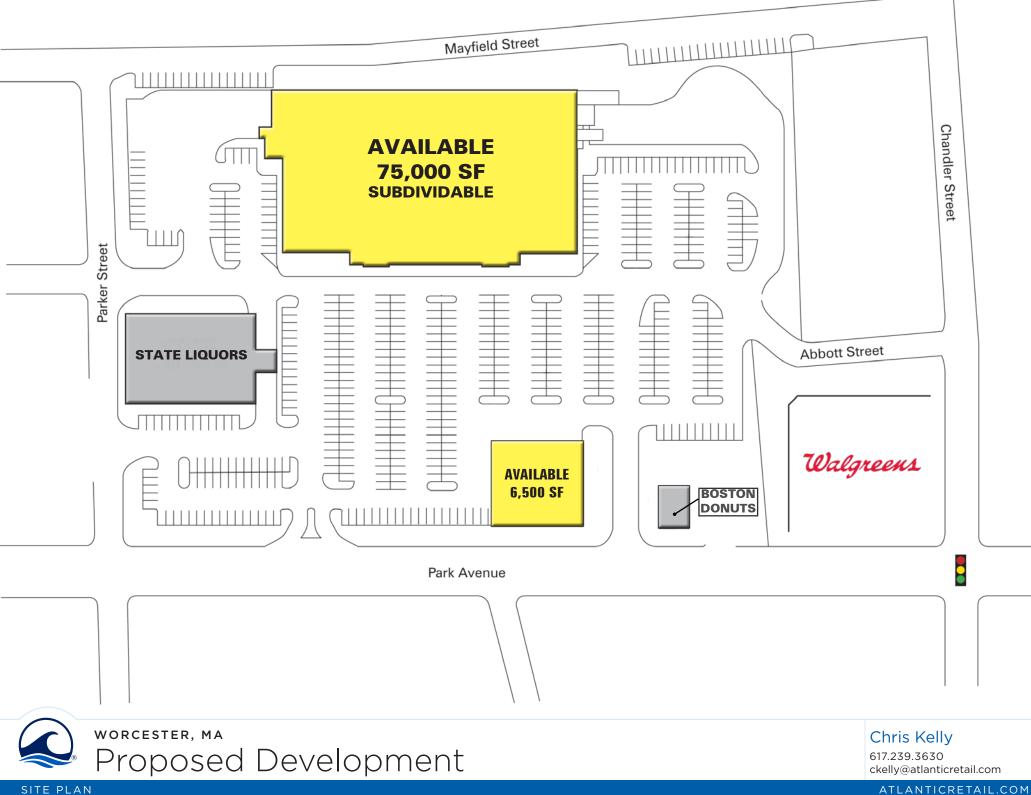

## Proposed Development

## Up to 75,000 SF Available

- Subdividable
- 6,500 SF pad
- Located at Park Avenue & Chandler Street
- Existing liquor store 17,750 SF
- 511 parking spaces
- Traffic counts: 26,400 CPD Park Avenue
  14,600 CPD Chandler Street