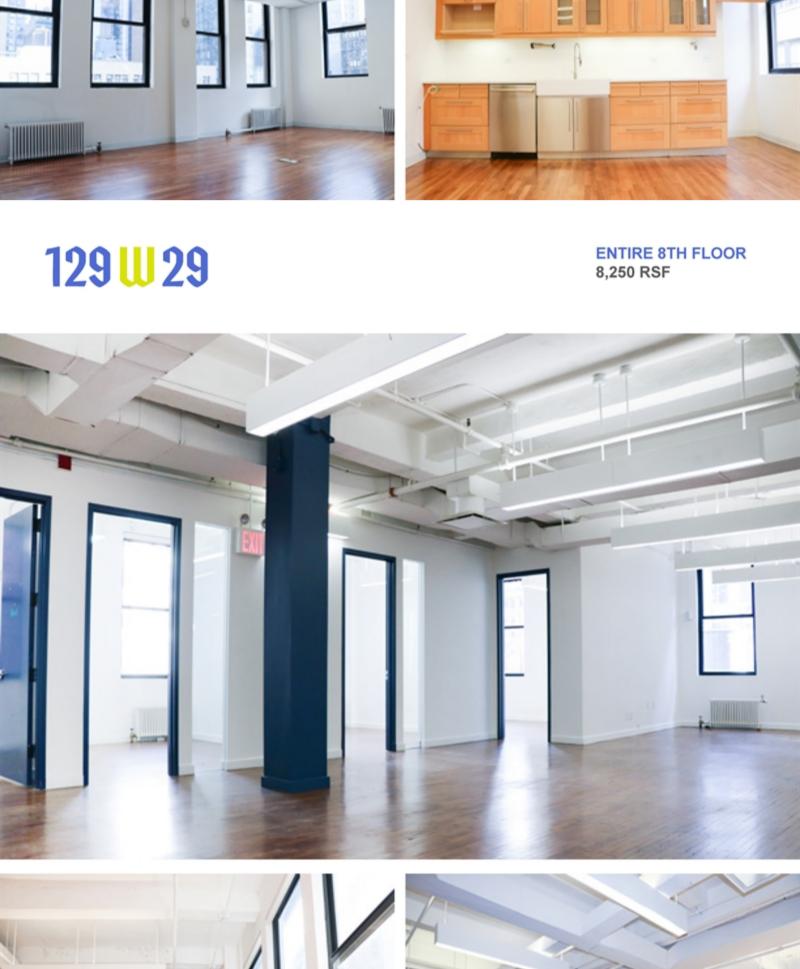

**NEWMARK** 

**Pre-Built Creative Floors Available** 







WEBT 29TH STREET ø ENTIRE 3RD FLOOR | 8,250 RSF

129 W 29

Legend Private Office Conference Room 02 Reception Area 01

Break-Out Room

Total Headcount 38

Server Room Open Bullpen 02

34 Work Stations

Legend Private Office Conference Room Break-Out Lounge Phone Room Pantry

Server Room

Open Bullpen Total Headcount

PARTIAL 6TH FLOOR | 3,650 RSF

Legend **Private Office** Conference Room Reception Area

Pantry

Break-Out Room

Total Headcount

Open Bullpen

01

02

01 01

19 Work Stations

01

01

52 Work Stations

129 W 29 **NEWMARK ERIK HARRIS KEUIN SULLIUAN** Kevin.Sullivan@nmrk.com Erik.Harris@nmrk.com 212-372-2105 212-850-5462

verified and no guarantee, warranty or representation, either express or implied, is made with respect to such information. Terms of sale or lease and a