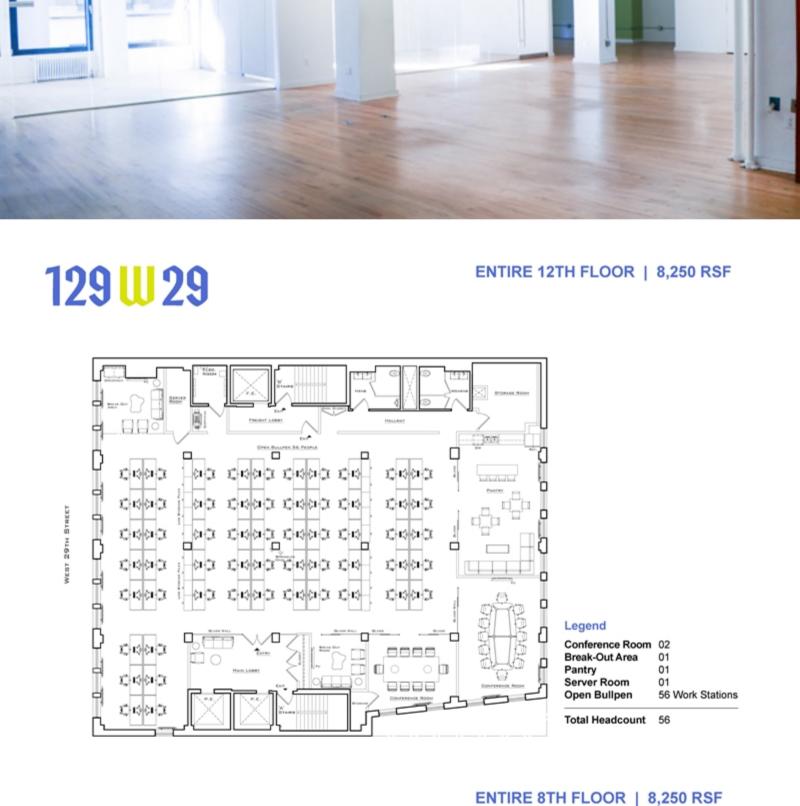

**NEWMARK** 

**Pre-Built Creative Floors Available** 

WEBT 29TH STREET ø ENTIRE 3RD FLOOR | 8,250 RSF

129 W 29

Legend Private Office Conference Room 02 Reception Area 01

Break-Out Room

Total Headcount 38

Server Room Open Bullpen 02

34 Work Stations

Legend Private Office Conference Room Break-Out Lounge Phone Room Pantry

Server Room

Open Bullpen Total Headcount

PARTIAL 6TH FLOOR | 3,650 RSF

Legend **Private Office** Conference Room Reception Area

Pantry

Break-Out Room

Total Headcount

Open Bullpen

01

02

01 01

19 Work Stations

01

01

52 Work Stations

129 W 29 **NEWMARK ERIK HARRIS KEUIN SULLIUAN** Kevin.Sullivan@nmrk.com Erik.Harris@nmrk.com 212-372-2105 212-850-5462

verified and no guarantee, warranty or representation, either express or implied, is made with respect to such information. Terms of sale or lease and availability are subject to change or withdrawal without notice.