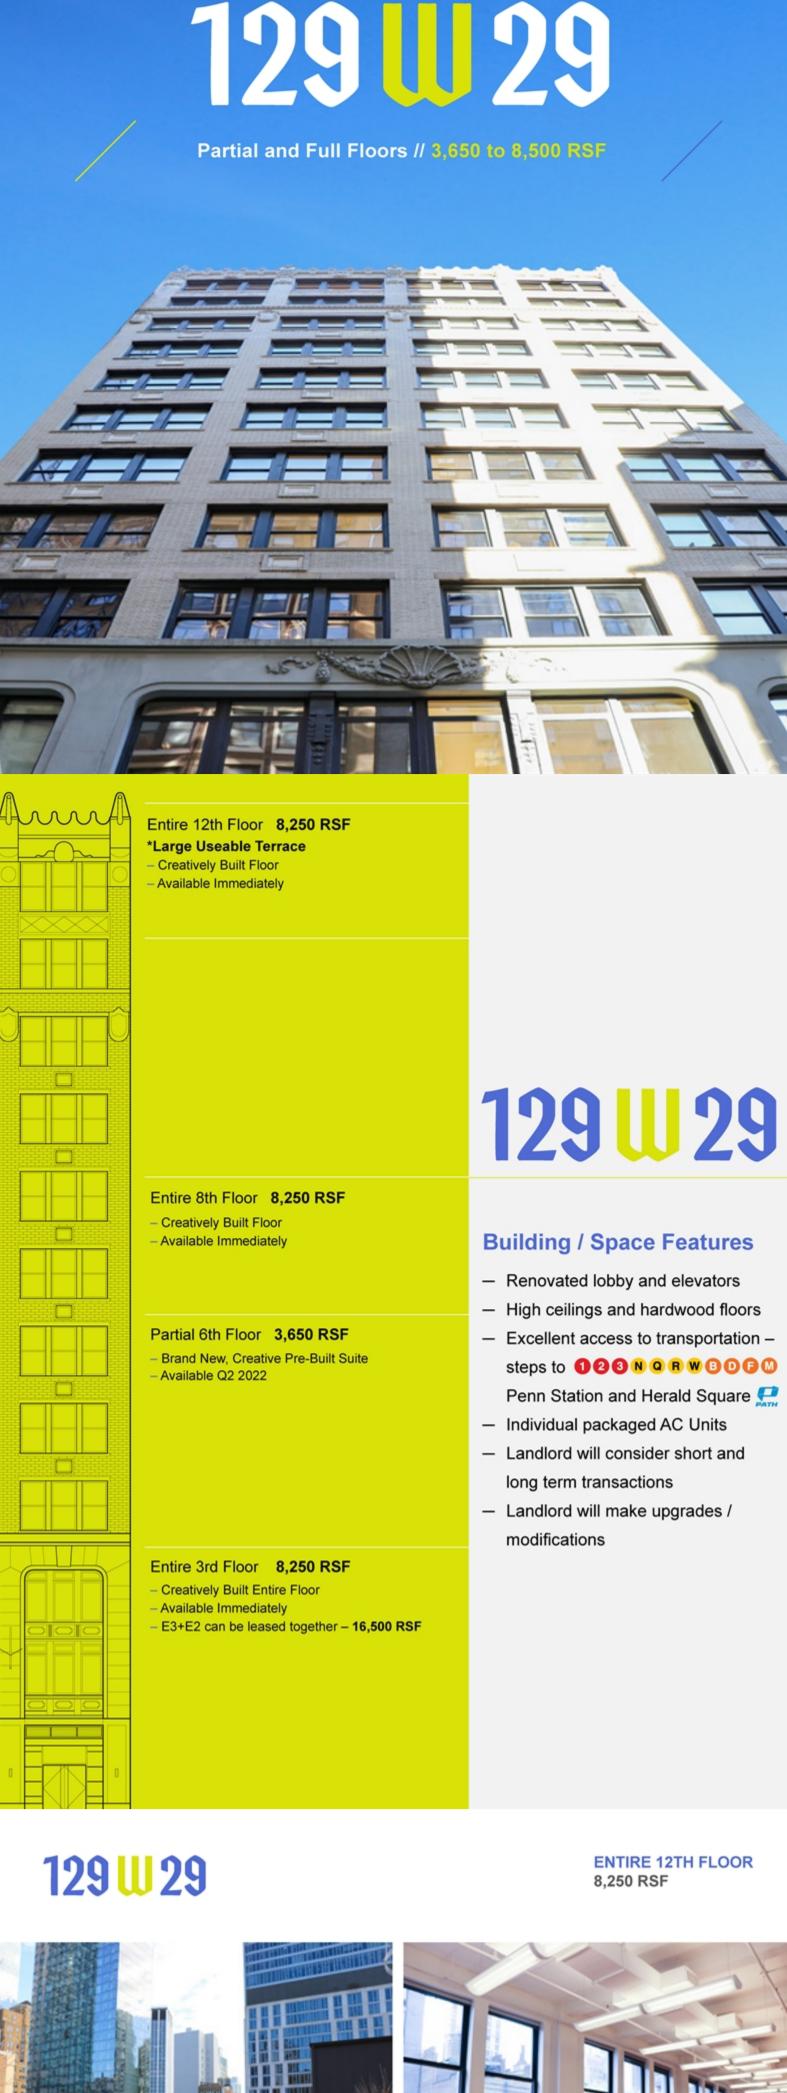

**NEWMARK** 

**Pre-Built Creative Floors Available** 

WEBT 29TH STREET ø ENTIRE 3RD FLOOR | 8,250 RSF

129 W 29

Legend Private Office Conference Room 02 Reception Area 01

Break-Out Room

Total Headcount 38

Server Room Open Bullpen 02

34 Work Stations

Legend Private Office Conference Room Break-Out Lounge Phone Room Pantry

Server Room

Open Bullpen Total Headcount

PARTIAL 6TH FLOOR | 3,650 RSF

Legend **Private Office** Conference Room Reception Area

Pantry

Break-Out Room

Total Headcount

Open Bullpen

01

02

01 01

19 Work Stations

01

01

52 Work Stations

129 W 29 **NEWMARK ERIK HARRIS KEUIN SULLIUAN** Kevin.Sullivan@nmrk.com Erik.Harris@nmrk.com 212-372-2105 212-850-5462

verified and no guarantee, warranty or representation, either express or implied, is made with respect to such information. Terms of sale or lease and availability are subject to change or withdrawal without notice.