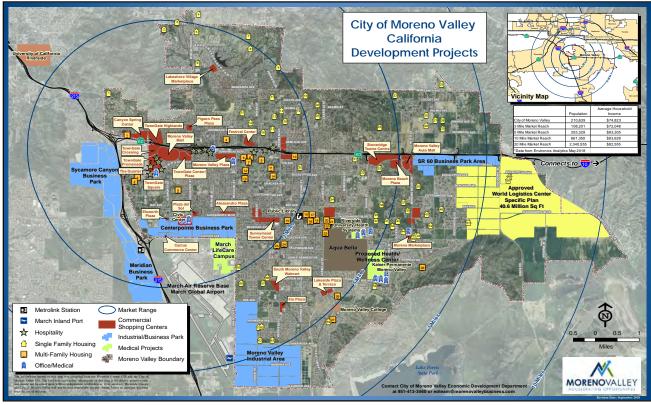

|    | R               | <b>ESIDENT</b>                                      | ĪΑ        | L                        | 53   | 36436          | KB Homes                                                           | 159         | Under<br>Construct    |
|----|-----------------|-----------------------------------------------------|-----------|--------------------------|------|----------------|--------------------------------------------------------------------|-------------|-----------------------|
|    | d e             | velopm                                              | е         | n t                      | 54   | 30268          | Pacific Communities<br>"High Pointe" and "Pacific Iris"            | 83          | Under<br>Construct    |
| _  |                 | ingle-Family                                        |           |                          | 55   | 32556          | Invermex, Inc.                                                     | 32          | Approved              |
| е  | w 5             | ingle-ramily                                        |           |                          | 56   | 34748          | Rados                                                              | 135         | Approved              |
| е  | veld            | pment: 4,672                                        | ! Ur      | its 🚹                    | 57   | 36760          | Mission Pacific Land Co                                            | 221         | Plan Ches             |
|    | Tract           | Builder/Applicant                                   |           | ts Status                | 58   | 22180          | RSI                                                                | 140         | Under                 |
| ь. | RECESSES        | Kincald Development                                 | 25        | Approved                 | 59   | 36401          | Continental East Fund III, LLC                                     | 92          | Approved              |
| f  | 29343           | Professor's Fund IV                                 | 58        | Approved                 | 60   | PENIS.         | Ada Deturcios                                                      | 2           | In Proces             |
|    | 32365           | Waterman Investmt Grp                               | 78        | In Process               |      | 0042           |                                                                    | -           |                       |
|    | 31394<br>24203  | Pigeon Pass Ltd.<br>KB Home                         | 78        | Approved                 | 61   | 33024          | Adam Wisler                                                        | 8           | Approved              |
|    | 24203           | KB Home                                             | 99        | Construction             | 62   | 32716<br>31442 | Bob Rogers<br>SKG Pacific Enterprises Inc                          | 57<br>63    | Approved              |
|    | 32515           | Lennar Homes - Meadow Creek                         | 148       | Under<br>Construction    | 00   | UITTE          | Divor acino cina processio                                         | 00          | причес                |
|    | 32005           | Red Hill Village, LLC                               | 214       | Annoved                  | N    | N/             | Multi-Family                                                       |             |                       |
|    | 33388           | SCH Development LLC                                 | 15        | Approved                 | 1 17 | . ** :         | viditi i dililiy                                                   |             | 1                     |
|    | 31592           | KB Homes                                            | 139       | Under                    | De   | evel           | opment: 2,96                                                       | ט ט         | nits 🖣                |
| -  |                 | Issar Genah                                         | 6         | Construction             |      |                |                                                                    |             |                       |
|    | 32710           | Issac Genah<br>Salvarior Torres                     | 35        | Approved<br>Approved     | Мар  |                | Builder/Applicant                                                  |             | its Status            |
| 1  | 36761           | Right Solutions, LLC                                | 7         | Approved                 | 1    | 35414          | Oak Park Partners                                                  | 266         | Under<br>Construc     |
|    | 31621           | Victoria Homes- "Skyline"                           | 12        | Plan Check               | 2    | PEN16          | - Apollo III Dev Grp                                               | 18          | In Proces             |
|    | 35606           | Metric Homes                                        | 16        | Under<br>Construction    |      | 0064           | Latco SC Inc.                                                      | 112         | Hester                |
|    | 36983           | Construction Specialist Group LLC                   | 53        | In Process               | 3    | PA15-<br>0042  | Latico oci Inc.                                                    |             | Under<br>Construc     |
| Ī  | PEN17-          |                                                     | 4         | In Process               | 4    | PA14-<br>0027  | Design Concepts                                                    | 39          | Plan Che              |
|    | 35956           | Mr. Saloedo                                         | 0         | to Donner                | 5    | 32215          | Winchester Associates                                              | 194         | Approve               |
|    |                 | Randy McFarland                                     | 7         | In Process<br>Approved   |      |                | "Scottish Village"                                                 |             |                       |
|    | 35262           | FDC & Associates                                    | 3         | In Process               | 6    | 33771          | Jian Qiang Liu                                                     | 12          | Approve               |
|    | 31517           | Winchester Associates                               | 83        | Approved                 | 7    | PEN16          | - Cal Choice Inv. Inc.                                             | 20          | In Proces             |
|    | 33436           | Winchester Associates                               | 105       | Plan Check               | 8    | 35663          | .limmy I ee                                                        | 12          | Annrove               |
|    | 34603<br>31206  | Wolverine Properties Curtis Development             | 26        | Approved                 | 9    | PEN16          | - Frederick Homes                                                  | 24          | In Proces             |
|    | PA15-           | Global Investment & DEV LLC                         | 272       | In Process               |      | 0060           |                                                                    |             |                       |
|    | 0039            |                                                     |           |                          | 10   | 31814<br>35369 |                                                                    | 60<br>12    | Approve               |
| _  | 32460           | Sussex Capital Group Pacific Scene Homes            | 31        | Approved<br>Approved     | 12   | 35769          | Tason Myers Property<br>Michael Chen                               | 16          | Approve               |
|    | 32459           | Sussey Canital Group                                | 11        | Approved                 | 13   | PA09-          | Jim Nydam                                                          | 15          | Approve               |
|    | 30411           | Pacific Communities                                 | 24        | Approved                 |      | 0006           |                                                                    |             |                       |
|    | 30998           | Pacific Communities                                 | 47        | Approved                 | 14   |                | Jimmy Lee                                                          | 12          | Approve               |
|    | 34043<br>33256  | RM3 Building and Development<br>Pacific Communities | 12        | Approved                 | 15   | PEN16<br>0039  | - Latco SC Inc.                                                    | 272         | Approved              |
|    | 33256           | Pacific Communities                                 | 100       | Construction             | 16   | 34216          | Creative Design Assoc.                                             | 39          | Approved              |
|    | 31305           | RSI                                                 | 87        | Under<br>Construction    | 17   | 35429          | Creative Design Assoc.                                             | 58          | Approved              |
|    | 26022           | Beazer Homes                                        | 275       | Linder                   | 18   | 35304          | Jimmy Lee                                                          | 24          | Approved              |
|    |                 |                                                     |           | Construction             | 19   | 34681          | Perris Pacific Company - City of Moreno Valley "Boulder Ridge      | 49          | Approved<br>In Proces |
|    |                 | Macjones Holdings                                   | 16        | Approved                 | 20   | 0064           | - City of Moreno Valley "Boulder Hidge                             | 141         | In Proces             |
|    | 35823           | Lansing Companies<br>Winchester Associates          | 562       | In Process<br>Approved   | 21   | PA13-          | Rancho Belago Developers, Inc.                                     | 141         | Approve               |
| į  | 32408           | Dev West Engineering                                | 80        | Approved                 | 22   | PA15-          | Rocas Grandes                                                      | 426         | Approve               |
| Ī  | 32645           | Winchester Associates                               | 54        | Approved                 | "    | 0046           | Notice Cremond                                                     | 74.0        | Approve               |
|    | 31618           | Frontier Homes                                      | 56        | Under                    | 23   | PEN16          | MV Bella Vista GP, LLC                                             | 220         | Approve               |
|    | 32548           | Gabel, Cook and Associates                          | 107       | Construction<br>Approved | 24   | 22507          | Mo Ghiassi TL Group                                                | 52          | Approve               |
|    | 32218           | Winchester Associates                               | 63        | Approved                 | 25   | 38708          | Nova Homes                                                         | 122         | Approve               |
| ľ  | 32284           | Joe Anderson                                        | 32        | Approved                 | 26   | 32142          | GHA                                                                | 62          | Approve               |
|    | 31590           | Mike McKnight Planning Const                        | 96        | Approved                 | 27   | 36401          | Continental East                                                   | 125         | In Plan Cl            |
|    | 36882           | Frontier Homes                                      | 40        | Under<br>Construction    | 28   | PEN16          | - ROCIII CA Belago, LLC                                            | 417         | Approve               |
|    | 0080            | - Hakan Buvan                                       | 8         | In Process               |      | 0130           |                                                                    |             |                       |
|    | PEN18           | Michael De La Torre                                 | 6         | In Process               |      |                | not yet approved by Planning Commiss                               | ion         |                       |
|    | 37424           | Sid Chan                                            | 7         | In Process               | Pla  | Check =        | Planning Commission approval<br>Approved plus construction documen | ts in revie | w                     |
| ľ  |                 | Motlagh Family Trust                                | 25        | In Process               | Uni  | der Consti     | uction                                                             |             |                       |
|    | 36719           | Kuo Ming Lee                                        | 34        | In Process               | 1    |                | 17                                                                 |             |                       |
|    | 35377           | Michael Dillard                                     | 9         | Approved                 |      | /              | 951.413.3460                                                       |             |                       |
|    | 33222<br>DEMIO. | 26th Corp<br>Cantebury                              | 235<br>45 | In Process<br>In Process | M    | OREN           | OVALLEY edteam@more                                                |             |                       |