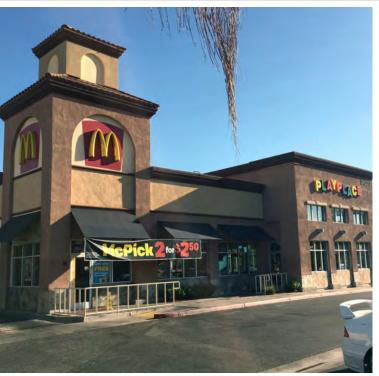

RETAIL SPACE AVAILABLE

### 26150 -26220 IRIS AVENUE | MORENO VALLEY, CA

#### **TRADE AREA HIGHLIGHTS:**

- 2,027sf Retail/
  Restaurant Space
  Available for
  Immediate Occupancy
- 1,159 sf Retail Space Available with 60 days notice
- 657 840 sf Retail Spaces Available
- Excellent co-tenancy with national credit tenants
- Located in high-end neighborhood of Rancho Belago

- Join Stater Bros., Bank of America, Starbucks and McDonald's
- Ideal Uses such as desert/ice cream shop, yogurt shop or juice store
- High traffic intersection, large daytime population and well established neighborhoods
- Close proximity to Moreno Valley College, Vista Del Lago High School and Vista Verde Middle School