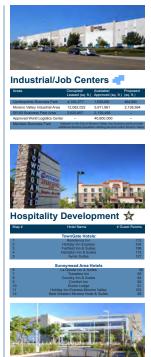

### 26150 -26220 IRIS AVENUE | MORENO VALLEY, CA

| ATE OF THE OWNER OW |
|--------------------------------------------------------------------------------------------------------------------------------------------------------------------------------------------------------------------------------------------------------------------------------------------------------------------------------------------------------------------------------------------------------------------------------------------------------------------------------------------------------------------------------------------------------------------------------------------------------------------------------------------------------------------------------------------------------------------------------------------------------------------------------------------------------------------------------------------------------------------------------------------------------------------------------------------------------------------------------------------------------------------------------------------------------------------------------------------------------------------------------------------------------------------------------------------------------------------------------------------------------------------------------------------------------------------------------------------------------------------------------------------------------------------------------------------------------------------------------------------------------------------------------------------------------------------------------------------------------------------------------------------------------------------------------------------------------------------------------------------------------------------------------------------------------------------------------------------------------------------------------------------------------------------------------------------------------------------------------------------------------------------------------------------------------------------------------------------------------------------------------|
| Commercial Centers                                                                                                                                                                                                                                                                                                                                                                                                                                                                                                                                                                                                                                                                                                                                                                                                                                                                                                                                                                                                                                                                                                                                                                                                                                                                                                                                                                                                                                                                                                                                                                                                                                                                                                                                                                                                                                                                                                                                                                                                                                                                                                             |

|                          |                | _                       |                            |
|--------------------------|----------------|-------------------------|----------------------------|
| Center Name              | Size (sq. ft.) | Traffic Co<br>East/West | ounts (ADT)<br>North/South |
| TownGate Highlands       | 251,900        | 270,000                 | 24,200                     |
| Moreno Valley Mall       | 1,200,000      | 270,000                 | 38,000                     |
| Stoneridge Towne Centre  | 579,295        | 163,000                 | 20,100                     |
| TownGate Center/Plaza    | 465,000        | 257,000                 | 33,700                     |
| Moreno Beach Plaza       | 350,000        | 139,000                 | 14,900                     |
| Moreno Valley Plaza      | 341,000        | 15,300                  | 24,900                     |
| TownGate Square          | 136,000        | 16,200                  | 38,000                     |
| TownGate Crossing        | 237,000        | 270,000                 | 38,000                     |
| TownGate Promenade       | 200,000        | 270,000                 | 36,000                     |
| Moreno Beach Marketplace | 175,000        | 8,400                   | 17,300                     |
| Lakeside Plaza & Terrace | 143,000        | 18,800                  | 13,300                     |
| Lakeshore Village        | 140,000        | 9,400                   |                            |
| *Alessandro & Lasselle   | 140,000        | 17,500                  | 13,300                     |
| Moreno Marketplace       | 93,788         | 6,400                   | 15,900                     |
| Iris Plaza               | 87,120         | 18,800                  | 20,300                     |
| Elsworth Plaza           | 30,000         | 27,700                  | -                          |
| Cactus Commerce Center   | 16,000         | 36,100                  | -                          |
| Festival Center          | 1,327,645      | 103,000                 | 33,500                     |

| Office/Medical 🛢 🛹 |                                                             |                |  |  |  |  |
|--------------------|-------------------------------------------------------------|----------------|--|--|--|--|
| Map #              | Name                                                        | Size (sq. ft.) |  |  |  |  |
| 1                  | TownGate Square                                             | 170,000        |  |  |  |  |
| 2                  | Olivewood Plaza                                             | 22,758         |  |  |  |  |
| 3                  | Centerpointe Office Area                                    | 258,000        |  |  |  |  |
| 4                  | Moreno Valley Medical Plaza                                 | 217,000        |  |  |  |  |
| 5                  | Moreno Valley Medical Overlay Area                          | 122,250        |  |  |  |  |
| 6                  | Renaissance Village                                         | 98,400         |  |  |  |  |
| 7                  | Riverside County Office Building                            | 52,000         |  |  |  |  |
| 8                  | Fresenius Medical Care                                      | 12,000         |  |  |  |  |
| 9                  | Integrated Care Communities                                 | 44,000         |  |  |  |  |
| 10                 | Riverside University Health System Expansion                | 34,749         |  |  |  |  |
| 11                 | Kaiser Permanente Moreno Valley<br>Emergency Room Expansion | 8,500          |  |  |  |  |