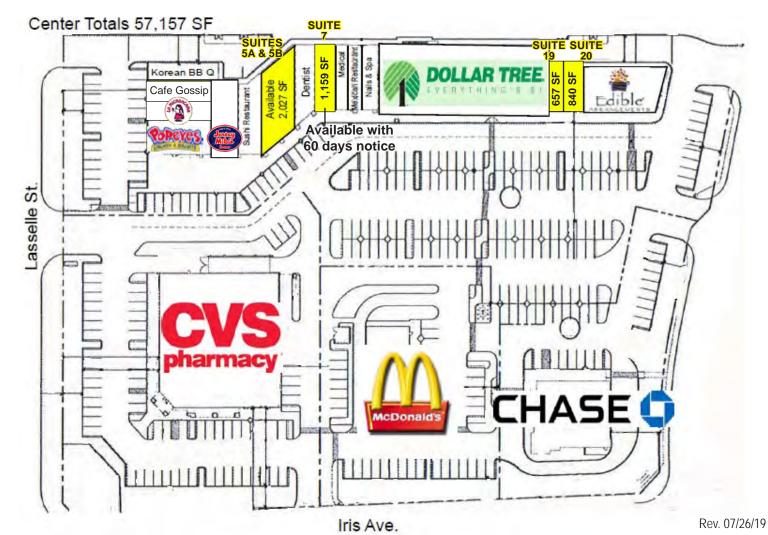

#### **TRADE AREA HIGHLIGHTS:**

- 2,027sf Retail/
  Restaurant Space
  Available for
  Immediate Occupancy
- 1,159 sf Retail Space Available with 60 days notice
- 657 840 sf Retail Spaces Available
- Excellent co-tenancy with national credit tenants
- Located in high-end neighborhood of Rancho Belago

- Join Stater Bros., Bank of America, Starbucks and McDonald's
- Ideal Uses such as desert/ice cream shop, yogurt shop or juice store
- High traffic intersection, large daytime population and well established neighborhoods
- Close proximity to Moreno Valley College, Vista Del Lago High School and Vista Verde Middle School