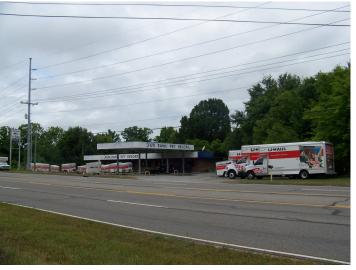

## 3439 E Lamar Alexander Pkwy, Maryville, TN 37804

Listing ID: 30587745
Status: Active

Property Type: Retail-Commercial For Sale
Retail-Commercial Type: Convenience Store, Parking

**Facility** \$475,000 Sale Price: Unit Price: \$158.33 PSF Sale Terms: Cash to Seller Nearest MSA: Knoxville County: **Blount** Tax ID/APN: 059 12400 Property Use Type: **Business** Gross Building Area: 24,829 SF Building/Unit Size (RSF): 3,000 SF Property Visibility: Excellent Highway Access: 4 lane Tenancy: Single Tenant

## **Overview/Comments**

GREAT LOCATION!! Business is a Pet Shop and Boarding right now. Equipment does not convey but can be bought. U-Haul rentals are also on site. Selling on As Is Basis.