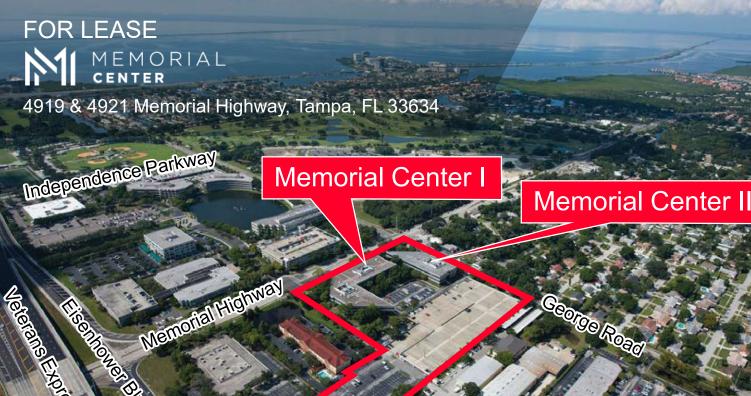

# FOR LEASE MEMORIAL CENTER

4919 & 4921 Memorial Highway, Tampa, FL 33634

- Convenient Westshore location with great accessibility to I-275
- Immediately west of Tampa International Airport
- Campus style setting
- Building amenities include a café, furnished outdoor courtyard, and covered parking garage
- Nearby amenities include restaurants, retail services, hotels and regional mall