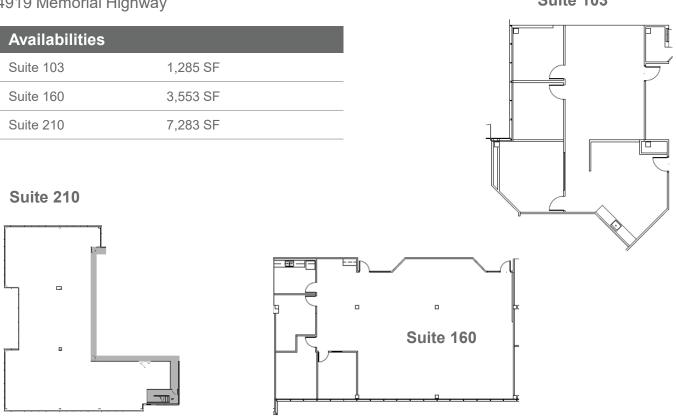

### **Memorial Center I**

4919 Memorial Highway

| Availabilities |          |
|----------------|----------|
| Suite 103      | 1,285 SF |
| Suite 160      | 3,553 SF |
| Suite 210      | 7,283 SF |
|                |          |