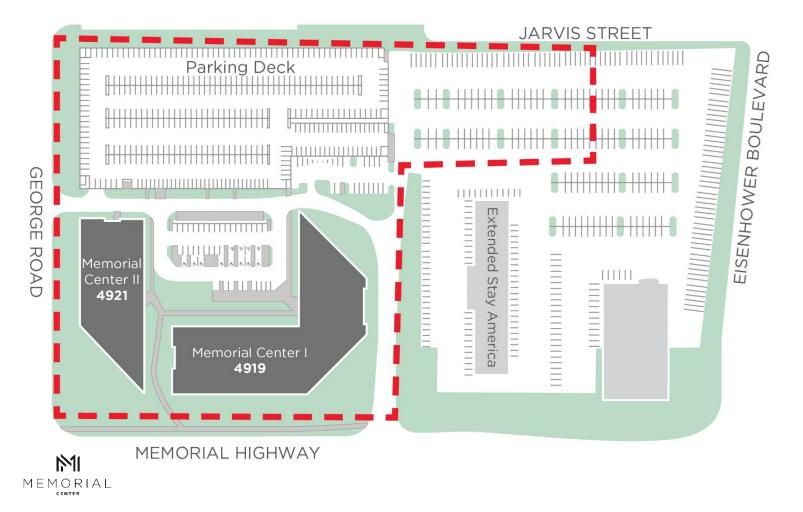

### **Memorial Center I**

4919 Memorial Highway

| Availabilities |          |
|----------------|----------|
| Suite 103      | 1,285 SF |
| Suite 160      | 3,553 SF |
| Suite 210      | 7,283 SF |
|                |          |

Memorial Center II 4921 Memorial Highway

| Availabilities |           |   |
|----------------|-----------|---|
| Suite 140      | 3,860 SF  |   |
| Suite 200      | 21,208 SF | - |