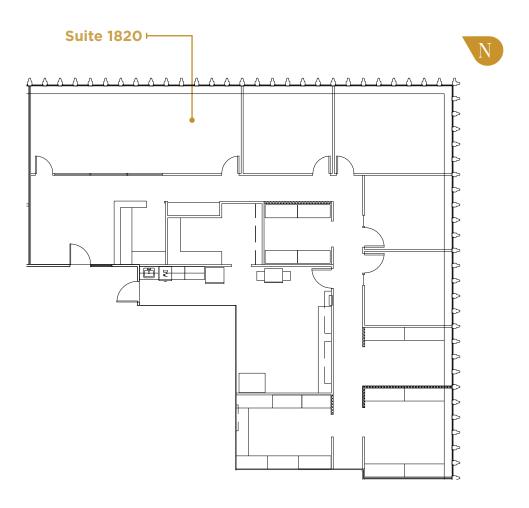

# **SUITE 1820** 3,718 RSF

#### SPACE FEATURES

- Available now!
- 4 private offices
- 1 conference room
- Kitchenette
- Open work area