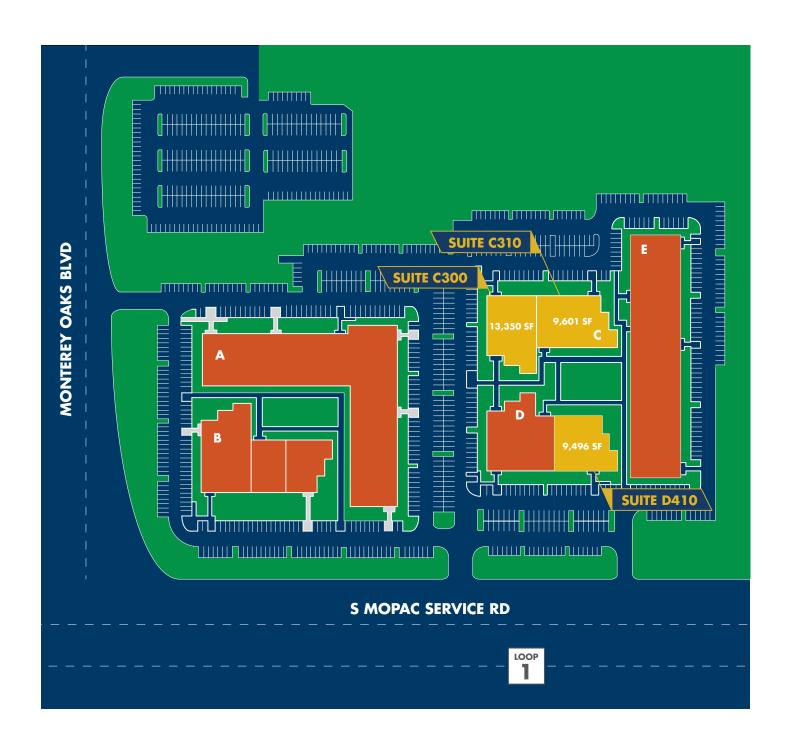

## FOR LEASE MONTEREY OAKS

5700 S. MOPAC EXPRESSWAY • AUSTIN, TEXAS 78749

Located off Mopac Expressway, Monterey Oaks Corporate Park consists of five one-story buildings that total over 160,000 SF of office space. The buildings have excellent signage and visibility opportunities and the site is just minutes from Arbor Trails and other retail centers in Sunset Valley, Oak Hill and Westgate. Monterey Oaks offers an 8:1000 parking ratio, easy access, as well as local ownership and management.