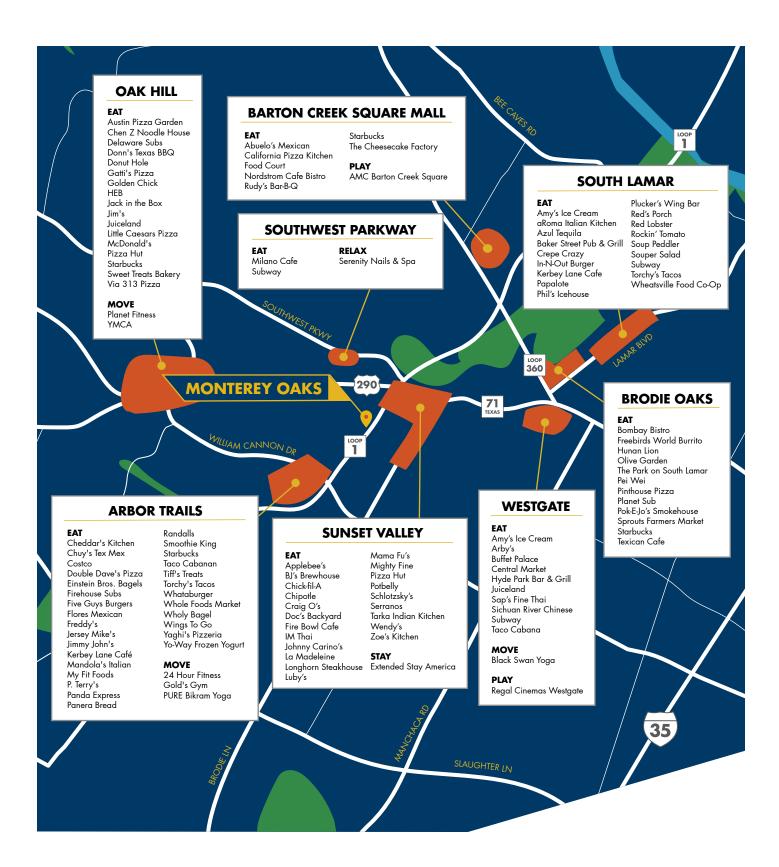

### **Nearby Amenities**

Less than a mile from Arbor Trails, Sunset Valley, Oak Hil and Westgate retail centers

# MEARBY AMENITIES MONTEREY OAKS