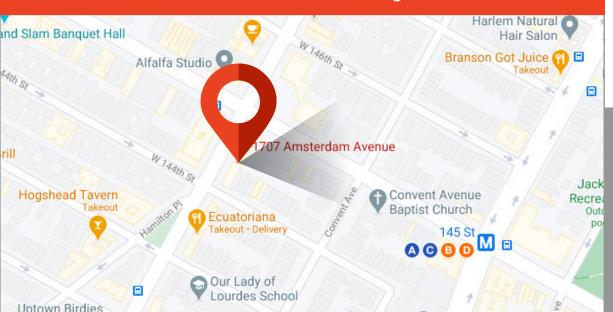

## 1707 AMSTERDAM AVENUE

## **HAMILTON HEIGHTS RETAIL FOR LEASE!**

**Features** 

Right off 145th Street Main Corridor

Venting Possible

Great Exposure

**Motivated Landlord** 

**Neighbors Include** 

Papa Johns Pizza, Salon, Sports Center, Deli, Food Market,

**Tax Center, Cleaners** 

**Great for** 

Multi Service Center, Boutique, Bakery, Food User, Service Related Business to cater to neighborhood





SIZE Ground Floor - 550 SF

FRONTAGE 7

CEILING HEIGHT 8'

POSSESSION Immediate

TRANSPORTATION

1

**NEIGHBORS** 







## **CONTACT OUR BROKER FOR MORE INFORMATION:**

BRENT LEGUNN

BLegunn@ksrny.com

516.680.2859

SHOLOM KANEVSKY

SKanevsky@ksrny.com

917.982.3201



All information supplied in this marketing presentation and/or flyer is from sources deemed reliable and is furnished subject to errors, omissions, modifications, removal of listings from sale/lease and to any listing condition. Any square footage, dimensions, floor plans and/or technical data set forth are approximations and are subject to further elaboration/confirmation.