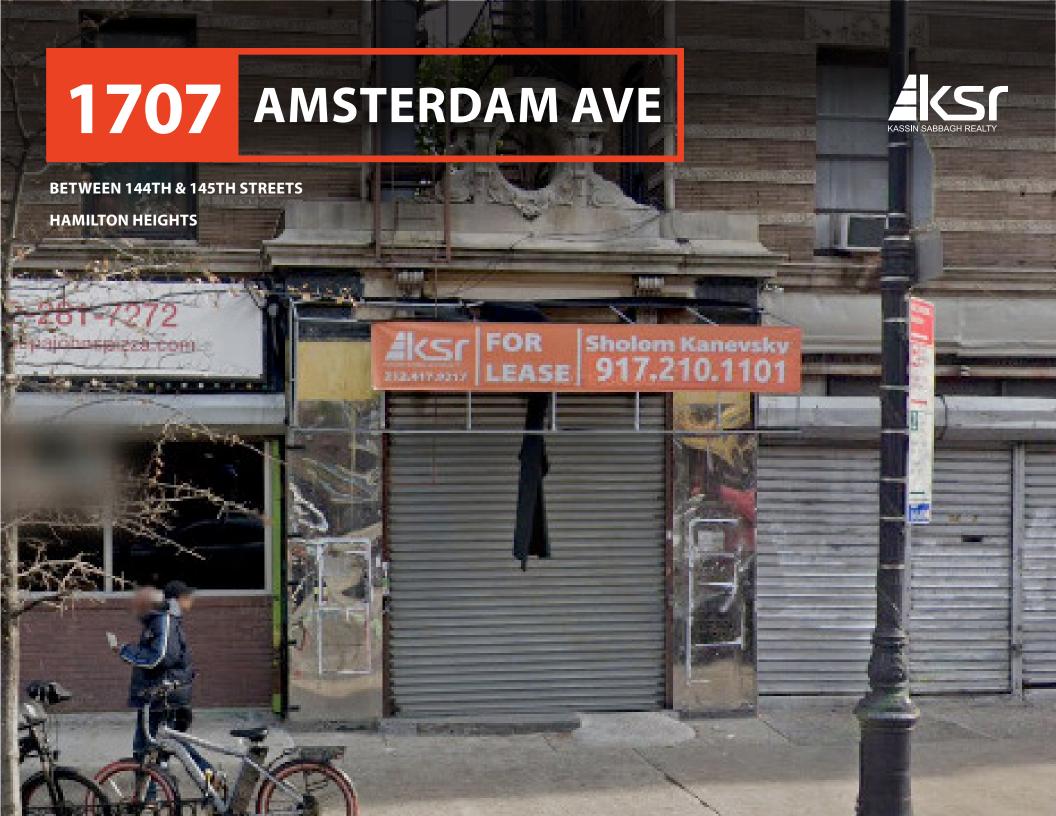

## 1707 AMSTERDAM AVENUE

## **HAMILTON HEIGHTS RETAIL FOR LEASE!**

**Features** 

Right off 145th Street Main Corridor

Venting Possible

Great Exposure

**Motivated Landlord** 

**Neighbors Include** 

Papa Johns Pizza, Salon, Sports Center, Deli, Food Market,

**Tax Center, Cleaners** 

**Great for** 

Multi Service Center, Boutique, Bakery, Food User, Service Related Business to cater to neighborhood

SIZE Ground Floor - 550 SF

FRONTAGE 7

CEILING HEIGHT 8'

POSSESSION Immediate