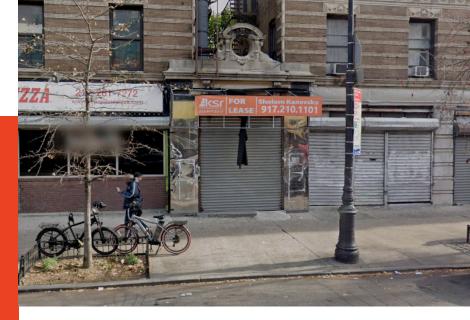

## **HAMILTON HEIGHTS RETAIL FOR LEASE!**

**Features** 

Right off 145th Street Main Corridor

Venting Possible

Great Exposure

**Motivated Landlord** 

**Neighbors Include** 

Papa Johns Pizza, Salon, Sports Center, Deli, Food Market,

**Tax Center, Cleaners** 

**Great for** 

Multi Service Center, Boutique, Bakery, Food User, Service Related Business to cater to neighborhood

SIZE Ground Floor - 550 SF

FRONTAGE 7

CEILING HEIGHT 8'

POSSESSION Immediate