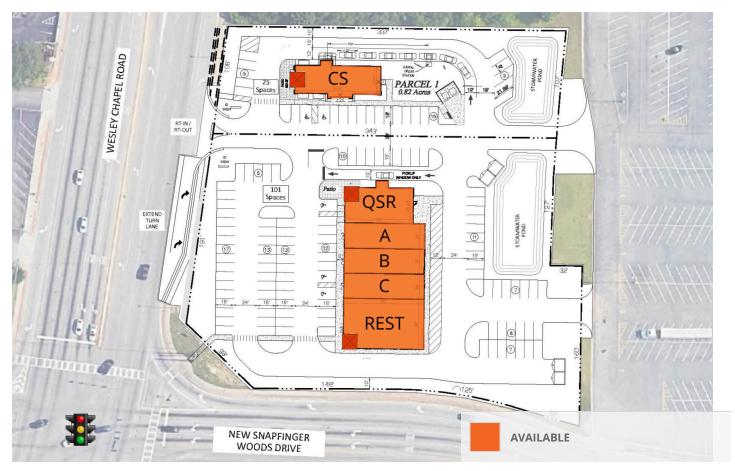

### SITE PLAN

SUITE

#### TENANT NAME

SPACE SIZE

| CS   | Available | 2,500 SF |
|------|-----------|----------|
| QSR  | Available | 2,420 SF |
| А    | Available | 2,000 SF |
| В    | Available | 2,000 SF |
| С    | Available | 2,000 SF |
| REST | Available | 4,000 SF |