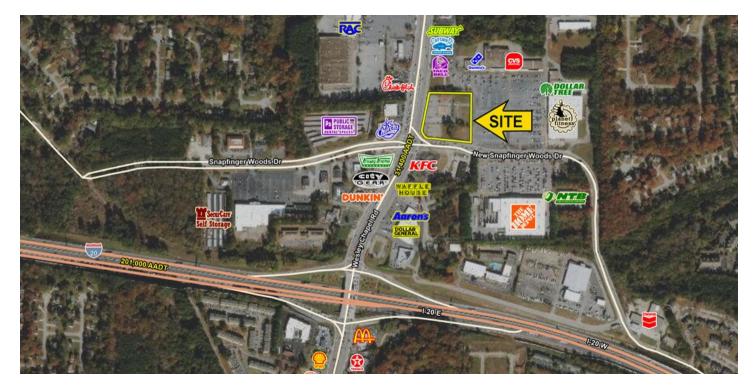

#### LOCATION OVERVIEW

Site is located at prime corner of Wesley Chapel Road & New Spapfinger Woods Drive

#### PROPERTY HIGHLIGHTS

- Single and multi-tenant opportunities (Retail & Restaurant)
- Layout and space sizes flexible
- Ample surface parking available
- Superior visibility and signage opportunity
- GA DOT Traffic Counts: I-20-201,000 AADT / Wesley Chapel Rd-31,400 AADT