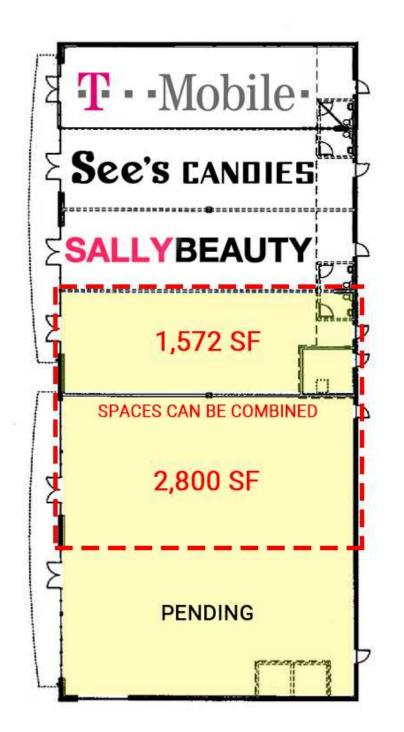

## 1825 MARKETPLACE DR:

BLDG 2 1,572 SF-4,372 SF \$25-\$35 PSF PLUS NNN

BLDG 4 3,732 SF-4,426 SF \$25-\$35 PSF PLUS NNN

Building 2: 2,800 SF space can be combined with the neighboring 1,572 SF

Building 4: currently two spaces (4,426 SF and 3,732 SF) but may be combined