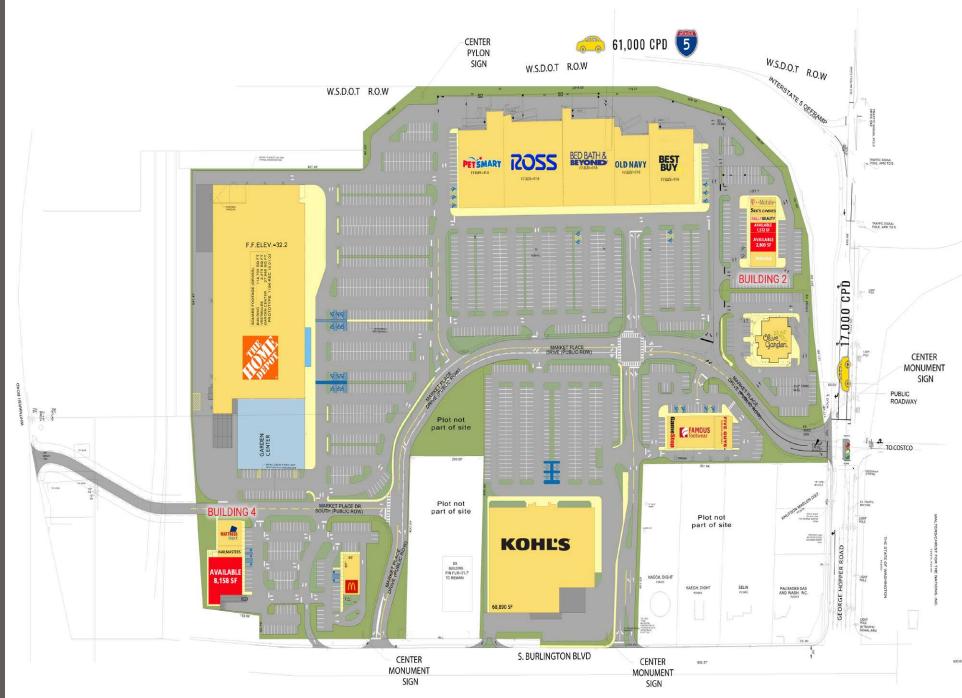

## **BURLINGTON CROSSING**

Connor McMahon | Justin Holmes

First Western Properties, Inc. | 425.822.5522 | fwp-inc.com 11621 97th Lane NE, Kirkland, Washington 98034 First Western Properties, Tacoma - Inc. | 253.472.0404 6402 Tacoma Mall Blvd, Tacoma, WA 98409 | fwp-inc.com **BURLINGTON CROSSINGS** is a 377,000 SF power center located in the heart of the retail core of Skagit Valley. The premier regional shopping center is anchored by Home Depot, Best Buy, Ross, PetSmart, and Old Navy and boasts excellent visibility from I-5, George Hooper Road and Burlington Boulevard, as well as excellent traffic counts and access.

PETSMART BEST BUY

BEDBATH & BEYOND

**OLD NAVY** 

Located Moments from Interstate 5

Located in the Retail Core of Skagit Valley

17,000 ADT George Hopper Rd

27,000 ADT S Burlington Blvd

**BURLINGTON, WA** is roughly halfway between Seattle and Vancouver BC and located in the heart of Skagit County which is uniquely situated to take advantage of more than 6 million people within a short drive. As one of the fastest growing counties in Washington, Skagit County is primed to cater to business, tourism, and families. Businesses in Burlington enjoy strong retail presence with excellent traffic drivers and easy access to Interstate 5 and marine shipping.