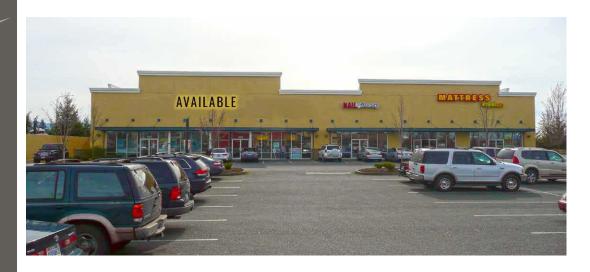

## 1825 MARKETPLACE DR:

BLDG 2 1,572 SF-4,372 SF \$25-\$35 PSF PLUS NNN

BLDG 4 3,732 SF-4,426 SF \$25-\$35 PSF PLUS NNN

Building 2: 2,800 SF space can be combined with the neighboring 1,572 SF

Building 4: currently two spaces (4,426 SF and 3,732 SF) but may be combined