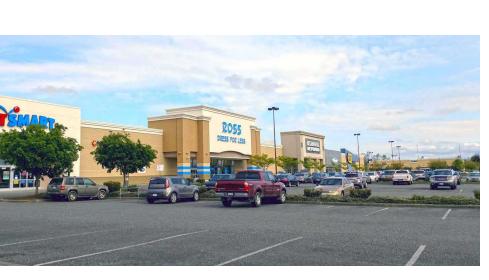

## **BURLINGTON CROSSING**

Connor McMahon | Justin Holmes

First Western Properties, Inc. | 425.822.5522 | fwp-inc.com 11621 97th Lane NE, Kirkland, Washington 98034 First Western Properties, Tacoma - Inc. | 253.472.0404 6402 Tacoma Mall Blvd, Tacoma, WA 98409 | fwp-inc.com **BURLINGTON CROSSINGS** is a 377,000 SF power center located in the heart of the retail core of Skagit Valley. The premier regional shopping center is anchored by Home Depot, Best Buy, Ross, PetSmart, and Old Navy and boasts excellent visibility from I-5, George Hooper Road and Burlington Boulevard, as well as excellent traffic counts and access.