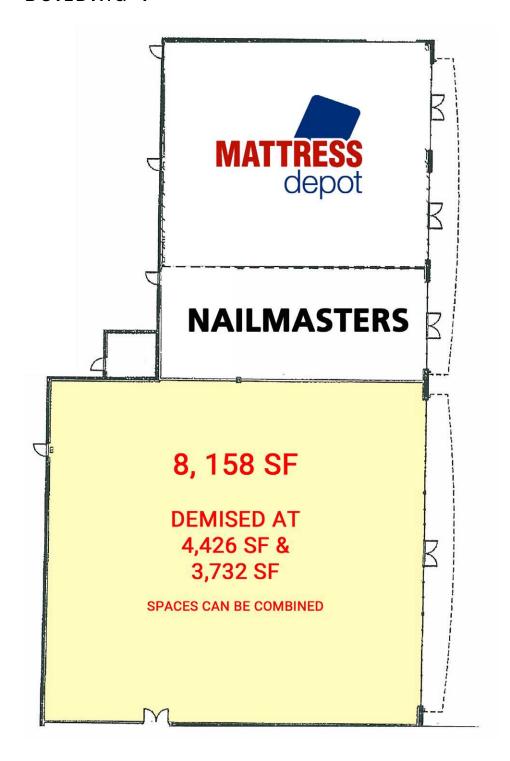

## 1825 MARKETPLACE DR:

BLDG 2 1,572 SF-4,372 SF \$25-\$35 PSF PLUS NNN

BLDG 4 3,732 SF-4,426 SF \$25-\$35 PSF PLUS NNN

Building 2: 2,800 SF space can be combined with the neighboring 1,572 SF

Building 4: currently two spaces (4,426 SF and 3,732 SF) but may be combined