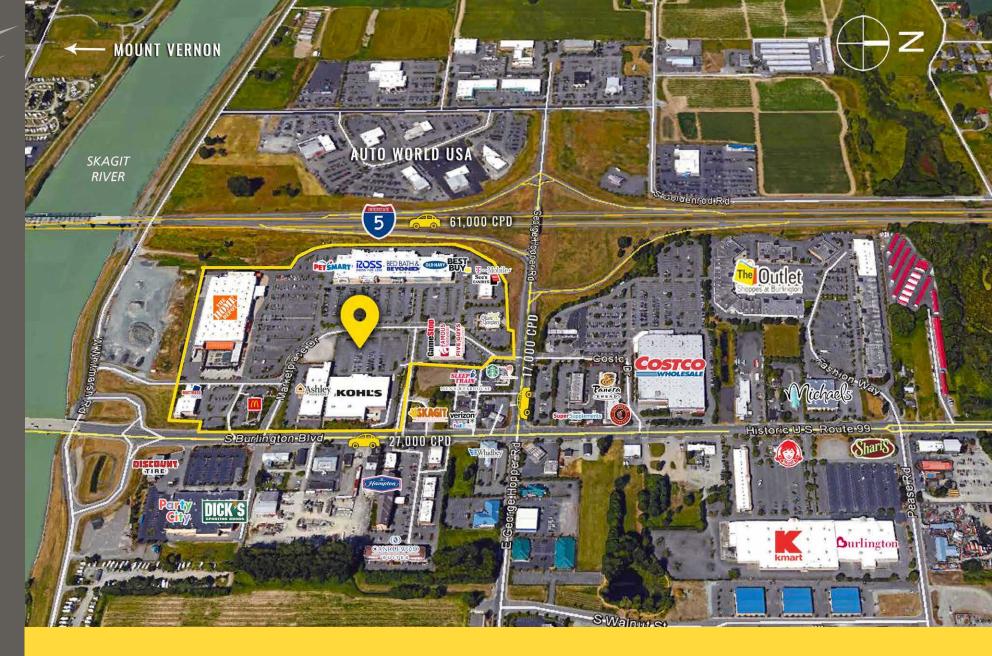

## **BURLINGTON CROSSING**

Connor McMahon | Justin Holmes

First Western Properties, Inc. | 425.822.5522 | fwp-inc.com 11621 97th Lane NE, Kirkland, Washington 98034 First Western Properties, Tacoma - Inc. | 253.472.0404 6402 Tacoma Mall Blvd, Tacoma, WA 98409 | fwp-inc.com **BURLINGTON CROSSINGS** is a 377,000 SF power center located in the heart of the retail core of Skagit Valley. The premier regional shopping center is anchored by Home Depot, Best Buy, Ross, PetSmart, and Old Navy and boasts excellent visibility from I-5, George Hooper Road and Burlington Boulevard, as well as excellent traffic counts and access.

PETSMART BEST BUY

BEDBATH & BEYOND

**OLD NAVY** 

Located Moments from Interstate 5

Located in the Retail Core of Skagit Valley

17,000 ADT George Hopper Rd

27,000 ADT S Burlington Blvd

**BURLINGTON, WA** is roughly halfway between Seattle and Vancouver BC and located in the heart of Skagit County which is uniquely situated to take advantage of more than 6 million people within a short drive. As one of the fastest growing counties in Washington, Skagit County is primed to cater to business, tourism, and families. Businesses in Burlington enjoy strong retail presence with excellent traffic drivers and easy access to Interstate 5 and marine shipping.