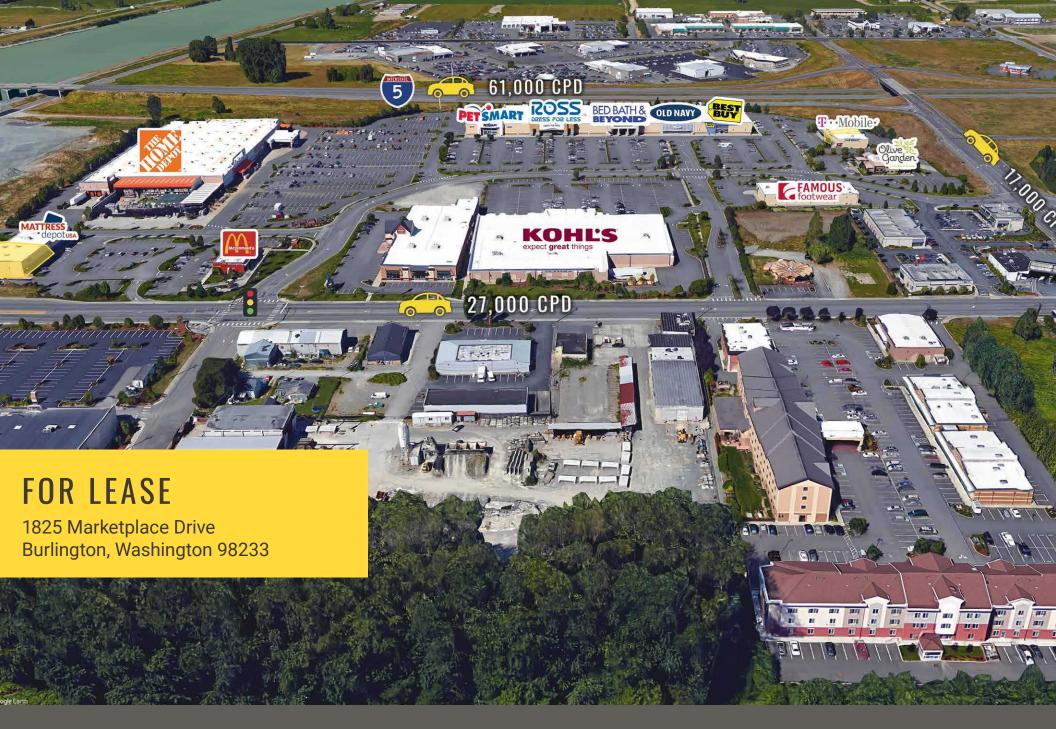

## **BURLINGTON CROSSING**

Connor McMahon | Justin Holmes

First Western Properties, Inc. | 425.822.5522 | fwp-inc.com 11621 97th Lane NE, Kirkland, Washington 98034 First Western Properties, Tacoma - Inc. | 253.472.0404 6402 Tacoma Mall Blvd, Tacoma, WA 98409 | fwp-inc.com **BURLINGTON CROSSINGS** is a 377,000 SF power center located in the heart of the retail core of Skagit Valley. The premier regional shopping center is anchored by Home Depot, Best Buy, Ross, PetSmart, and Old Navy and boasts excellent visibility from I-5, George Hooper Road and Burlington Boulevard, as well as excellent traffic counts and access.

PETSMART BEST BUY

BEDBATH & BEYOND

**OLD NAVY** 

Located Moments from Interstate 5

Located in the Retail Core of Skagit Valley

17,000 ADT George Hopper Rd

27,000 ADT S Burlington Blvd

**BURLINGTON, WA** is roughly halfway between Seattle and Vancouver BC and located in the heart of Skagit County which is uniquely situated to take advantage of more than 6 million people within a short drive. As one of the fastest growing counties in Washington, Skagit County is primed to cater to business, tourism, and families. Businesses in Burlington enjoy strong retail presence with excellent traffic drivers and easy access to Interstate 5 and marine shipping.