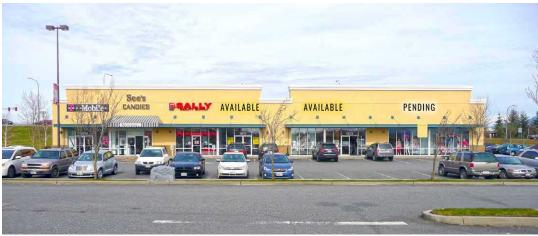

## 1825 MARKETPLACE DR:

BLDG 2 1,572 SF-4,372 SF \$25-\$35 PSF PLUS NNN

BLDG 4 3,732 SF-4,426 SF \$25-\$35 PSF PLUS NNN

Building 2: 2,800 SF space can be combined with the neighboring 1,572 SF

Building 4: currently two spaces (4,426 SF and 3,732 SF) but may be combined