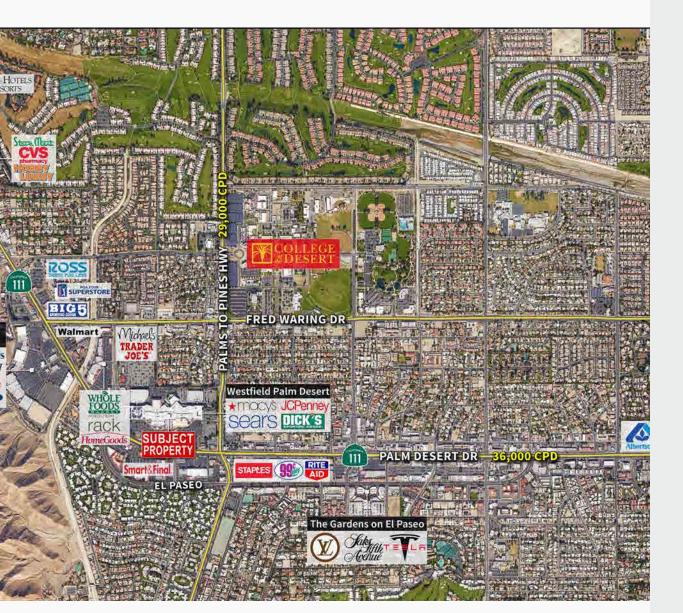

## Westfield Palm Desert

102,261 SF Available (Divisible)

Sears Auto Center:

6,250 SF

Property Highlights

- Strong box opportunity for lease at major entrance of the high profile Westfield Palm Desert Regional Mall
- Opportunties for portion of Sears building include 27,770 SF ground level space, 17,751 SF lower level space, 19,569 SF sublevel space, and Auto: 10,978 SF (Divisible - off map)
- Westfield Palm Desert is a 980,000 SF regional mall located along the highly -trafficked Highway 111 at Monterey Avenue
- Additional mall anchors include Dick's Sporting Goods, JCPenney, Macy's and Barnes & Noble
- Interior mall tenants include F21, Tilly's, Victoria Sercret, Justice and American Eagle Outfitters

Area Retailers

**TRAFFIC COUNT:** Over 30,656 Cars Per Day HWY 111 & Monterey Ave

(Per ESRI Traffic Count Profile)

The Team

Our retail advisors are here to support your business goals. Let our expertise guide you in brokerage, investments, management, development and more.