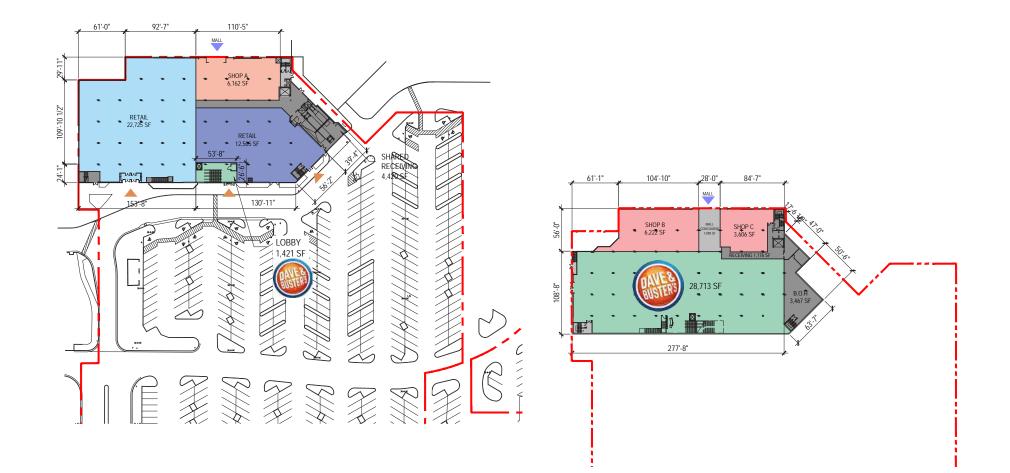

## Westfield Palm Desert

102,261 SF Available (Divisible)

Sears Auto Center:

6,250 SF

Property Highlights

- Strong box opportunity for lease at major entrance of the high profile Westfield Palm Desert Regional Mall
- Opportunties for portion of Sears building include 27,770 SF ground level space, 17,751 SF lower level space, 19,569 SF sublevel space, and Auto: 10,978 SF (Divisible - off map)
- Westfield Palm Desert is a 980,000 SF regional mall located along the highly -trafficked Highway 111 at Monterey Avenue
- Additional mall anchors include Dick's Sporting Goods, JCPenney, Macy's and Barnes & Noble
- Interior mall tenants include F21, Tilly's, Victoria Sercret, Justice and American Eagle Outfitters