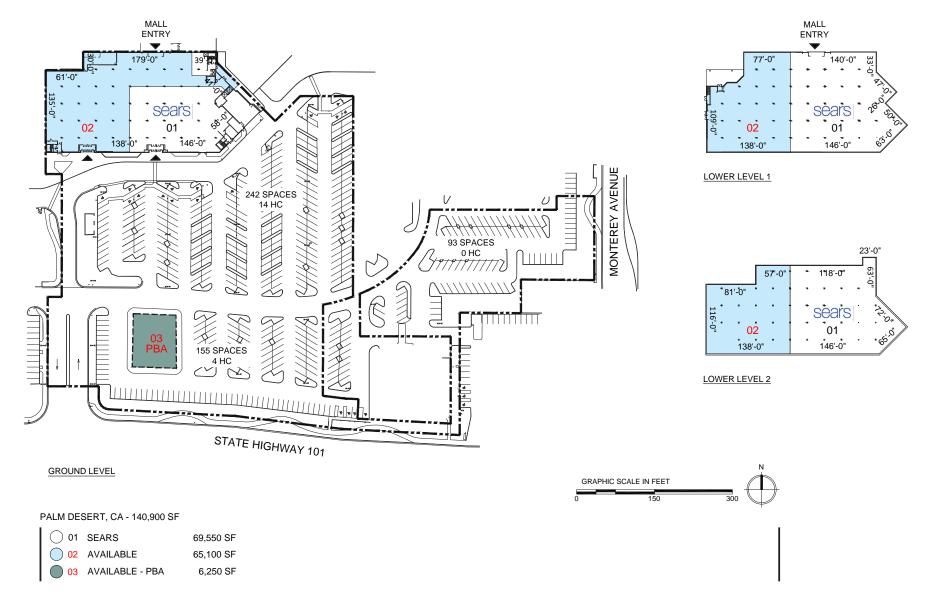

## Westfield Palm Desert

102,261 SF Available (Divisible)

Sears Auto Center:

6,250 SF

Property Highlights

- Strong box opportunity for lease at major entrance of the high profile Westfield Palm Desert Regional Mall
- Opportunties for portion of Sears building include 27,770 SF ground level space, 17,751 SF lower level space, 19,569 SF sublevel space, and Auto: 10,978 SF (Divisible - off map)
- Westfield Palm Desert is a 980,000 SF regional mall located along the highly -trafficked Highway 111 at Monterey Avenue
- Additional mall anchors include Dick's Sporting Goods, JCPenney, Macy's and Barnes & Noble
- Interior mall tenants include F21, Tilly's, Victoria Sercret, Justice and American Eagle Outfitters

Center Profile

★ macys JCPenney

PACSUN

Site Plan

Site Plan

**40,348 | 66,707 | 270,065** 3 mile ----- 5 miles ----- 10 miles

**Total Population** 