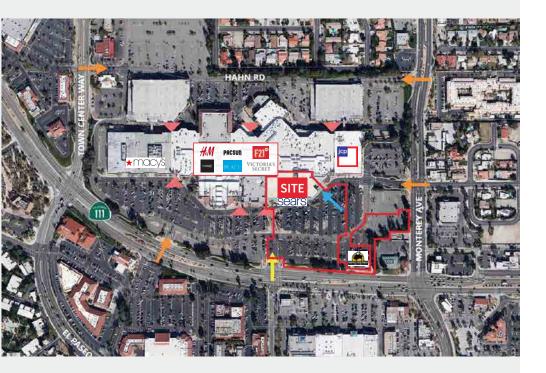

## **102,261 SF | DIVISIBLE** Anchor Space Opportunity New Development

or lease

Westfield Palm Desert 72-880 Highway 111 | Palm Desert, CA

- GK'S

Proximity to: Dick's Sporting Goods, JCPenney, Macy's and Barnes & Noble

## Westfield Palm Desert

102,261 SF Available (Divisible)

Sears Auto Center:

6,250 SF

Property Highlights

- Strong box opportunity for lease at major entrance of the high profile Westfield Palm Desert Regional Mall
- Opportunties for portion of Sears building include 27,770 SF ground level space, 17,751 SF lower level space, 19,569 SF sublevel space, and Auto: 10,978 SF (Divisible - off map)
- Westfield Palm Desert is a 980,000 SF regional mall located along the highly -trafficked Highway 111 at Monterey Avenue
- Additional mall anchors include Dick's Sporting Goods, JCPenney, Macy's and Barnes & Noble
- Interior mall tenants include F21, Tilly's, Victoria Sercret, Justice and American Eagle Outfitters