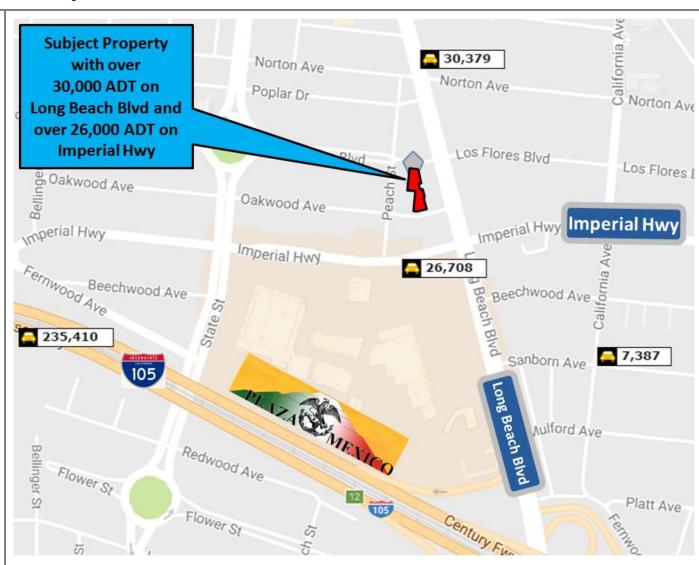

#### **Traffic Count**

Over
30,000 Average
daily traffic on
Long Beach Blvd
alone

For Information, please contact:

Joseph Khoshsima,

DRE#01739843

Senior Associate joseph@simarealtyinc.com

Direct: (213) 675-9775

#### **AREA DESCRIPTION**

- High Density Population
- High Traffic volume (Over 34,000 average daily traffic)
- One block north of the famous Plaza Mexico
- Over 38,600 day time population in 1 mile
- One block North of Imperial Hwy