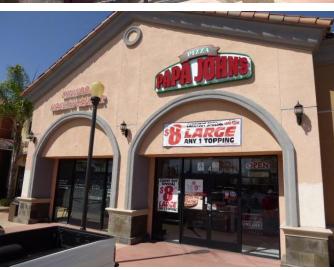

## Site Pictures

For Information, please contact: Joseph Khoshsima,

DRE#01739843

Senior Associate joseph@simarealtyinc.com

Direct: (213) 675-9775

8746 Holloway Dr

West Hollywood, CA 90069

11123 Long Beach Blvd, Lynwood CA 90262

#### **PROPERTY PROFILE & FEATURES**

Size: 1,139 SF
 Lot Size: 45,769 SF
 Year Built: 2010
 Zoning: LYC2A

Visibility from Long Beach Blvd

• Join: Waba Grill, Subway, Jamba Juice, Papa John's, Boost, Fast Auto Loans, and more

## Join:

Jamba Juice
Papa John's
Waba Grill
NY Barber
Subway
Boost
Fast Auto Loans
Lodel Insurance
Bombay Beauty
Legacy Nails
Lynwood Health Center

For Information, please contact: Joseph Khoshsima, DRE#01739843