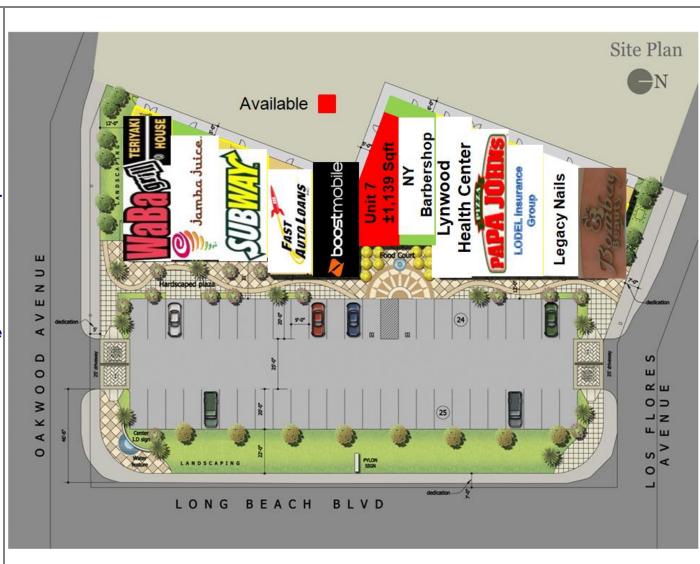

### Site Plan

Unit 1 ± 878 sqft – Bombay Beauty

Unit 2 ± 1,020 sqft – Legacy Nails

**Unit 3 ± 1,140 sqft – Lodel** 

Insurance

Unit 4 ± 1,224 sqft – Papa John's

Unit 5 ± 1,320 sqft – Health Center

Unit 6 ± 1,289 sqft - NY Barbershop

Unit 7 ± 1,139 sqft – Available

Unit 8 ± 1,035 sqft - Boost Mobile

Unit 9 ± 1,213 sqft – Fast Auto

Loan

**Unit 10 ± 1,256 sqft – Subway** 

Unit 11 ± 1,500 sqft – Jamba Juice

Unit 12 ± 1,500 sqft – Waba Grill