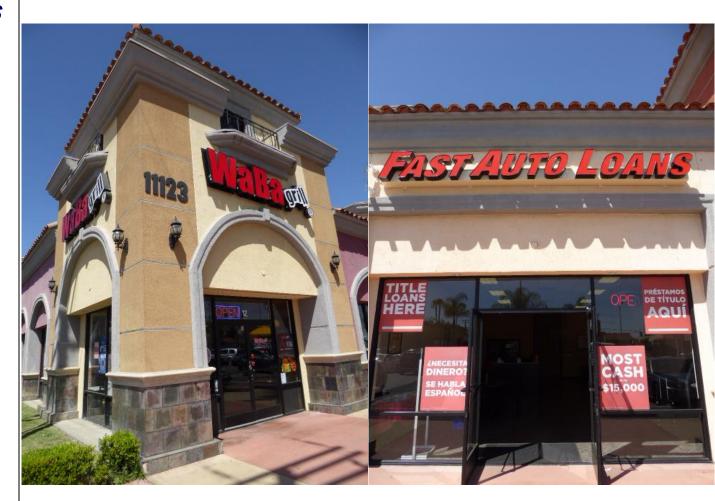

### Site Pictures

For Information, please contact:

Joseph Khoshsima,

DRE#01739843

Senior Associate joseph@simarealtyinc.com

Direct: (213) 675-9775

8746 Holloway Dr

West Hollywood, CA 90069

#### **PROPERTY PROFILE & FEATURES**

Size: 1,139 SF
 Lot Size: 45,769 SF
 Year Built: 2010
 Zoning: LYC2A

Visibility from Long Beach Blvd

• Join: Waba Grill, Subway, Jamba Juice, Papa John's, Boost, Fast Auto Loans, and more

## Join:

Jamba Juice
Papa John's
Waba Grill
NY Barber
Subway
Boost
Fast Auto Loans
Lodel Insurance
Bombay Beauty
Legacy Nails
Lynwood Health Center

For Information, please contact: Joseph Khoshsima, DRE#01739843