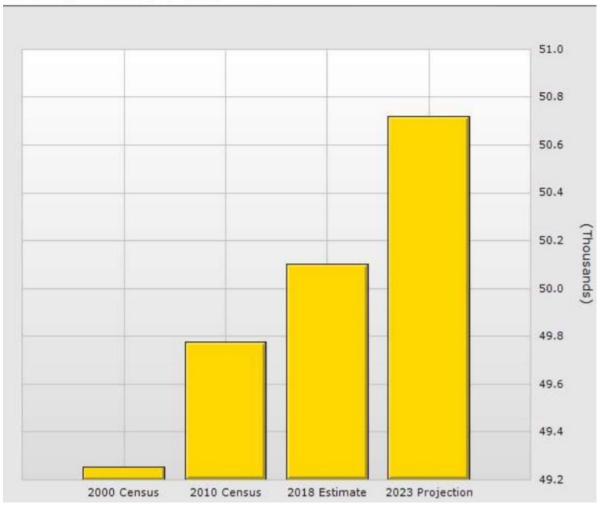

#### **DEMOGRAPHICS**

**Population** 

For Information, please contact:

Joseph Khoshsima,

DRE#01739843

Senior Associate joseph@simarealtyinc.com

Direct: (213) 675-9775

8746 Holloway Dr

#### Population for 1 Mile Radius

11123 Long Beach Blvd, Lynwood, CA 90262

11123 Long Beach Blvd, Lynwood CA 90262

### **DEMOGRAPHICS**

**Population** 

| Population             | 1 Mile    | 3 Mile    | 5 Mile    |
|------------------------|-----------|-----------|-----------|
| 2018 Total Population: | 50,102    | 403,817   | 981,917   |
| 2023 Population:       | 50,721    | 409,050   | 994,668   |
| Pop Growth 2018-2023:  | 1.24%     | 1.30%     | 1.30%     |
| Average Age:           | 33.00     | 32.80     | 33.10     |
| Households             |           |           |           |
| 2018 Total Households: | 10,744    | 93,485    | 241,407   |
| HH Growth 2018-2023:   | 1.34%     | 1.37%     | 1.34%     |
| Median Household Inc:  | \$42,932  | \$42,478  | \$42,538  |
| Avg Household Size:    | 4.40      | 4.20      | 4.00      |
| 2018 Avg HH Vehicles:  | 2.00      | 2.00      | 2.00      |
| Housing                |           |           |           |
| Median Home Value:     | \$341,796 | \$335,363 | \$351,589 |
| Median Year Built:     | 1957      | 1957      | 1958      |