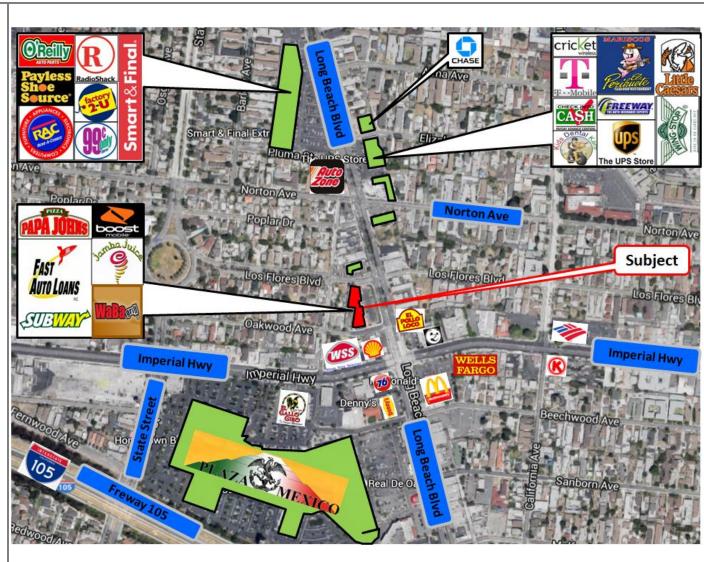

## Area Map

# Strong Retail Trade Area

For Information, please contact:

Joseph Khoshsima,

DRE#01739843

Senior Associate joseph@simarealtyinc.com

Direct: (213) 675-9775

8746 Holloway Dr

West Hollywood, CA 90069

#### **Traffic Count**

Over
30,000 Average
daily traffic on
Long Beach Blvd
alone

For Information, please contact:

Joseph Khoshsima,

DRE#01739843

Senior Associate joseph@simarealtyinc.com

Direct: (213) 675-9775