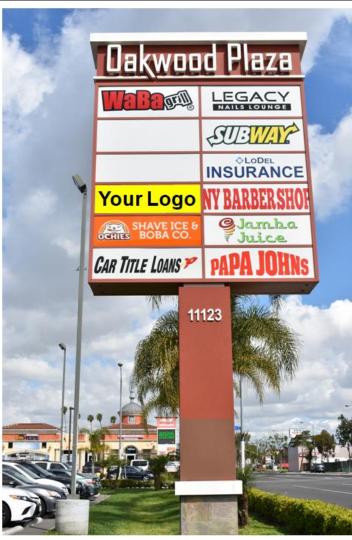

#### **PROPERTY PROFILE & FEATURES**

Size: 1,139 SF
 Lot Size: 45,769 SF
 Year Built: 2010
 Zoning: LYC2A

Visibility from Long Beach Blvd

• Join: Waba Grill, Subway, Jamba Juice, Papa John's, Boost, Fast Auto Loans, and more

## Join:

Jamba Juice
Papa John's
Waba Grill
NY Barber
Subway
Boost
Fast Auto Loans
Lodel Insurance
Bombay Beauty
Legacy Nails
Lynwood Health Center

For Information, please contact: Joseph Khoshsima, DRE#01739843