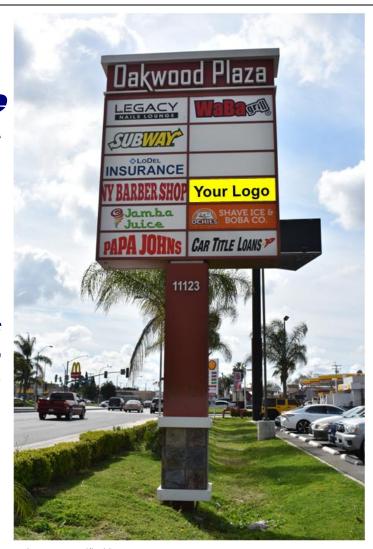

#### **PROPERTY PROFILE & FEATURES**

Size: 1,139 SF
 Lot Size: 45,769 SF
 Year Built: 2010
 Zoning: LYC2A

Visibility from Long Beach Blvd

• Join: Waba Grill, Subway, Jamba Juice, Papa John's, Boost, Fast Auto Loans, and more

## Join:

Jamba Juice
Papa John's
Waba Grill
NY Barber
Subway
Boost
Fast Auto Loans
Lodel Insurance
Bombay Beauty
Legacy Nails
Lynwood Health Center

For Information, please contact: Joseph Khoshsima, DRE#01739843