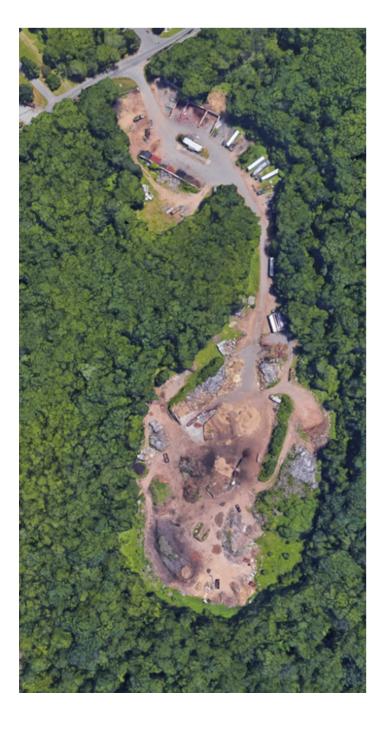

### 35.84 ACRE INDUSTRIAL PARCEL

### 61 EAST DUDLEY TOWN ROAD | BLOOMFIELD, CT 06002

#### PROPERTY DESCRIPTION

Sentry Commercial, as exclusive agent for the owner, is pleased to present 61 East Dudley Town Road, Bloomfield CT for sale. This 35.84 acre industrial parcel is well suited for a company looking to grow or expand their recycling and waster management company. The site is fully permitted and includes both a modular office and 100-ton scale.

#### PROPERTY HIGHLIGHTS

- 1,800+ feet of frontage on East Dudley Town Road
- Site includes a 100-ton scale
- All permits in place and transferable upon sale to new owner: - Wetlands and Planning & Zoning Permits - Wood Recycling Permits - Leaf Composting Permits - Construction and Demolition Waste Permits