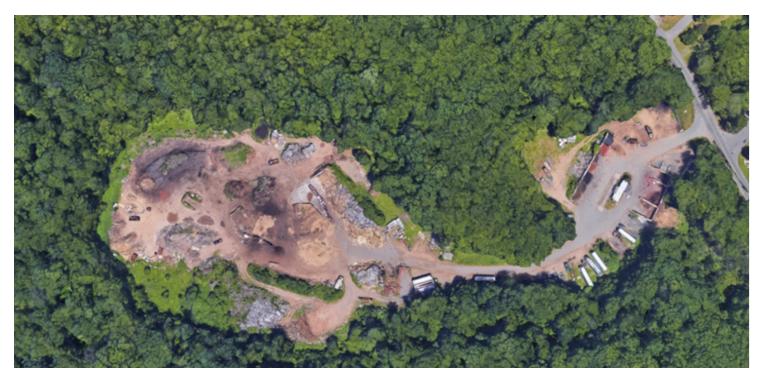

### 35.84 ACRE INDUSTRIAL PARCEL

### 61 EAST DUDLEY TOWN ROAD | BLOOMFIELD, CT 06002

#### PROPERTY DESCRIPTION

Sentry Commercial, as exclusive agent for the owner, is pleased to present 61 East Dudley Town Road, Bloomfield CT for sale. This 35.84 acre industrial parcel is well suited for a company looking to grow or expand their recycling and waster management company. The site is fully permitted and includes both a modular office and 100-ton scale.

#### PROPERTY HIGHLIGHTS

- 1,800+ feet of frontage on East Dudley Town Road
- Site includes a 100-ton scale
- All permits in place and transferable upon sale to new owner: - Wetlands and Planning & Zoning Permits - Wood Recycling Permits - Leaf Composting Permits - Construction and Demolition Waste Permits