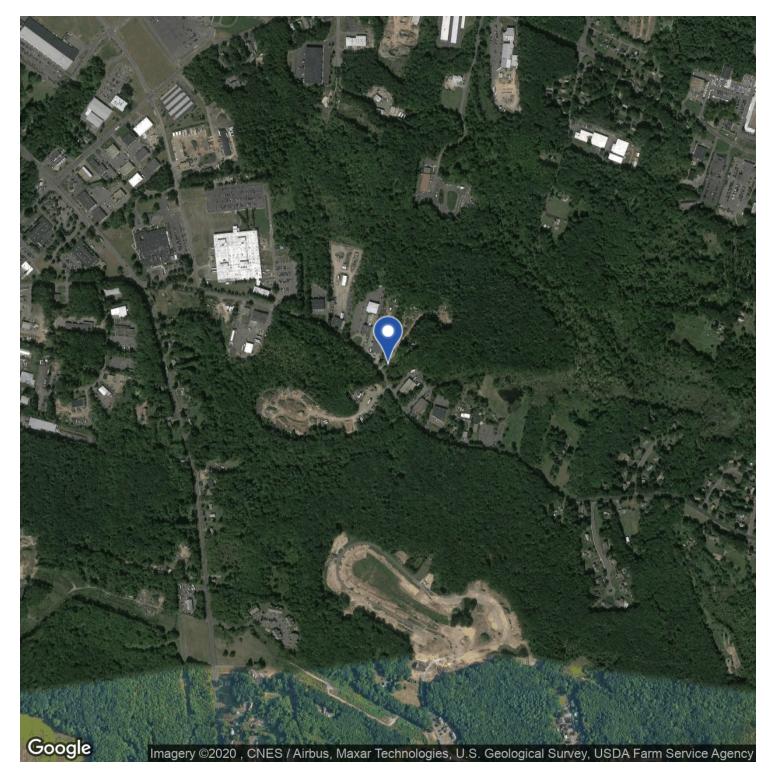

### 61 EAST DUDLEY TOWN ROAD | BLOOMFIELD, CT 06002

#### PROPERTY DESCRIPTION

Sentry Commercial, as exclusive agent for the owner, is pleased to present 61 East Dudley Town Road, Bloomfield CT for sale. This 35.84 acre industrial parcel is well suited for a company looking to grow or expand their recycling and waster management company. The site is fully permitted and includes both a modular office and 100-ton scale.