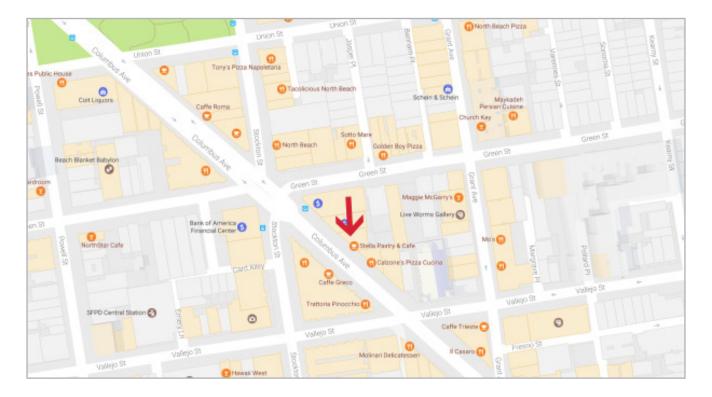

Nearby tenants are City Lights Bookstore, Stella Pastry & Cafe, Wells Fargo Bank, Bank of the West, Caffe DeLucchi, Panta Rei, Trattoria Pinocchio, Transamerica Building.

Near Pacific Parking and Vallejo Street Garage and MUNI routes 8X/BX, 30, 41, 45.