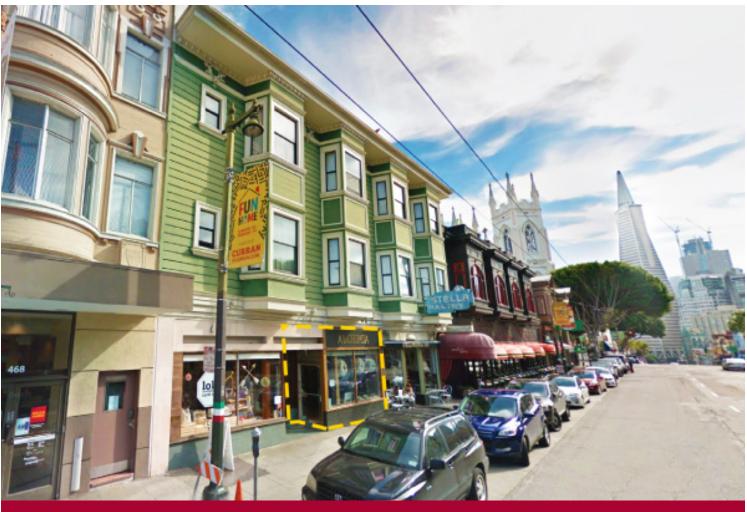

## North Beach Storefront on Best Block of Columbus Avenue

#### **Description of the Area**

±690 Square Feet of well-located retail space on popular Columbus Avenue. with excellent signage opportunities, window line, hardwood floors, and lots of foot traffic. There is also ±500 Square Feet of basement space available.

#### Assignment of existing lease. No Key Money