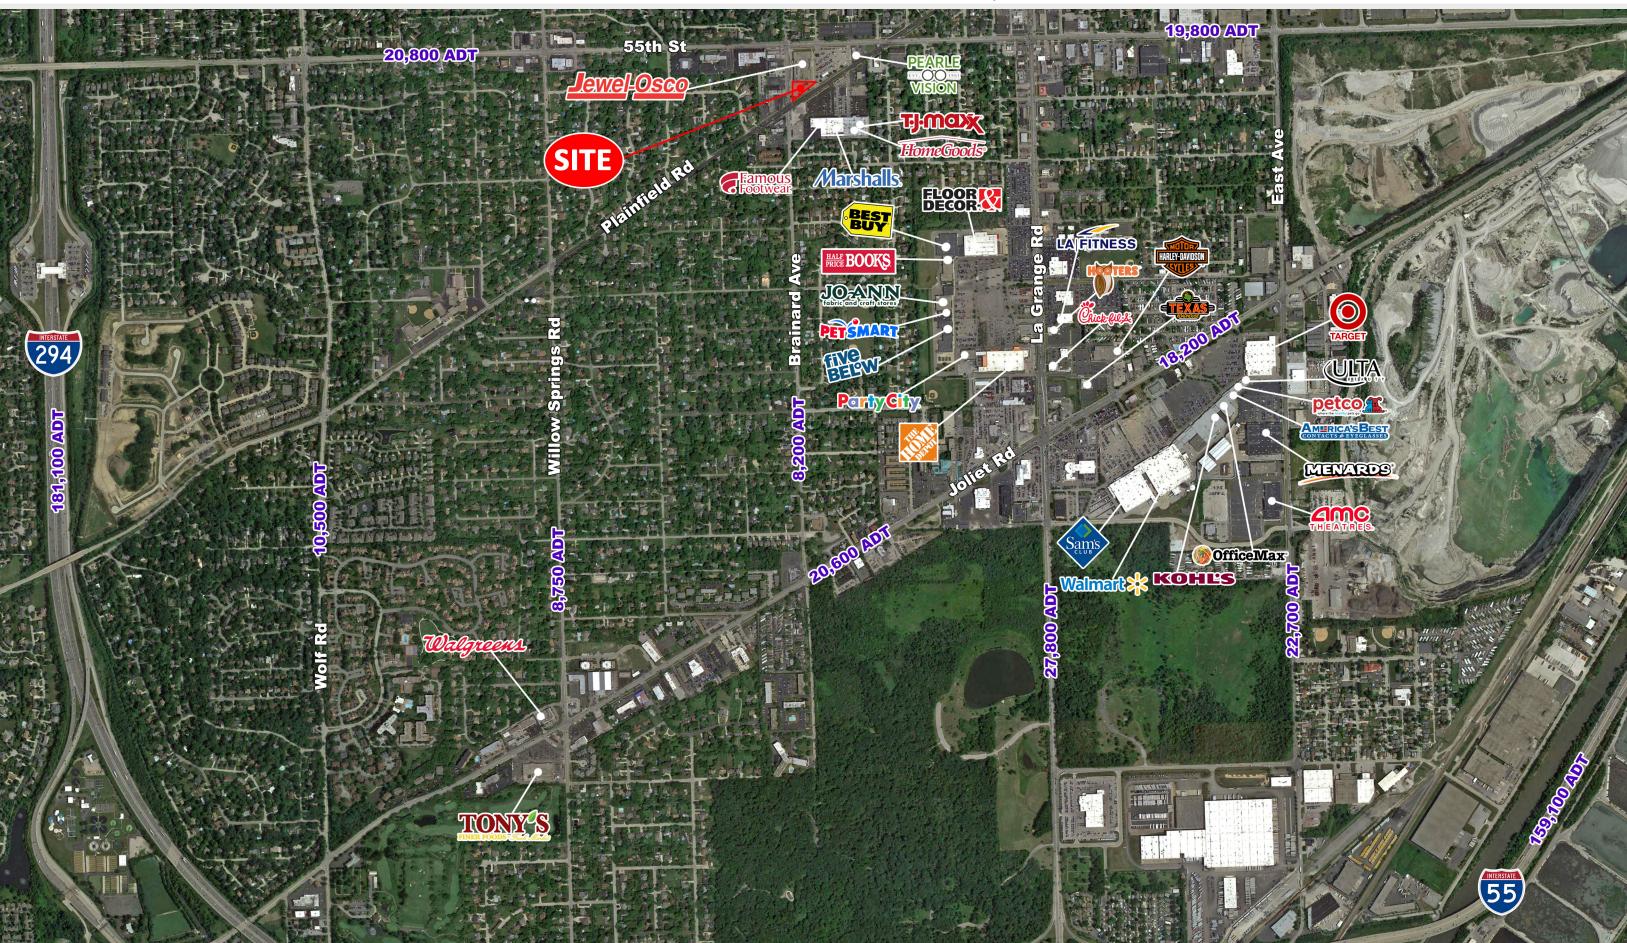

The property is highly visible and is accessible via several curb cuts. Join Jewel Osco, Pearle Vision and Subway.

Area retailers include TJ Maxx, Marshalls, Famous Footwear CD One Price and ATI Physical Therapy.