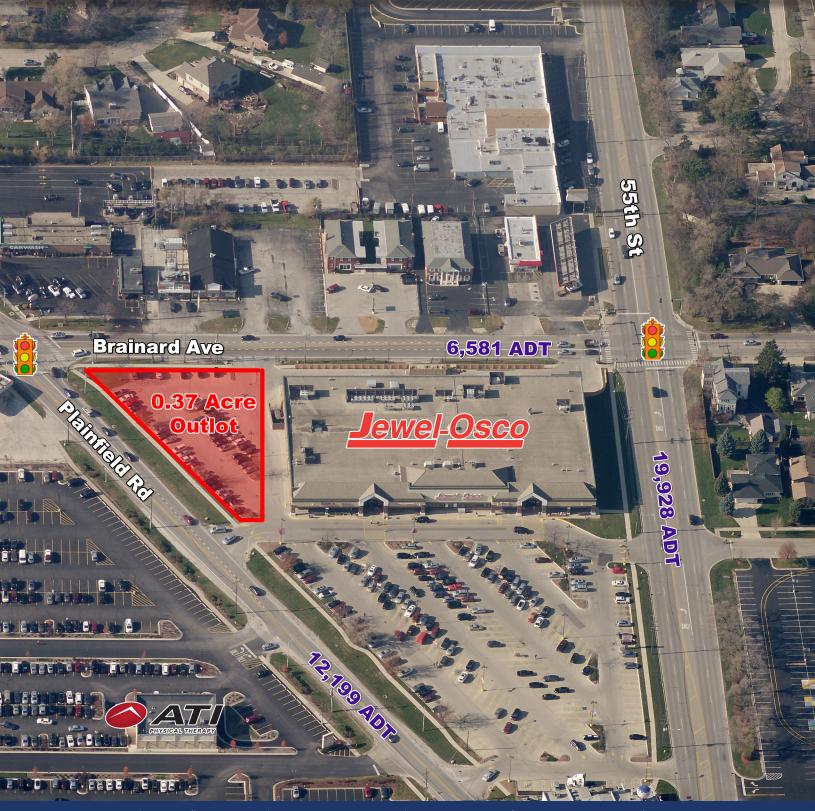

### Jewel-Osco Owned Outlot

# OUTLOT AVAILABLE

NEC Plainfield Rd. & Brainard Ave, Countryside, IL

NEC Plainfield Rd. & Brainard Ave, Countryside, IL

cation

This site is strategically located at the confluence of three major roads, Plainfield Road (7,545 ADT), Brainard Ave (6,581 ADT) and 55th Street (19,928 ADT).

The property is highly visible and is accessible via several curb cuts. Join Jewel Osco, Pearle Vision and Subway.

Area retailers include TJ Maxx, Marshalls, Famous Footwear CD One Price and ATI Physical Therapy.

|      | _ |
|------|---|
| uo   |   |
| lati |   |
| orn  |   |
| lnfe |   |
| ite  |   |

| Land Available                          | Approximately 0.37 Acres            |                                                 |
|-----------------------------------------|-------------------------------------|-------------------------------------------------|
| Population Density                      | 11,398<br>83,108<br>250,064         | 1 Mile Radius<br>3 Mile Radius<br>5 Mile Radius |
| Population Base<br>Avg Household Income | \$100,230<br>\$126,007<br>\$103,014 | 1 Mile Radius<br>3 Mile Radius<br>5 Mile Radius |