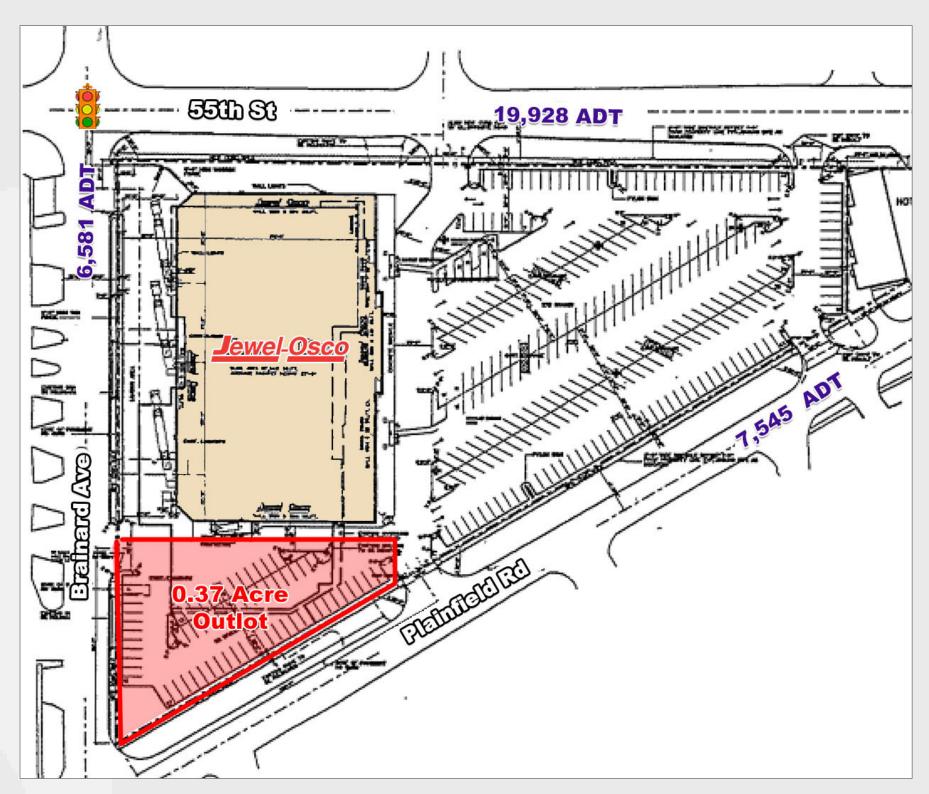

# OUTLOT AVAILABLE

NEC Plainfield Rd. & Brainard Ave, Countryside, IL

NEC Plainfield Rd. & Brainard Ave, Countryside, IL

cation

This site is strategically located at the confluence of three major roads, Plainfield Road (7,545 ADT), Brainard Ave (6,581 ADT) and 55th Street (19,928 ADT).

The property is highly visible and is accessible via several curb cuts. Join Jewel Osco, Pearle Vision and Subway.

Area retailers include TJ Maxx, Marshalls, Famous Footwear CD One Price and ATI Physical Therapy.

|      | _ |
|------|---|
| uo   |   |
| lati |   |
| orn  |   |
| lnfe |   |
| ite  |   |

| Land Available                          | Approximately 0.37 Acres            |                                                 |
|-----------------------------------------|-------------------------------------|-------------------------------------------------|
| Population Density                      | 11,398<br>83,108<br>250,064         | 1 Mile Radius<br>3 Mile Radius<br>5 Mile Radius |
| Population Base<br>Avg Household Income | \$100,230<br>\$126,007<br>\$103,014 | 1 Mile Radius<br>3 Mile Radius<br>5 Mile Radius |