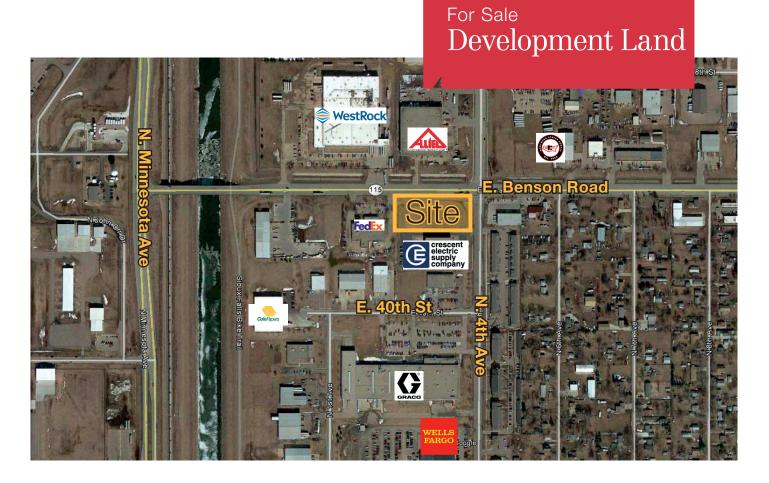

#### Location

- Located on the southwest corner of Benson Road and North 4th Avenue
- 2016 traffic count on Benson Road is 6,000 vehicles per day
- Quick access to Benson Road, Cliff Avenue & I-229