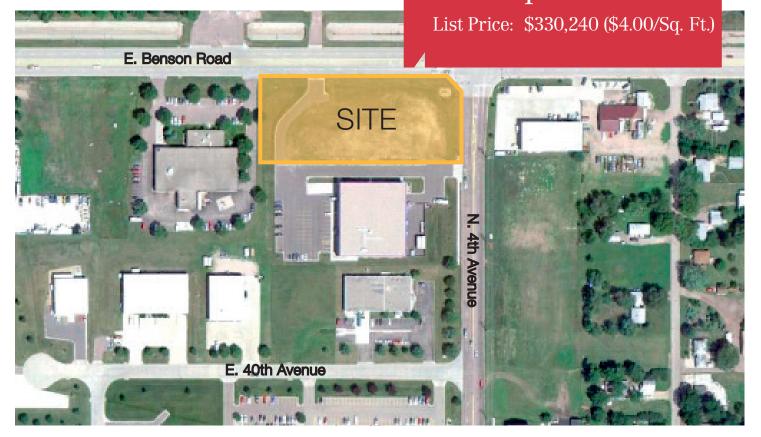

#### Property Features

- 82,560 +/- square feet
- Zoned light industrial
- High traffic, high visibility location
- Utilities to site include water, sewer, natural gas and electrical service
- Cross easement agreement will have to be negotiated between buyer & seller

#### Pricing

• List price is \$330,240 or \$4.00/sq. ft.

#### Location

- Located on the southwest corner of Benson Road and North 4th Avenue
- 2016 traffic count on Benson Road is 6,000 vehicles per day
- Quick access to Benson Road, Cliff Avenue & I-229