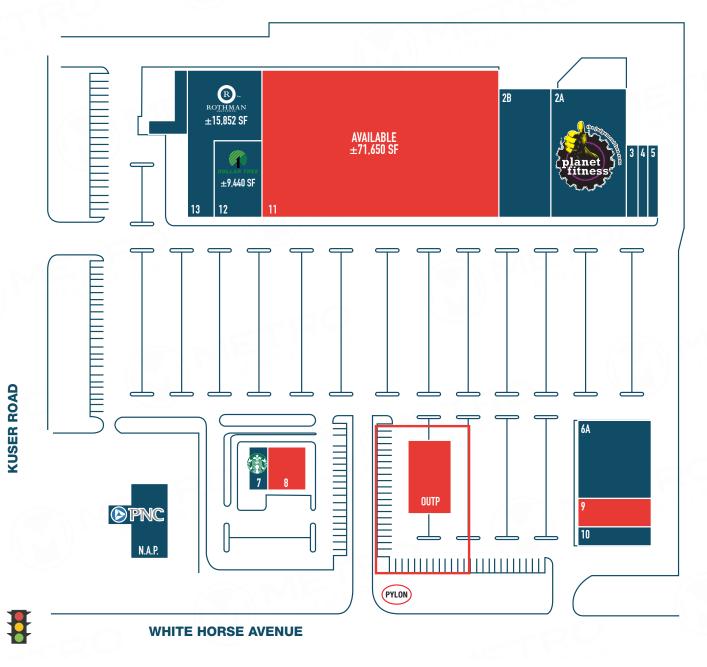

#### **VALERIE PETTINE**

**r** office 610.825.5222 direct 610.260.2661 vpettine@metrocommercial.com

| OUTP   | AVAILABLE PAD           | 2,496 SF  |
|--------|-------------------------|-----------|
| N.A.P. | PNC BANK                |           |
| 02-A   | PLANET FITNESS          | 19,254 SF |
| 02-B   | HIBACHI GRILL           | 13,365 SF |
| 03     | ARES NUTRITION          | 1,600 SF  |
| 04     | BEST NAILS              | 1,500 SF  |
| 05     | SHEAR LATINA HAIR SALON | 1,400 SF  |
| 6A     | RENAL VENTURES          | 10,900 SF |
| 07     | STARBUCKS               | 2,000 SF  |
| 08     | AVAILABLE               | 4,000 SF  |
| 09     | AVAILABLE               | 4,000 SF  |
| 10     | YOGI'S HOAGIES          | 2,400 SF  |
| 11     | AVAILABLE               | 71,650 SF |
| 13     | DOLLAR TREE             | 9,440 SF  |
| 14     | ROTHMAN                 | 15,852 SF |