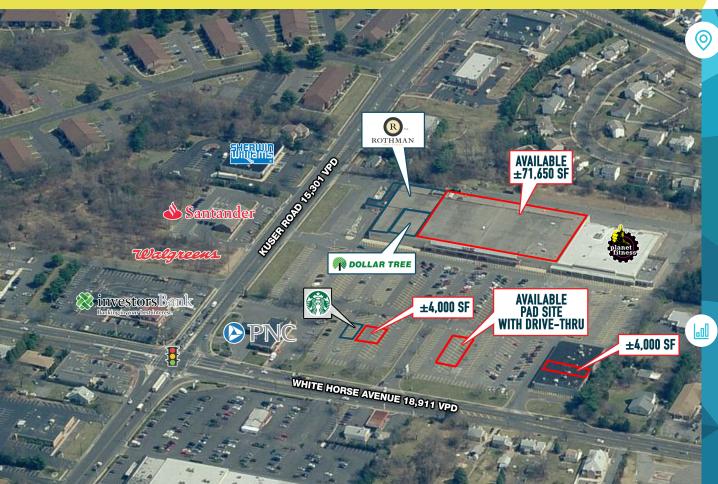

# **HAMILTON PLAZA**

WHITE HORSE AVENUE & KUSER ROAD, HAMILTON, NJ

±2.400 - 71.650 SF & PAD SITE AVAILABLE FOR LEASE

### **ACTIVE REDEVELOPMENT!**

property highlights.

- Variety of space sizes available for lease
- Regional trade area surrounded by national retailers
- Easy access to main travel throughways (I-295, I-195, I-95, Route 130)
- Major Employers Include We Care Health Services (2,500 Employees), St. Francis Medical Center (12,500 Employees, and Robert Wood Johnson University Hospital (5,000 Employees)
- Owned & managed by: BRIXMOR

WHITE HORSE AVENUE TRAFFIC COUNT: 18,911 VPD \*ESRI 2018

#### **VALERIE PETTINE**

**r** office 610.825.5222 direct 610.260.2661 vpettine@metrocommercial.com

| OUTP   | AVAILABLE PAD           | 2,496 SF  |
|--------|-------------------------|-----------|
| N.A.P. | PNC BANK                |           |
| 02-A   | PLANET FITNESS          | 19,254 SF |
| 02-B   | HIBACHI GRILL           | 13,365 SF |
| 03     | ARES NUTRITION          | 1,600 SF  |
| 04     | BEST NAILS              | 1,500 SF  |
| 05     | SHEAR LATINA HAIR SALON | 1,400 SF  |
| 6A     | RENAL VENTURES          | 10,900 SF |
| 07     | STARBUCKS               | 2,000 SF  |
| 08     | AVAILABLE               | 4,000 SF  |
| 09     | AVAILABLE               | 4,000 SF  |
| 10     | YOGI'S HOAGIES          | 2,400 SF  |
| 11     | AVAILABLE               | 71,650 SF |
| 13     | DOLLAR TREE             | 9,440 SF  |
| 14     | ROTHMAN                 | 15,852 SF |