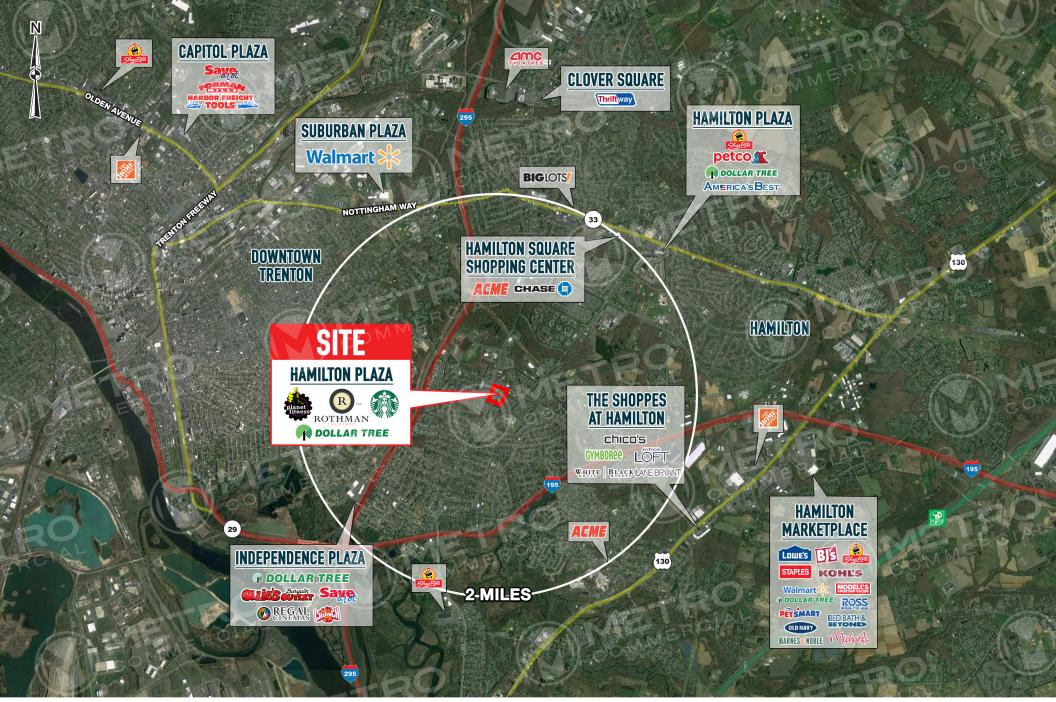

### **ACTIVE REDEVELOPMENT!**

property highlights.

- Variety of space sizes available for lease
- Regional trade area surrounded by national retailers
- Easy access to main travel throughways (I-295, I-195, I-95, Route 130)
- Major Employers Include We Care Health Services (2,500 Employees), St. Francis Medical Center (12,500 Employees, and Robert Wood Johnson University Hospital (5,000 Employees)
- Owned & managed by: BRIXMOR

### stats.

| 2018 DEMOGRAPHICS*  | 1 MILE   | 3 MILES  | 5 MILES  |
|---------------------|----------|----------|----------|
| EST. POPULATION     | 11,431   | 116,030  | 218,886  |
| EST. HOUSEHOLDS     | 5,206    | 42,452   | 80,300   |
| EST. AVG. HH INCOME | \$82,664 | \$79,724 | \$79,586 |

WHITE HORSE AVENUE TRAFFIC COUNT: 18,911 VPD \*ESRI 2018