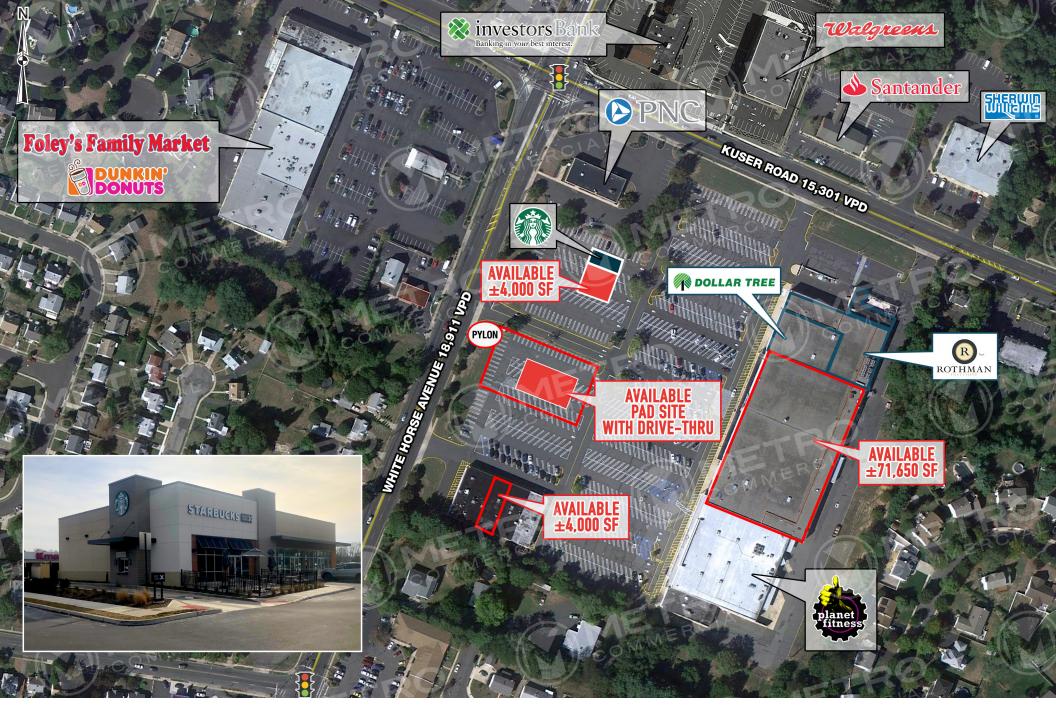

#### **VALERIE PETTINE**

**r** office 610.825.5222 direct 610.260.2661 vpettine@metrocommercial.com

| OUTP   | AVAILABLE PAD           | 2,496 SF  |
|--------|-------------------------|-----------|
| N.A.P. | PNC BANK                |           |
| 02-A   | PLANET FITNESS          | 19,254 SF |
| 02-B   | HIBACHI GRILL           | 13,365 SF |
| 03     | ARES NUTRITION          | 1,600 SF  |
| 04     | BEST NAILS              | 1,500 SF  |
| 05     | SHEAR LATINA HAIR SALON | 1,400 SF  |
| 6A     | RENAL VENTURES          | 10,900 SF |
| 07     | STARBUCKS               | 2,000 SF  |
| 08     | AVAILABLE               | 4,000 SF  |
| 09     | AVAILABLE               | 4,000 SF  |
| 10     | YOGI'S HOAGIES          | 2,400 SF  |
| 11     | AVAILABLE               | 71,650 SF |
| 13     | DOLLAR TREE             | 9,440 SF  |
| 14     | ROTHMAN                 | 15,852 SF |