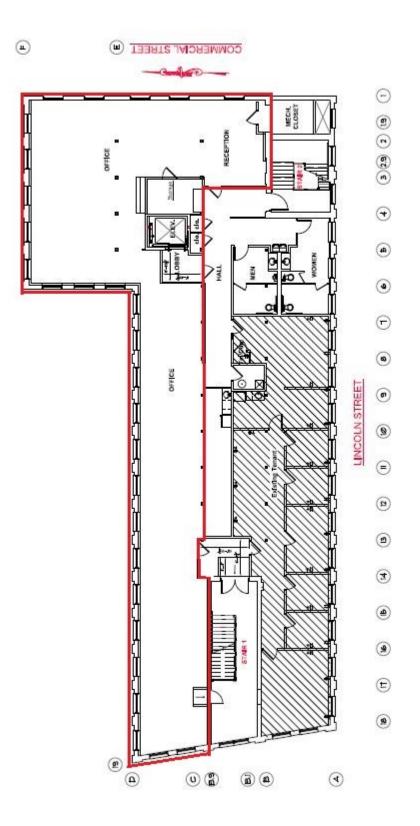

## 4,200 SF **88 Lincoln Street Brockton**, MA

- **Ample Parking**
- Adjacent to Commuter 
  Extensive Window Line Rail & BAT Bus Station • Near City Hall &
- Elevator
- Sub-Dividable to 1,000 SF Courthouse