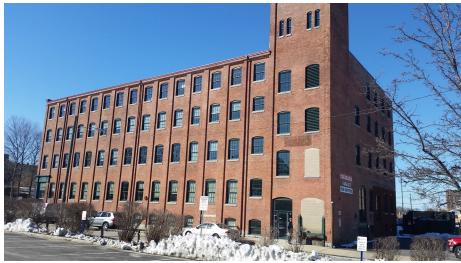

## 4,200 SF **88 Lincoln Street Brockton**, MA

- **Ample Parking**
- Adjacent to Commuter 
  Extensive Window Line Rail & BAT Bus Station • Near City Hall &
- Elevator
- Sub-Dividable to 1,000 SF Courthouse