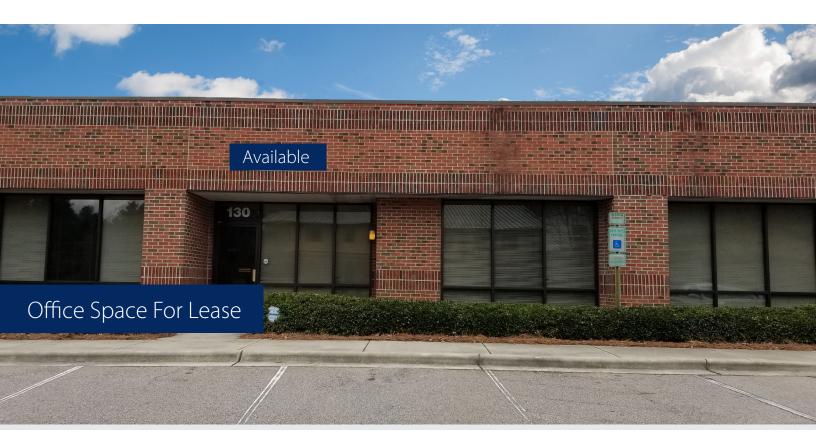

# Centrewest Commons

## Opportunity

- 1,812 sf
- Building is a single-story office/flex space
- Available immediately