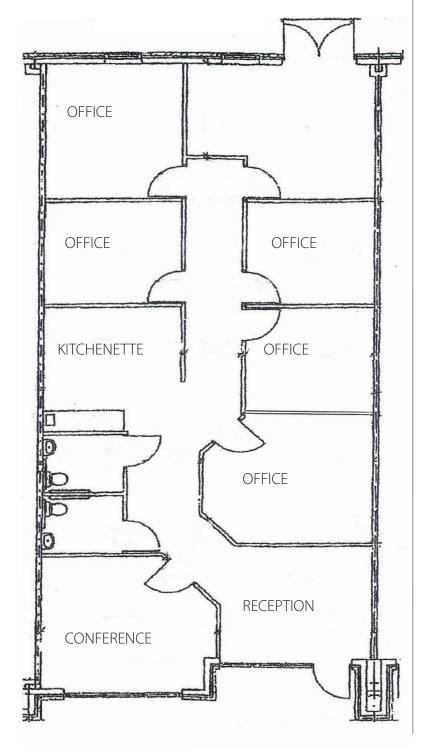

## Floor Plan / 1,812 sf Available

- Features
- 100% office fitup
- 100% heated and cooled
- Easy access to Research Triangle Park and Raleigh-Durham International Airport
- Building signage available
- Two bathrooms
- Breakroom area
- Move-in condition
- New LED lights throughout
- Furniture included