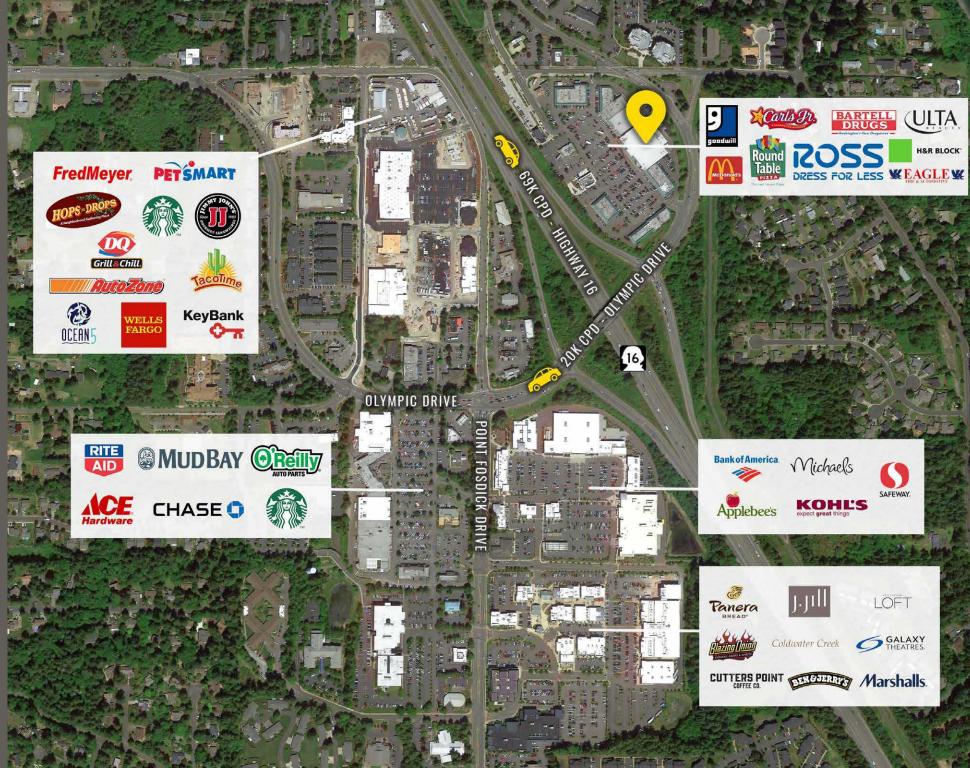

## **TENANTS**

**GIG HARBOR, WA** is both a bay on the Puget Sound and a harbor town that has been named one of the Smithsonian Magazines Top Five Small Towns for culture, heritage and charm. Its unique location, close to metropolitan centers, yet positioned on a quiet, beautiful and historic peninsula - provides visitors and residents with excellent site-seeing, history, culture, dining, shopping and more.