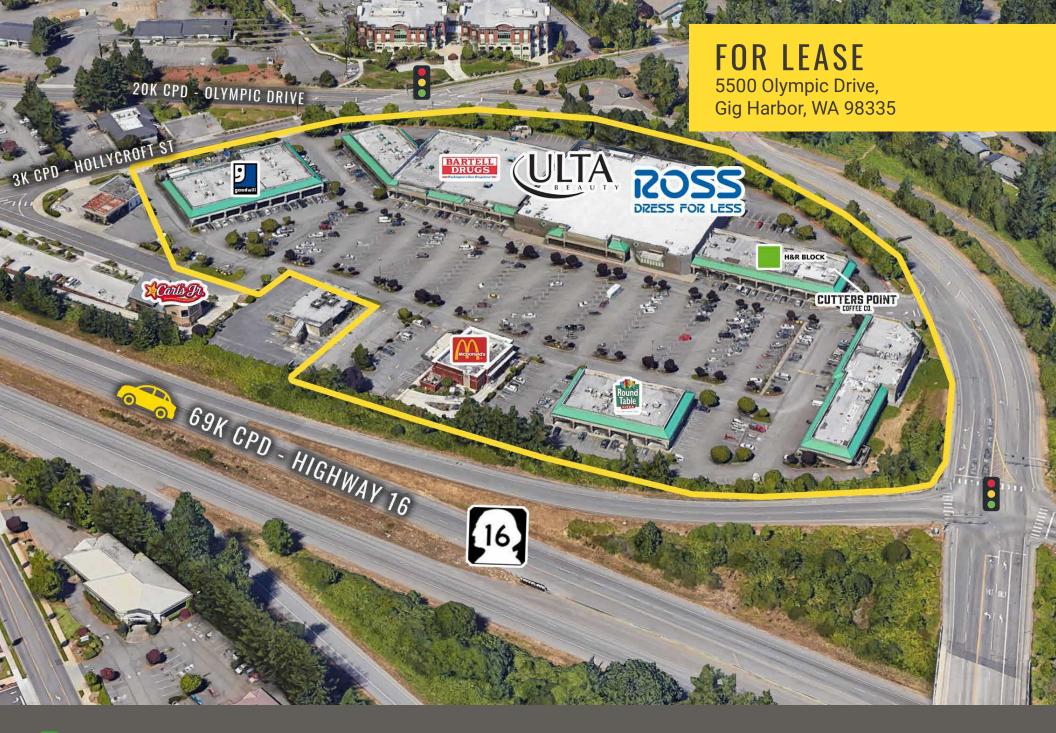

## 5500 OLYMPIC DRIVE

## FOR LEASE:

975 SF \$25.00 PSF PLUS NNN
1,200 SF \$25.00 PSF PLUS NNN
5,508 SF | 7,800 SF CALL FOR DETAILS

- Located just off Highway 16 & South Gig Harbor's #1 volume interchange
- · High volume drugstore anchored center
- Great mix of national regional and local tenants
- Competitive rent rates
- New facade, lighting package and parking lot coming soon.

## **TENANTS**

**GIG HARBOR, WA** is both a bay on the Puget Sound and a harbor town that has been named one of the Smithsonian Magazines Top Five Small Towns for culture, heritage and charm. Its unique location, close to metropolitan centers, yet positioned on a quiet, beautiful and historic peninsula - provides visitors and residents with excellent site-seeing, history, culture, dining, shopping and more.