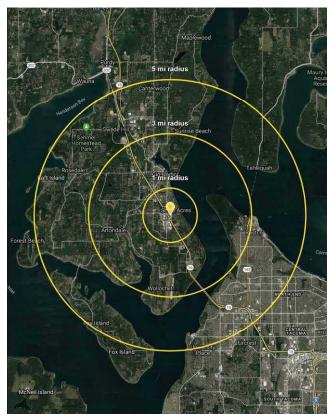

|              |            | \$                |                    |
|--------------|------------|-------------------|--------------------|
| Regis - 2020 | Population | Average HH Income | Daytime Population |
| Mile 1       | 6,214      | \$105,496         | 9,371              |
| Mile 3       | 25,529     | \$122,736         | 23,575             |
| Mile 5       | 89,596     | \$123,698         | 61,120             |