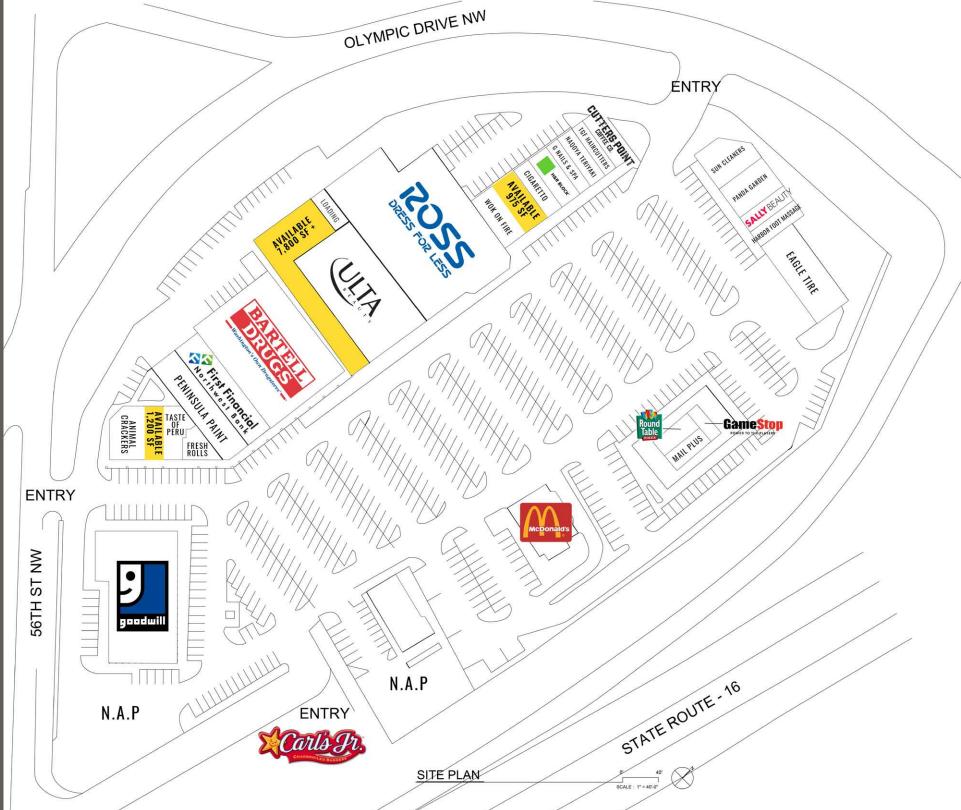

## 5500 OLYMPIC DRIVE

## FOR LEASE:

975 SF \$25.00 PSF PLUS NNN
1,200 SF \$25.00 PSF PLUS NNN
5,508 SF | 7,800 SF CALL FOR DETAILS

- Located just off Highway 16 & South Gig Harbor's #1 volume interchange
- · High volume drugstore anchored center
- Great mix of national regional and local tenants
- Competitive rent rates
- New facade, lighting package and parking lot coming soon.

## **TENANTS**

**GIG HARBOR, WA** is both a bay on the Puget Sound and a harbor town that has been named one of the Smithsonian Magazines Top Five Small Towns for culture, heritage and charm. Its unique location, close to metropolitan centers, yet positioned on a quiet, beautiful and historic peninsula - provides visitors and residents with excellent site-seeing, history, culture, dining, shopping and more.