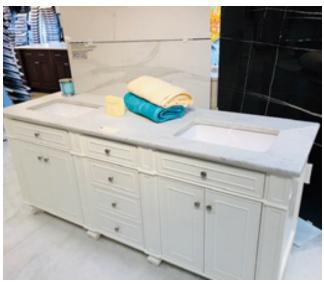

#### **PROPERTY DESCRIPTION**

±16,000 SF Retail Opportunity

### SITE DESCRIPTION

Total Building: ±16,000 SF Total Acreage: ±1.14 AC Ceiling Height: ±12 Ft Clear

Stories: 2 HVAC: Central

Sprinkler System: Wet System

Power: Heavy Power

Loading: 1 Loading Dock / 1 Drive-In Floor Load Capacity: 300 Lbs. Per SF