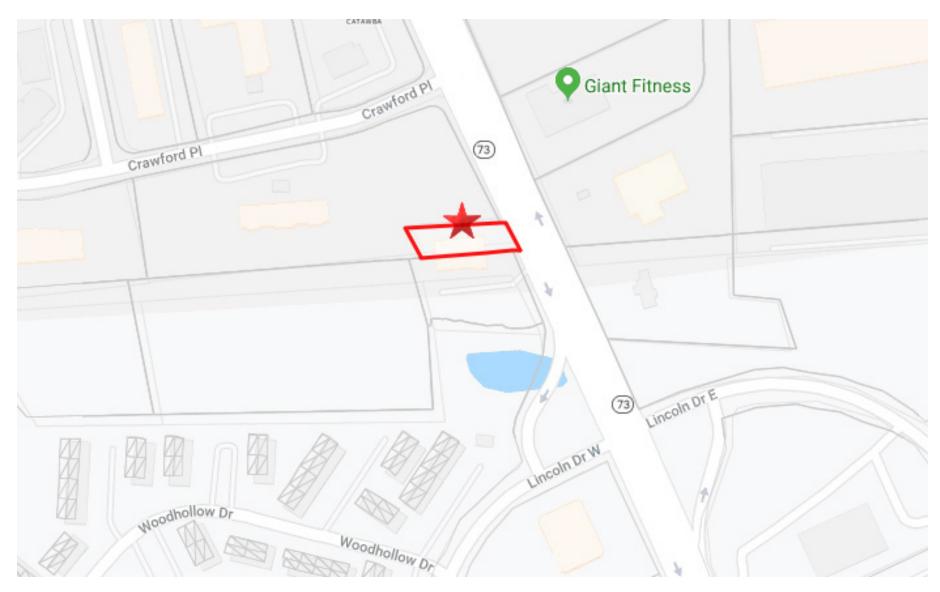

## **±16,000 SF RETAIL OPPORTUNITY**

1316 Route 73, Mount Laurel, NJ 08054

For More Information, Contact

**SCOTT G. SAVASTANO** 

Director of Capital Markets sgsavastano@blauberg.com 973.379.6644 x 147 **BRIAN DIPINTO** 

#### **LOCATION DESCRIPTION**

Approx. 1.25 Miles to NJ Turnpike Approx. 1.8 Miles to I-295