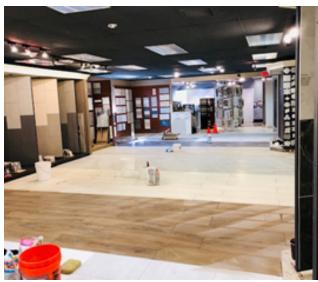

#### **PROPERTY DESCRIPTION**

±16,000 SF Retail Opportunity

### SITE DESCRIPTION

Total Building: ±16,000 SF Total Acreage: ±1.14 AC Ceiling Height: ±12 Ft Clear

Stories: 2 HVAC: Central

Sprinkler System: Wet System

Power: Heavy Power

Loading: 1 Loading Dock / 1 Drive-In Floor Load Capacity: 300 Lbs. Per SF