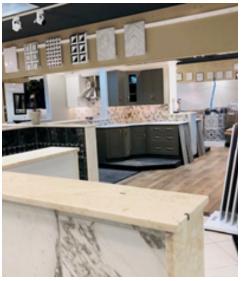

#### **PROPERTY DESCRIPTION**

±16,000 SF Retail Opportunity

### SITE DESCRIPTION

Total Building: ±16,000 SF Total Acreage: ±1.14 AC Ceiling Height: ±12 Ft Clear

Stories: 2 HVAC: Central

Sprinkler System: Wet System

Power: Heavy Power

Loading: 1 Loading Dock / 1 Drive-In Floor Load Capacity: 300 Lbs. Per SF