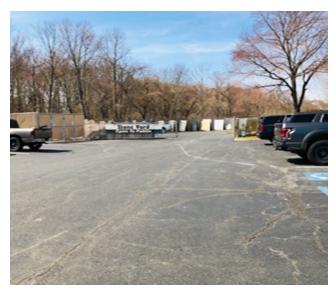

#### **PROPERTY DESCRIPTION**

±16,000 SF Retail Opportunity

### SITE DESCRIPTION

Total Building: ±16,000 SF Total Acreage: ±1.14 AC Ceiling Height: ±12 Ft Clear

Stories: 2 HVAC: Central

Sprinkler System: Wet System

Power: Heavy Power

Loading: 1 Loading Dock / 1 Drive-In Floor Load Capacity: 300 Lbs. Per SF