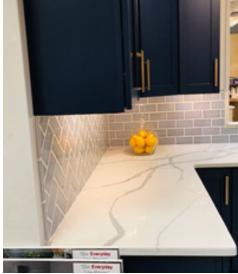

#### **PROPERTY DESCRIPTION**

±16,000 SF Retail Opportunity

### SITE DESCRIPTION

Total Building: ±16,000 SF Total Acreage: ±1.14 AC Ceiling Height: ±12 Ft Clear

Stories: 2 HVAC: Central

Sprinkler System: Wet System

Power: Heavy Power

Loading: 1 Loading Dock / 1 Drive-In Floor Load Capacity: 300 Lbs. Per SF