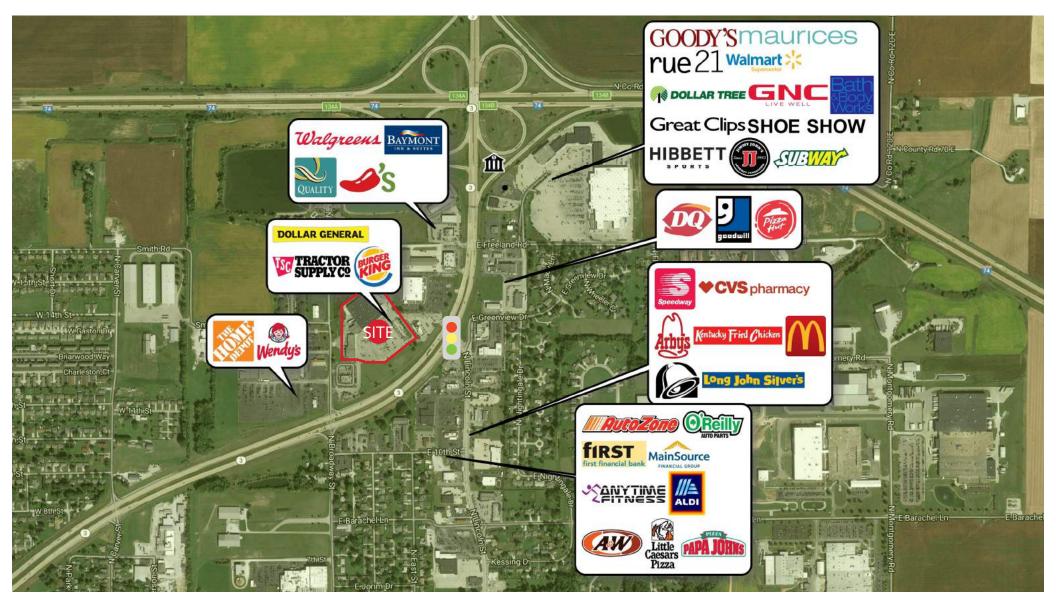

- National Co-Anchors of Plaza include Tractor Supply, Dollar General, MainSource Bank and More. Over 80% of tenancy is National Credit
- Strong Traffic Counts with Excellent Highway Visibility and Ingress/ Egress over 21,000 vehicles per day (I-74) and 14,000 VPD (US-3). Property entrance has traffic light with all lanes accessible.
- Major Retail Corridor Surrounding Retailers include Walmart, CVS, Walgreeens, Rue21, Taco Bell, Home Depot and many more.
- High Rural Household Income Average Household income is over \$67,000 sampled from the population of 24,000+.