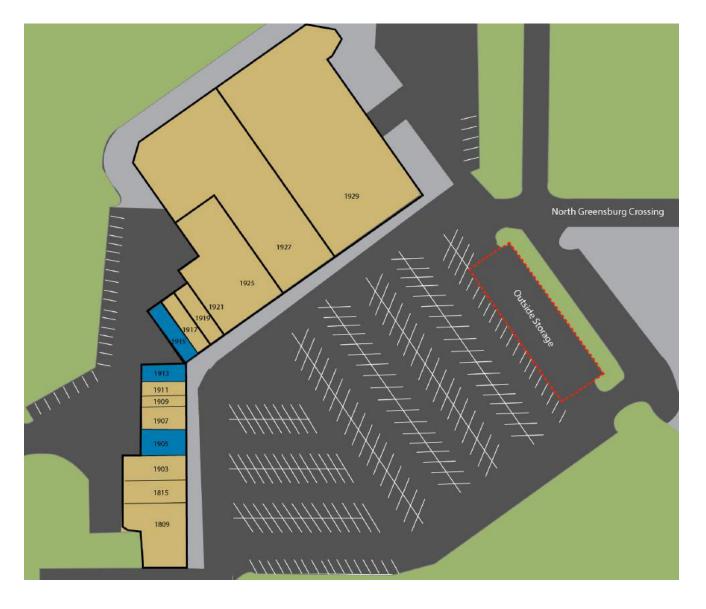

## AvailabilitySite Plan

| Available — |       |
|-------------|-------|
| Suite       | SqFt  |
| 1905        | 3,200 |
| 1913        | 1,750 |
| 1915        | 1,600 |

Joseph Coombes Director of Leasing C: 765.212.5658 O: 317.853.7500 E: Joseph@ALOPG.com Jack Sigman
Director of Leasing
C: 317.519.3880
O: 317.853.7277
E: Jack@ALOPG.com

| RSF         | 97,623 SqFt |
|-------------|-------------|
| Price (NNN) | \$12 PSF    |
| Parking     | 275 Stalls  |

| Anchor        | Tractor Supply  |
|---------------|-----------------|
| Max Contiguo  | <b>as</b> 3,200 |
| Min Divisible | 1,600           |