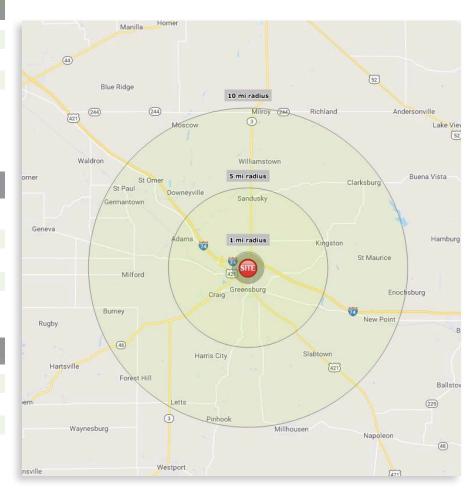

## **Demographics**

| Population                           | 1 mi radius | 5 mi radius | 10 mi radius |
|--------------------------------------|-------------|-------------|--------------|
| 2018 Estimated Population            | 4,713       | 14,601      | 23,954       |
| 2023 Projected Population            | 4,904       | 15,144      | 24,686       |
| 2010 Census Population               | 4,509       | 13,934      | 23,219       |
| 2000 Census Population               | 4,501       | 12,882      | 21,988       |
| Projected Annual Growth 2017 to 2022 | 4.01%       | 3.8%        | 2.2%         |
|                                      |             |             |              |

| Households                | 1 mi radius | 5 mi radius | 10 mi radius |
|---------------------------|-------------|-------------|--------------|
| 2018 Estimated Households | 1,981       | 5,909       | 9,462        |
| 2023 Projected Households | 2,037       | 6,061       | 9,672        |
| 2010 Census Households    | 1,872       | 5,557       | 8,967        |
| 2000 Census Households    | 1,848       | 5,132       | 8,397        |
|                           |             |             |              |

| Income/Business                    | 1 mi radius | 5 mi radius | 10 mi radius |
|------------------------------------|-------------|-------------|--------------|
| 2018 Est. Average Household Income | \$60,713    | \$65,217    | \$70,017     |
| 2018 Est. Median Household Income  | \$50,886    | \$53,764    | \$55,196     |
| 2018 Est. Per Capita Income        | \$25,612    | \$26,615    | \$27,792     |
| 2018 Est. Total Businesses         | 298         | 826         | 1,059        |
| 2018 Est. Total Employees          | 4,735       | 11,317      | 12,759       |