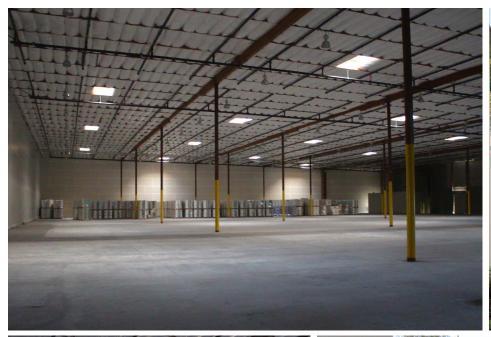

PROFESSIONALLY OWNED AND MANAGED BY



### For Sale or Lease

#### **FEATURES**

216,249 SF industrial building

155,494 SF available (divisible to 76,587 SF)

26' - 28' clear height

20,508 SF of office

ESFR sprinklers

277/480V/4,000 amps

13 dock doors (possible to add more docks)

Secure, fenced yard

Lease Rate: \$0.60 SF NNN/month

Sale Price: Negotiable

#### **LOCATION**

Immediate access to SR-905 and SR-125

Freeway frontage

Located in the foreign trade zone



#### CONTACT

Mickey Morera
Kidder Mathews
858.369.3030 | mmorera@kiddermathews.com
LIC #00950071
kiddermathews.com

Chris Holder, SIOR
Colliers International
858.677.5372 I chris.holder@colliers.com
LIC #00894854
colliers.com/sandiego

PROFESSIONALLY OWNED AND MANAGED BY







## For Sale or Lease

#### **PHOTOS**









#### **CONTACT**

Mickey Morera Kidder Mathews 858.369.3030 | mmorera@kiddermathews.com LIC #00950071 kiddermathews.com Chris Holder, SIOR
Colliers International
858.677.5372 I chris.holder@colliers.com
LIC #00894854
colliers.com/sandiego

PROFESSIONALLY OWNED









## For Sale or Lease

#### SITE PLAN

LEASED

AVAILABLE

TOTAL AVAILABLE
155,494 SF



#### **CONTACT**

Mickey Morera Kidder Mathews 858.369.3030 | mmorera@kiddermathews.com LIC #00950071 kiddermathews.com Chris Holder, SIOR
Colliers International
858.677.5372 I chris.holder@colliers.com
LIC #00894854
colliers.com/sandiego

PROFESSIONALLY OWNED







## For Sale or Lease

#### **CORPORATE NEIGHBORS**



#### **CONTACT**

kiddermathews.com

Mickey Morera Kidder Mathews 858.369.3030 | mmorera@kiddermathews.com LIC #0