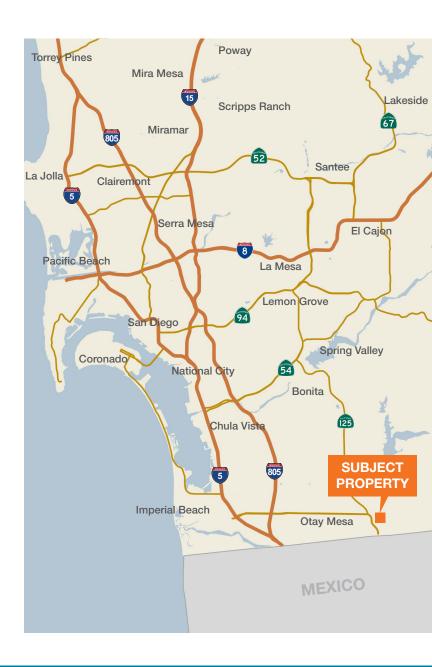

#### **LOCATION**

Immediate access to SR-905 and SR-125

Freeway frontage

Located in the foreign trade zone