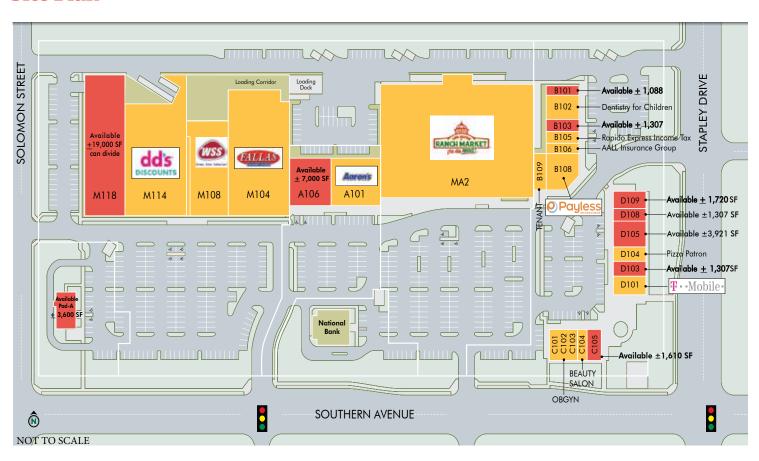

### Site Plan

## **Anchor Locations Available:**

- ±7,000 SF
- ±12,000 ±19,000 SF (can divide)

## Rare Drive-Thru Pad Available:

• ±3,600 SF

| Suite | Tenant                    | <u>+</u> SF |
|-------|---------------------------|-------------|
| M118  | Available                 | 19,000      |
| M114  | dd's Discounts            | 24,000      |
| M108  | WSS Shoes                 | 12,000      |
| M104  | Fallas Parades            | 26,800      |
| A106  | Available                 | 7,000       |
| A101  | Aaron's                   | 8,260       |
| MA2   | Los Altos Ranch Market    | 61,320      |
| B101  | Available                 | 1,088       |
| B102  | Dentistry for Children    | 2,740       |
| B103  | Available                 | 1,307       |
| B105  | Rapido Express Income Tax | 1,285       |
| B106  | AALL Insurance            | 1,307       |

| Suite    | Tenant             | <u>+</u> SF |
|----------|--------------------|-------------|
| B108     | Payless ShoeSource | 3,950       |
| B109     | Tenant             | 1,571       |
| C101-103 | OB/GYN             | 3,046       |
| C104     | Beauty Salon       | 843         |
| C105     | Available          | 1,610       |
| D101     | T-Mobile           | 2,504       |
| D103     | Available          | 1,307       |
| D104     | Pizza Patron       | 1,307       |
| D105     | Available          | 3,921       |
| D108     | Available          | 1,307       |
| D109     | Available          | 1,720       |
| Pad A    | Available          | 3,600       |