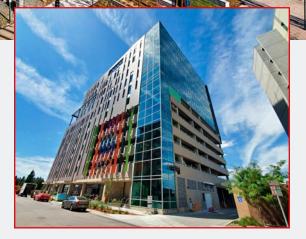

## NAIShames Makovsky

For Lease 17,087 RSF New Construction Office at 10th & Osage Station

-

# 1035 Osage Street

Denver, Colorado 80204

#### **Property Overview**

- New construction transit-oriented office building located on the platform of 10th & Osage Light Rail Station
- Entire 7th floor available totalling 17,087 RSF offering stunning panoramic city and mountain views
- Building amenities include small grocer & cafe, fitness center, co-working spaces, conference & meeting rooms, roof deck, and a common kitchen
- Short bike ride to downtown and Santa Fe Arts District
- Easy access to I-25, Speer Blvd, and 6th Ave Freeway
- Walk Score (82), Transit Score (66), Bike Score (94)