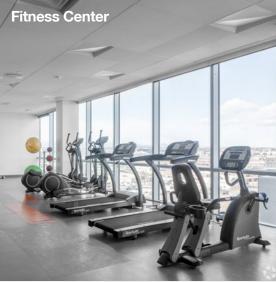

#### **Property Overview**

- New construction transit-oriented office building located on the platform of 10th & Osage Light Rail Station
- Entire 7th floor available totalling 17,087 RSF offering stunning panoramic city and mountain views
- Building amenities include small grocer & cafe, fitness center, co-working spaces, conference & meeting rooms, roof deck, and a common kitchen
- Short bike ride to downtown and Santa Fe Arts District
- Easy access to I-25, Speer Blvd, and 6th Ave Freeway
- Walk Score (82), Transit Score (66), Bike Score (94)