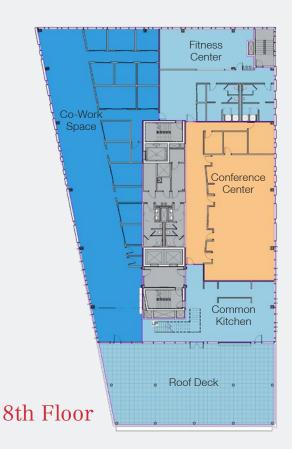

#### **Property Overview**

- New construction transit-oriented office building located on the platform of 10th & Osage Light Rail Station
- Entire 7th floor available totalling 17,087 RSF offering stunning panoramic city and mountain views
- Building amenities include small grocer & cafe, fitness center, co-working spaces, conference & meeting rooms, roof deck, and a common kitchen
- Short bike ride to downtown and Santa Fe Arts District
- Easy access to I-25, Speer Blvd, and 6th Ave Freeway
- Walk Score (82), Transit Score (66), Bike Score (94)