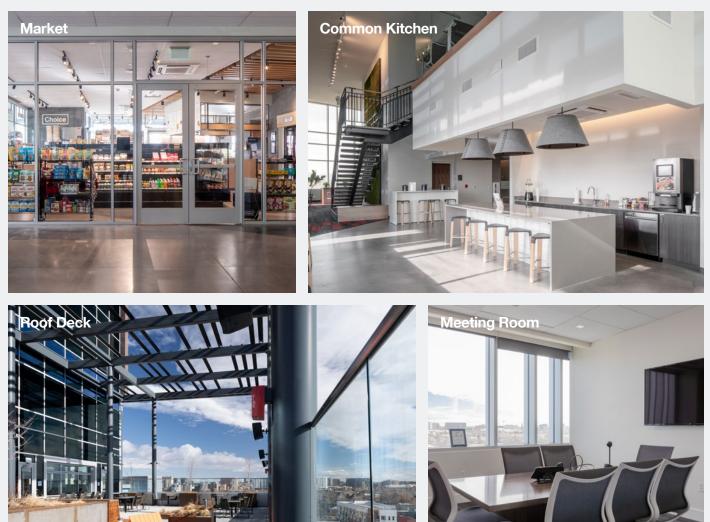

#### **Property Overview**

- New construction transit-oriented office building located on the platform of 10th & Osage Light Rail Station
- Entire 7th floor available totalling 17,087 RSF offering stunning panoramic city and mountain views
- Building amenities include small grocer & cafe, fitness center, co-working spaces, conference & meeting rooms, roof deck, and a common kitchen
- Short bike ride to downtown and Santa Fe Arts District
- Easy access to I-25, Speer Blvd, and 6th Ave Freeway
- Walk Score (82), Transit Score (66), Bike Score (94)