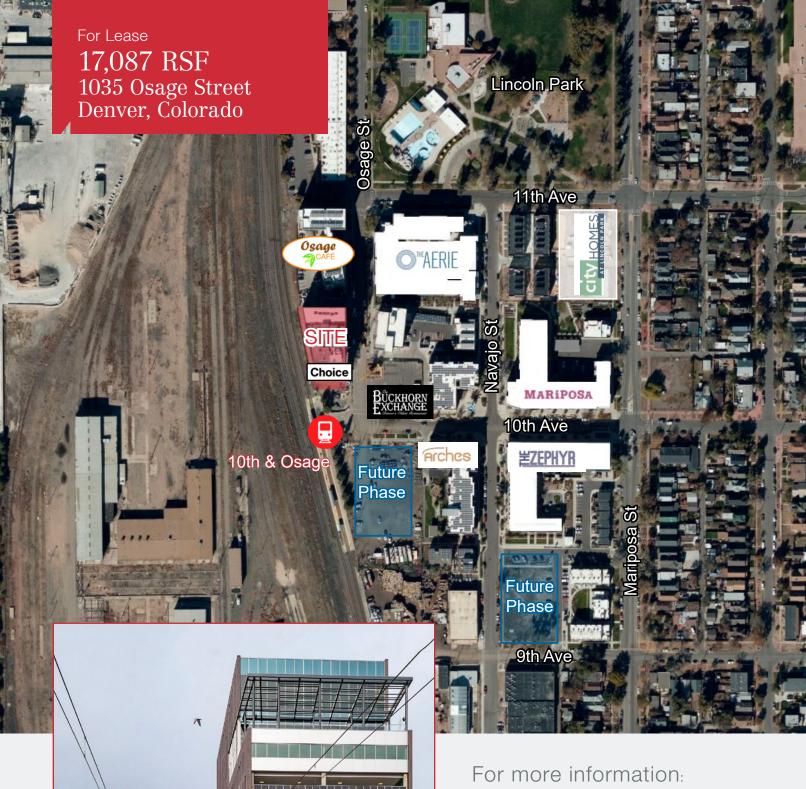

## NAIShames Makovsky

For Lease 17,087 RSF New Construction Office at 10th & Osage Station

-

#### For Lease 17,087 RSF 1035 Osage Street Denver, Colorado