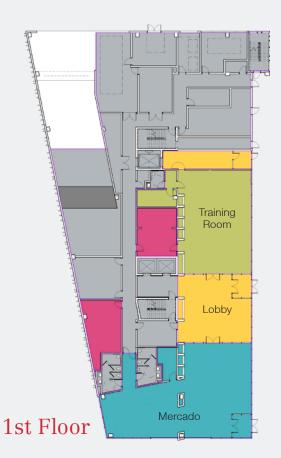

#### **Property Overview**

- New construction transit-oriented office building located on the platform of 10th & Osage Light Rail Station
- Entire 7th floor available totalling 17,087 RSF offering stunning panoramic city and mountain views
- Building amenities include small grocer & cafe, fitness center, co-working spaces, conference & meeting rooms, roof deck, and a common kitchen
- Short bike ride to downtown and Santa Fe Arts District
- Easy access to I-25, Speer Blvd, and 6th Ave Freeway
- Walk Score (82), Transit Score (66), Bike Score (94)