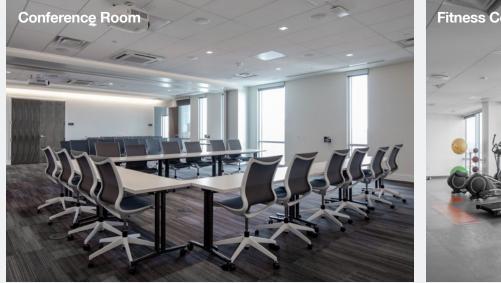

#### **Property Overview**

- New construction transit-oriented office building located on the platform of 10th & Osage Light Rail Station
- Entire 7th floor available totalling 17,087 RSF offering stunning panoramic city and mountain views
- Building amenities include small grocer & cafe, fitness center, co-working spaces, conference & meeting rooms, roof deck, and a common kitchen
- Short bike ride to downtown and Santa Fe Arts District
- Easy access to I-25, Speer Blvd, and 6th Ave Freeway
- Walk Score (82), Transit Score (66), Bike Score (94)