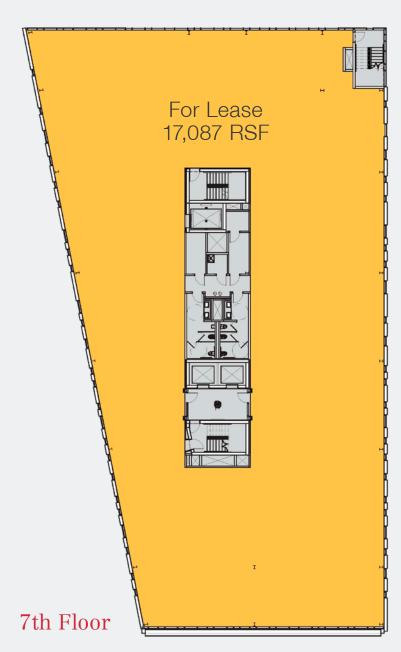

## NAIShames Makovsky

For Lease 17,087 RSF New Construction Office at 10th & Osage Station

-

#### **Property Overview**

- New construction transit-oriented office building located on the platform of 10th & Osage Light Rail Station
- Entire 7th floor available totalling 17,087 RSF offering stunning panoramic city and mountain views
- Building amenities include small grocer & cafe, fitness center, co-working spaces, conference & meeting rooms, roof deck, and a common kitchen
- Short bike ride to downtown and Santa Fe Arts District
- Easy access to I-25, Speer Blvd, and 6th Ave Freeway
- Walk Score (82), Transit Score (66), Bike Score (94)

#### For Lease 17,087 RSF 1035 Osage Street Denver, Colorado

#### **Property Facts**

| Available SF:       | 17,087 RSF         |
|---------------------|--------------------|
| Building SF:        | 80,424 SF          |
| Parking Ratio:      | 2.21/1,000         |
| Lease Rates:        | \$28.00/RSF NNN    |
| Operating Expenses: | \$12.00/RSF (Est.) |