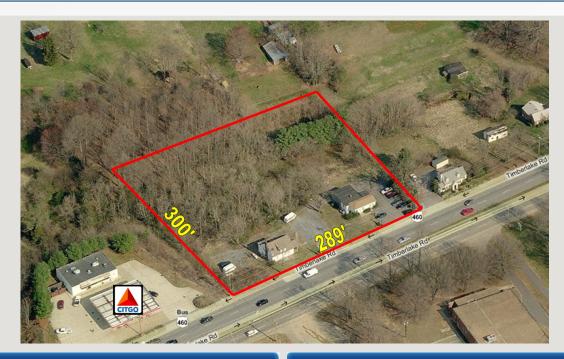

#### **Property Overview**

Property consists of (2) parcels totaling 2.15 acres +/-. One parcel has a 2,816 Sq. Ft. building while the other parcel has an abandoned house which will soon be demolished. Property is located in a high traffic area on Timberlake Rd. beside the Citgo gas station. Lot dimensions are approximately 300' x 289'

## **Property Details**

| Land Class                                      | Commercial        |
|-------------------------------------------------|-------------------|
| Land                                            | 2.15 Ac.          |
| Price:                                          | \$475,000         |
| Traffic                                         | 24,000 VPD (2009) |
| Count:                                          |                   |
| Road Front.:                                    | 289'              |
| Zoning:                                         | B - 3, B - 5c     |
| Area Description: Property is located beside    |                   |
| the Citgo Gas Station and is .20 miles from the |                   |