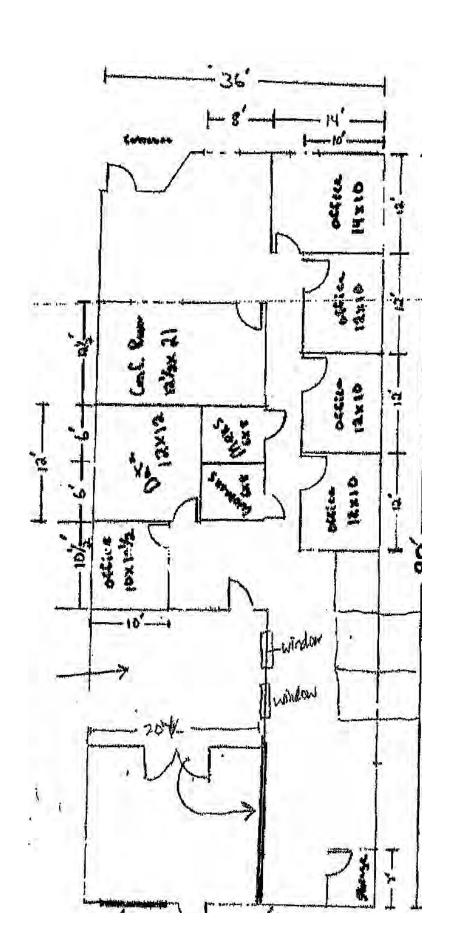

#### **Property Highlights:**

- 3,204 Sq. Ft.
- Built in 1988
- +/- 15 Parking Spaces
- 1 story building

Industrial condo for lease AVAILABLE NOW!!
Featuring approx. 3,204+/- sq. ft. with 2 half
bathrooms and a loading dock in the rear of the
building. Ample onsite parking with easy access
to Route 495 from exit 32. \$14.00 Gross plus
Utilities.