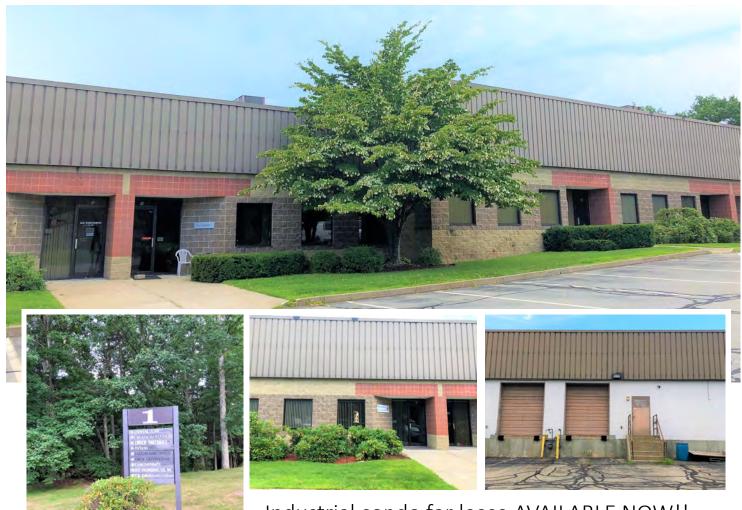

## 1 Park Drive Unit 12

#### **Property Highlights:**

- 3,204 Sq. Ft.
- Built in 1988
- +/- 15 Parking Spaces
- 1 story building

Industrial condo for lease AVAILABLE NOW!!
Featuring approx. 3,204+/- sq. ft. with 2 half
bathrooms and a loading dock in the rear of the
building. Ample onsite parking with easy access
to Route 495 from exit 32. \$14.00 Gross plus
Utilities.