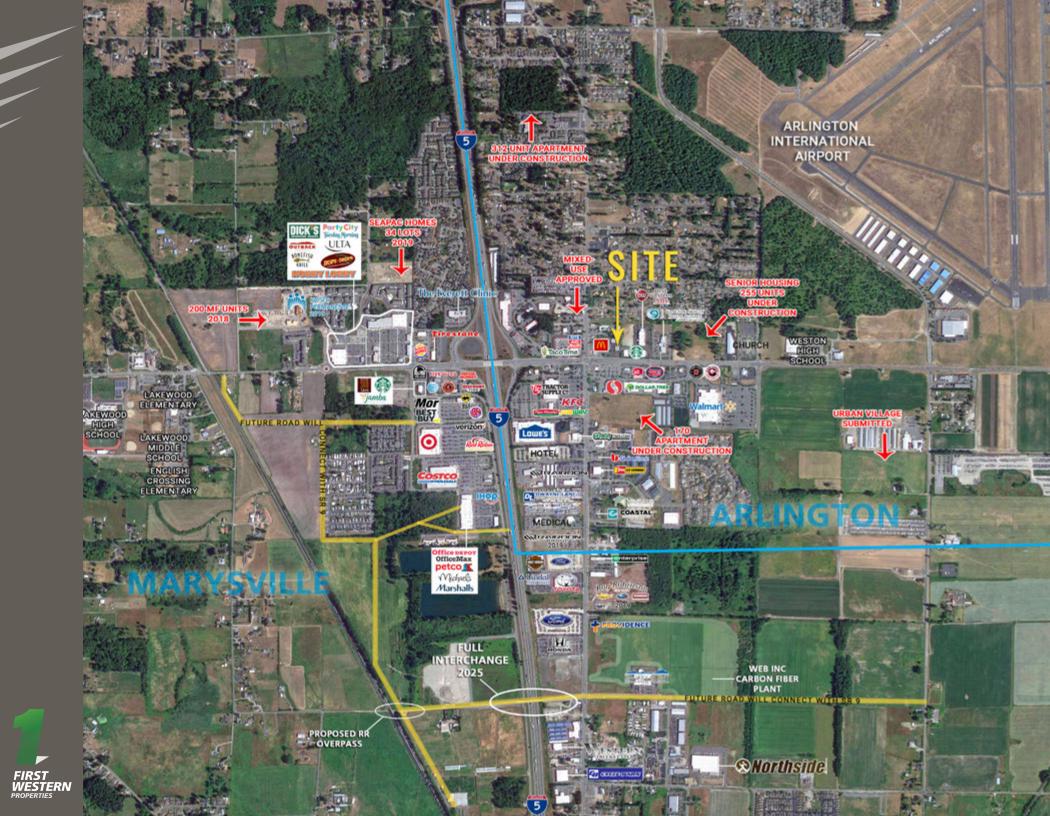

## PYLON SIGNAGE

Located Moments from Interstate 5 Access

Located Minutes from Arlington Airport

Located in the Heart of Smokey Point

29,428 ADT Smokey Point Blvd