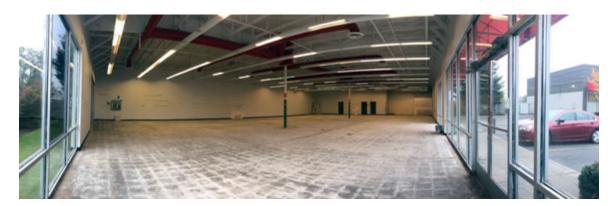

## \$15.00 PSF 6,588 SF PLUS NNN

- NNN: \$4.75 PSF
- Free Standing Building
- Wide Open Floor Plan (Former Auto Parts Store)
- Pylon and Building Signage Available
- Generous Parking
- HVAC Units: 3 Tons Each