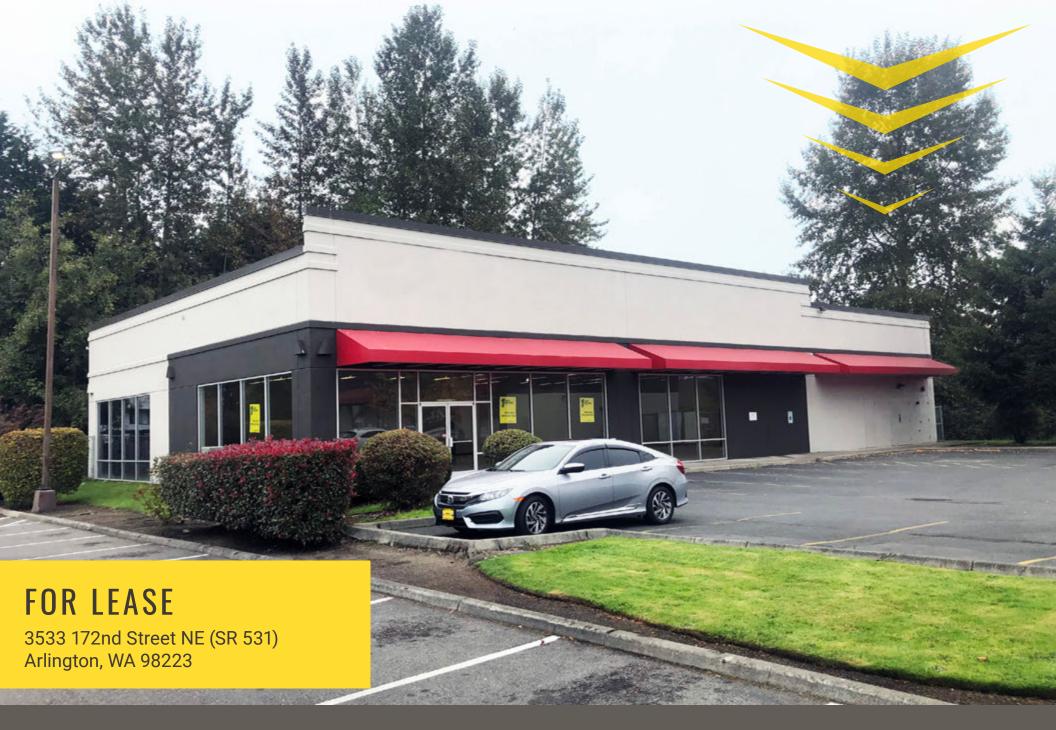

## 3533 172ND ST NE (SR 531):

## \$15.00 PSF 6,588 SF PLUS NNN

- NNN: \$4.75 PSF
- Free Standing Building
- Wide Open Floor Plan (Former Auto Parts Store)
- Pylon and Building Signage Available
- Generous Parking
- HVAC Units: 3 Tons Each