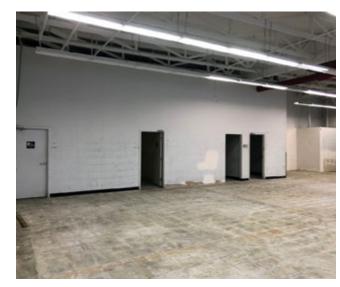

## \$15.00 PSF 6,588 SF PLUS NNN

- NNN: \$4.75 PSF
- Free Standing Building
- Wide Open Floor Plan (Former Auto Parts Store)
- Pylon and Building Signage Available
- Generous Parking
- HVAC Units: 3 Tons Each