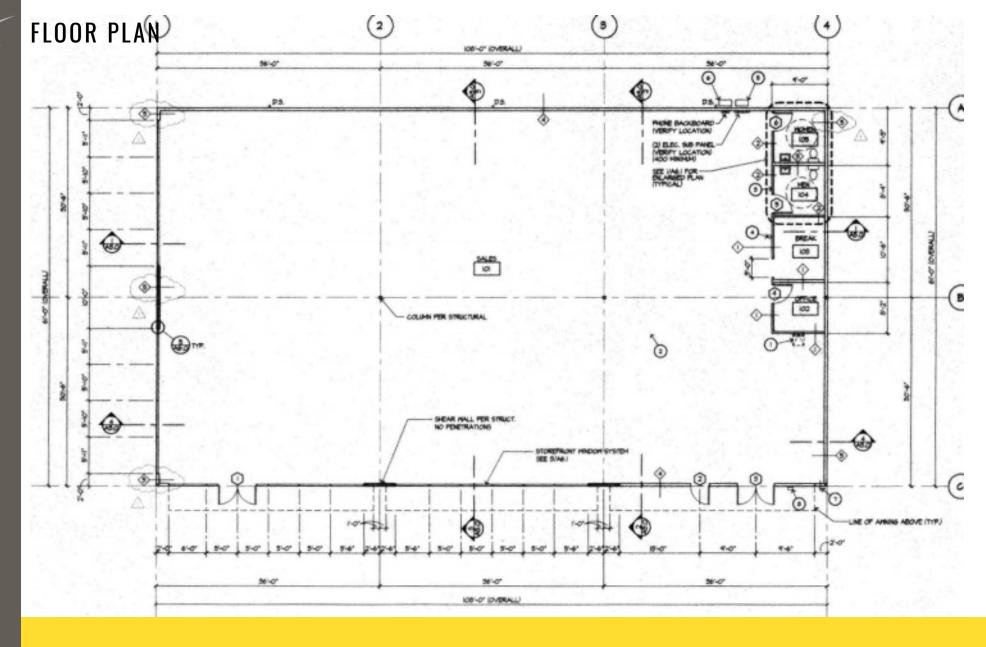

## \$15.00 PSF 6,588 SF PLUS NNN

- NNN: \$4.75 PSF
- Free Standing Building
- Wide Open Floor Plan (Former Auto Parts Store)
- Pylon and Building Signage Available
- Generous Parking
- HVAC Units: 3 Tons Each