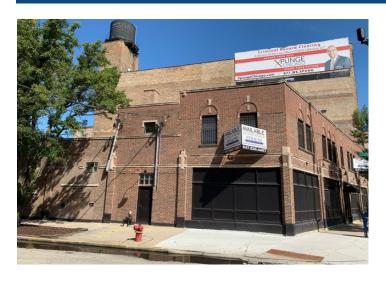

## 340 N. OGDEN AVE.

CHICAGO, ILLINOIS 60607

### **Property Description**

- Ground floor, corner location with 2nd-floor office.
- Potential corporate campus from 3,000 SF to 40,000 SF.
- Barrel truss wide open, cool space.
- Potential uses include: Event space, restaurant space, flex, office, retail, creative use, athletic, brewery, roastery, winery, distillery or service uses.
- Excellent rooftop water tower signage opportunity.
- Close to I-90/94, I-290, Ashland/Morgan EL, proposed Metra stop, Fulton/Randolph Restaurant Row & United Center.
- Parking available.