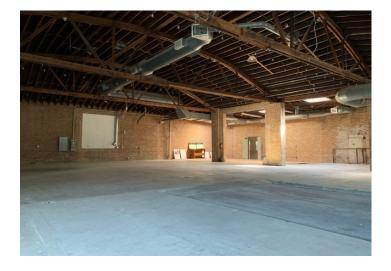

### **Property Description**

- Ground floor, corner location with 2nd-floor office.
- Potential corporate campus from 3,000 SF to 40,000 SF.
- Barrel truss wide open, cool space.
- Potential uses include: Event space, restaurant space, flex, office, retail, creative use, athletic, brewery, roastery, winery, distillery or service uses.
- Excellent rooftop water tower signage opportunity.
- Close to I-90/94, I-290, Ashland/Morgan EL, proposed Metra stop, Fulton/Randolph Restaurant Row & United Center.
- Parking available.