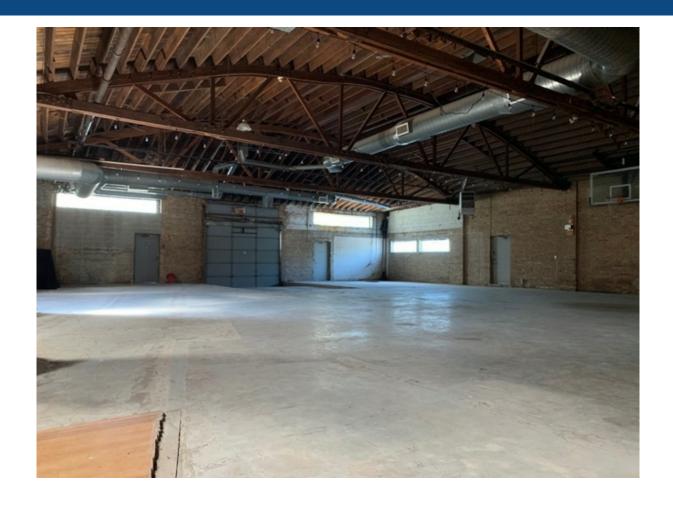

### **Property Description**

- Ground floor, corner location with 2nd-floor office.
- Potential corporate campus from 3,000 SF to 40,000 SF.
- Barrel truss wide open, cool space.
- Potential uses include: Event space, restaurant space, flex, office, retail, creative use, athletic, brewery, roastery, winery, distillery or service uses.
- Excellent rooftop water tower signage opportunity.
- Close to I-90/94, I-290, Ashland/Morgan EL, proposed Metra stop, Fulton/Randolph Restaurant Row & United Center.
- Parking available.