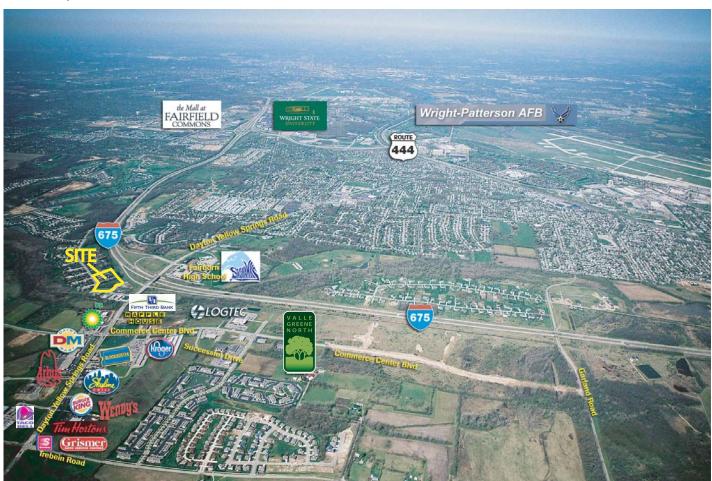

## **AVAILABLE**VALLE GREENE EAST

Fairborn, Ohio 45324

- 1.2 3.6 +/- ACRES available for sale
- IDEAL LOCATION on Gateway Drive just off E. Dayton Yellow Springs Rd. at I-675
- **EXCELLENT VISIBILITY** from E. Dayton Yellow Springs Rd. offering almost 22,000 vehicles per day
- EASY ACCESS TO/FROM I-675
- DIRECTLY ACROSS FROM Kroger-anchored shopping center and Valle Greene North, one of Greene County's premier mixed-use business parks
- ZONED PD-2 Planned Commercial