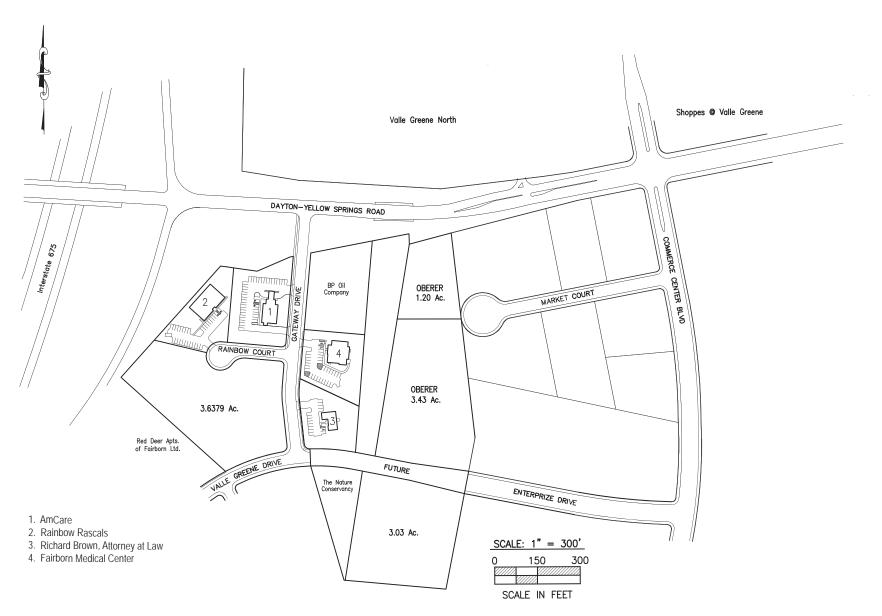

## **AVAILABLE**VALLE GREENE EAST

Fairborn, Ohio 45324

- 1.2 3.6 +/- ACRES available for sale
- IDEAL LOCATION on Gateway Drive just off E. Dayton Yellow Springs Rd. at I-675
- **EXCELLENT VISIBILITY** from E. Dayton Yellow Springs Rd. offering almost 22,000 vehicles per day
- EASY ACCESS TO/FROM I-675
- DIRECTLY ACROSS FROM Kroger-anchored shopping center and Valle Greene North, one of Greene County's premier mixed-use business parks
- ZONED PD-2 Planned Commercial