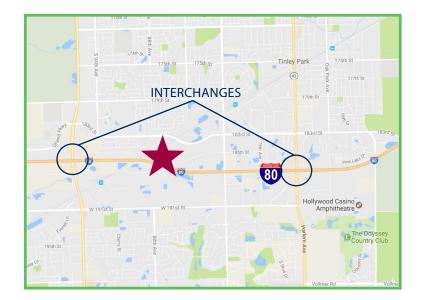

### Highlights

- Flexible existing office layout
- End cap unit, abundant window line
- Low Will County Taxes
- Close proximity to I-80 and Metra Stations
- Two 4-way interchanges nearby
- 22 windowed private offices
- Existing boardroom in place
- Signage available