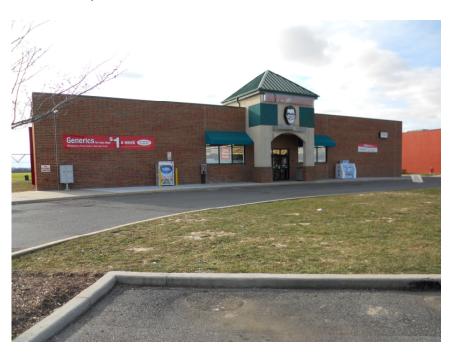

## RETAIL SPACE FOR LEASE

Located at 9577 Bridgeville Centre Bridgeville, DE 19933 Property Known As: Walgreens—Bridgeville, DE

Location: 9577 Bridgeville Centre Bridgeville, DE 19933

Jurisdiction: Bridgeville County: Sussex State: DE

Type of Space: Retail

**Buildings:** 12,000 +/- sq. ft.

**Nearest Intersection:** Sussex Hwy & Seashore Hwy

Character of Area: Commercial/Residential

\$14.00 psf NNN

 Demographics:
 3 mile
 5 mile
 10 mile