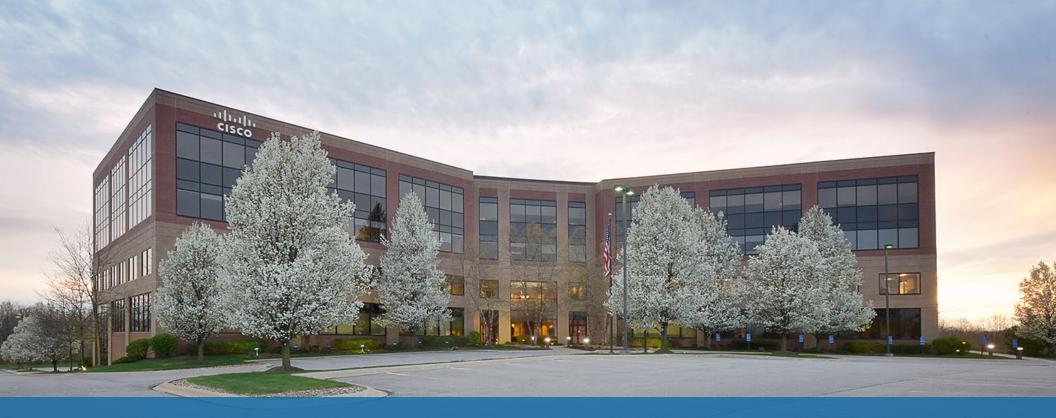

# STONE GATE CORPORATE CENTER I

4125 Highlander Parkway | Richfield, Ohio 44286

Prestigious 117,694 SF four-story Class A multi-tenant building in Richfield home to numerous corporate tenants. Strategically located off SR 21 (Brecksville Road) with easy access to 177, 1271 and I-80 - centrally located in NE Ohio in-between Akron and Cleveland. Built in 2002, this building offers high ceilings, bands of windows and incredible views. It is professionally managed and meticulously maintained by CAM Inc. Suites from 1,090 RSF to a full floor plate of 25,210 RSF available on the fourth floor.