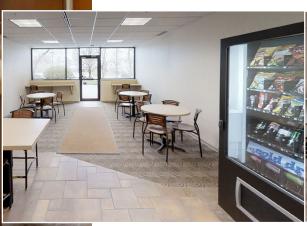

## Amenities and building features include:

COMMON AREA BREAKROOM ON LOWER LEVEL WITH OUTDOOR ACCESS

32-SEAT AUDITORIUM WITH WIFI CAPABILITIES AND AV EQUIPMENT

LOCKER ROOM WITH SHOWER

**BUILDING LOADING DOCK** 

LEASE RATE OF \$19.95 PER SF PLUS UTILITIES WHICH INCLUDES IN-SUITE CLEANING

**CLICK TO VIEW AMENITIES** 