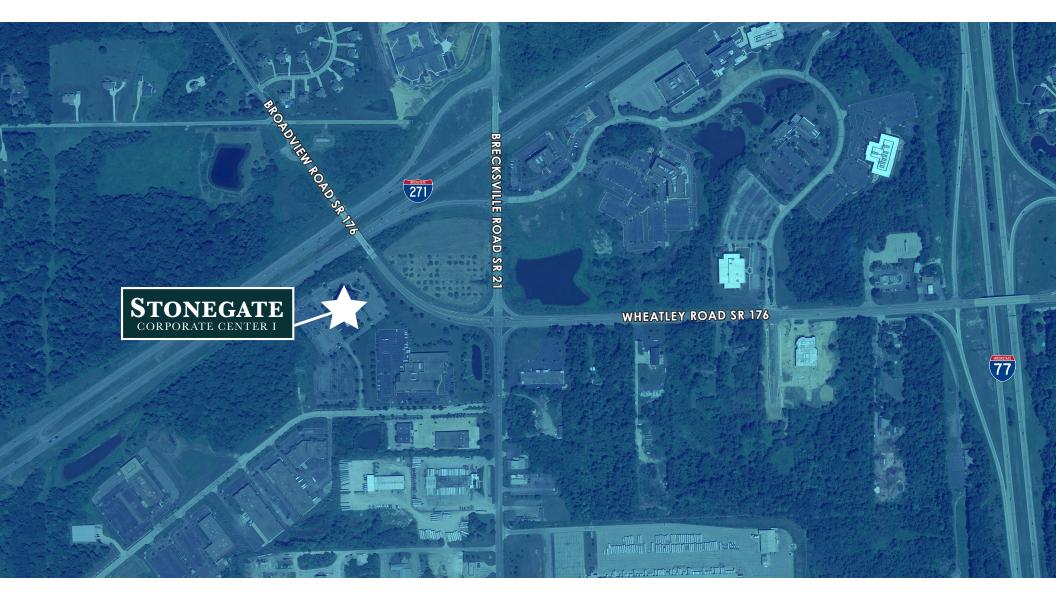

# STONE GATE CORPORATE CENTER I

4125 Highlander Parkway | Richfield, Ohio 44286

Prestigious 117,694 SF four-story Class A multi-tenant building in Richfield home to numerous corporate tenants. Strategically located off SR 21 (Brecksville Road) with easy access to 177, 1271 and I-80 - centrally located in NE Ohio in-between Akron and Cleveland. Built in 2002, this building offers high ceilings, bands of windows and incredible views. It is professionally managed and meticulously maintained by CAM Inc. Suites from 1,090 RSF to a full floor plate of 25,210 RSF available on the fourth floor.