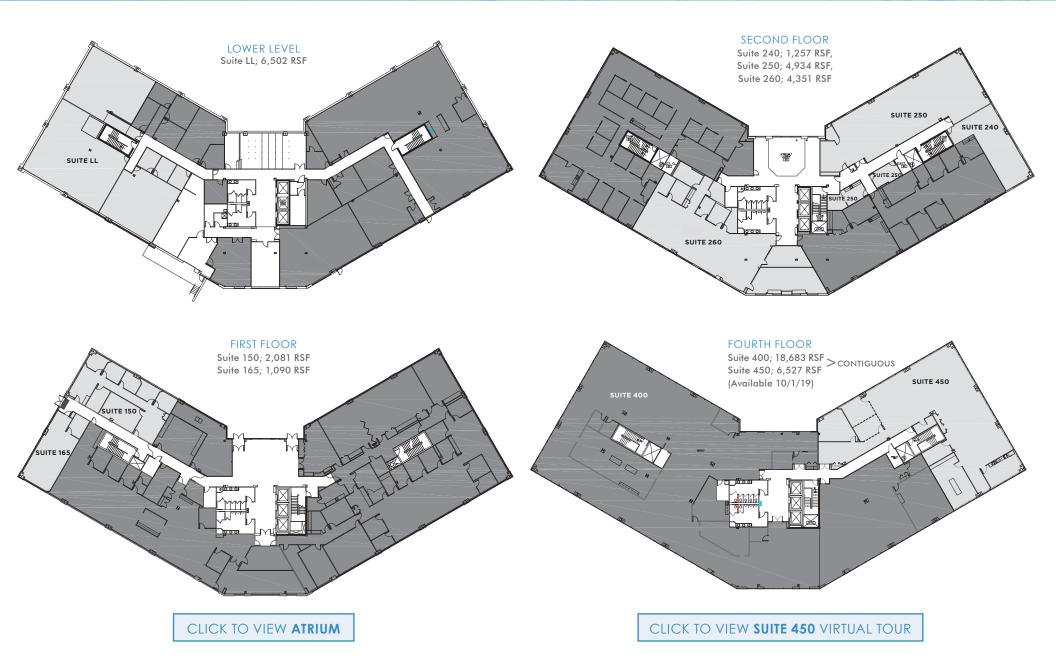

## **Floor Plans**

# STONE GATE CORPORATE CENTER I

4125 Highlander Parkway | Richfield, Ohio 44286

Prestigious 117,694 SF four-story Class A multi-tenant building in Richfield home to numerous corporate tenants. Strategically located off SR 21 (Brecksville Road) with easy access to 177, 1271 and I-80 - centrally located in NE Ohio in-between Akron and Cleveland. Built in 2002, this building offers high ceilings, bands of windows and incredible views. It is professionally managed and meticulously maintained by CAM Inc. Suites from 1,090 RSF to a full floor plate of 25,210 RSF available on the fourth floor.