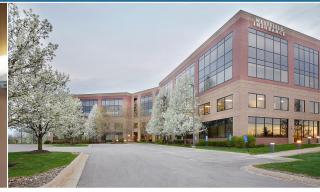

# STONE GATE CORPORATE CENTER I

4125 Highlander Parkway | Richfield, Ohio 44286

Prestigious 117,694 SF four-story Class A multi-tenant building in Richfield home to numerous corporate tenants. Strategically located off SR 21 (Brecksville Road) with easy access to 177, 1271 and I-80 - centrally located in NE Ohio in-between Akron and Cleveland. Built in 2002, this building offers high ceilings, bands of windows and incredible views. It is professionally managed and meticulously maintained by CAM Inc. Suites from 1,090 RSF to a full floor plate of 25,210 RSF available on the fourth floor.