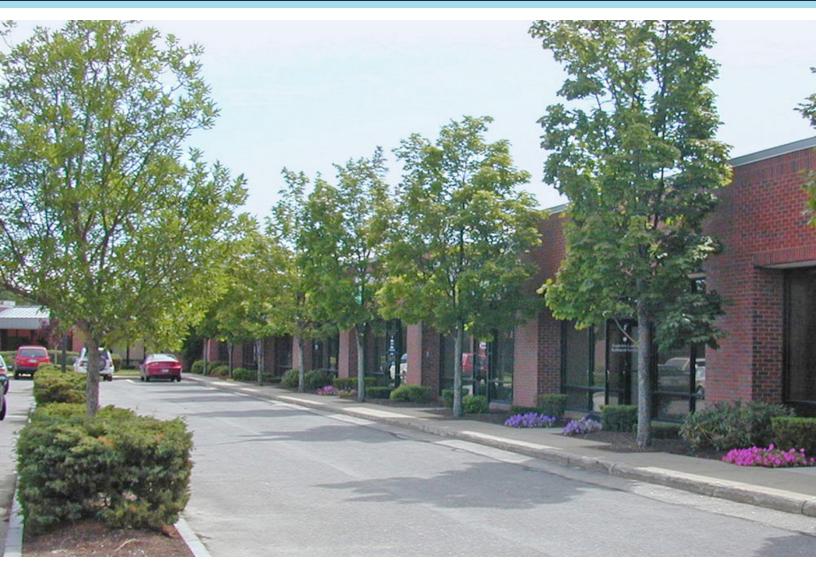

#### PROPERTY DETAILS

- 3,227± RSF Class A office space in Building B at Eastern Mall Office Park in South Portland. The development is located just minutes from I-295, the Portland International Jetport, and the Maine Turnpike.
- Eastern Mall Office Park offers easy accessibility, a suburban campus setting, ample on-site parking and tenant signage rights on the building. The surrounding area boasts several large office park developments as well as a host of retail stores and national chain restaurants.
- Eastern Mall Office Park is home to a variety of successful businesses including USI, MMC Pediatrics, Sebago Technics, Canon Solutions, Bottomline Technologies, The Bean Group, Merrimack Mortgage Company and others.
- Eastern Mall Office Park's attractive and efficient single-story design offers signage opportunities and an abundance of parking at Tenant's door.
- 493 spaces provides parking of approximately 5 spaces per 1,000 SF.