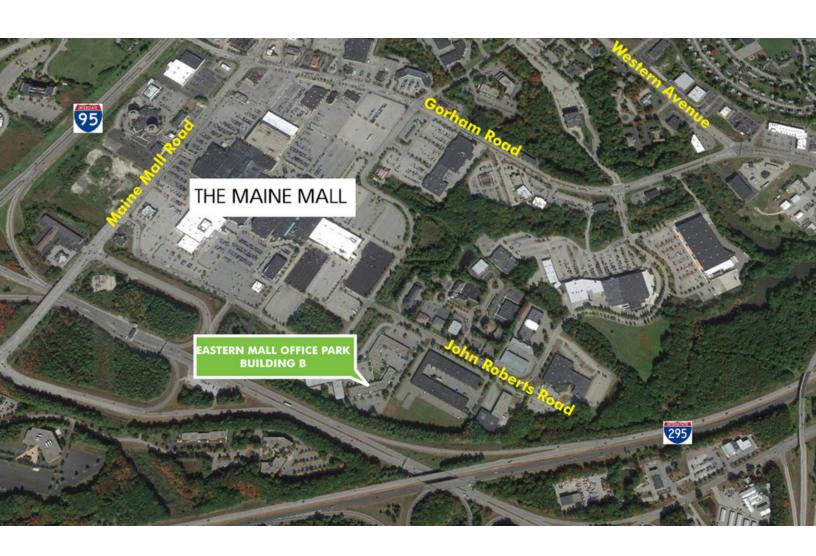

### **PROPERTY DETAILS**

| OWNER             | Roberts Road Associates                                                                                                   |
|-------------------|---------------------------------------------------------------------------------------------------------------------------|
| BUILDING SIZE     | 38,846± SF                                                                                                                |
| AVAILABLE SPACE   | Unit 11B - 3,227± SF                                                                                                      |
| AVAILABLITY       | September 1, 2019                                                                                                         |
| PARKING           | Abundant. Approximately 5 Spaces per 1,000 SF                                                                             |
| OCCUPANCY         | Negotiable.                                                                                                               |
| LEASE RATE        | \$14.95/ SF (NNN)                                                                                                         |
| REAL ESTATE TAXES | \$2.00/SF                                                                                                                 |
| CAMS              | \$2.99/SF (est.) Excludes premises electricity, cleaning/ trash removal, heating and cooling.                             |
| LOCATION          | Conveniently located close to the Portland<br>Jetport, Maine Turnpike, I-295 and the<br>amenities of the Maine Mall area. |