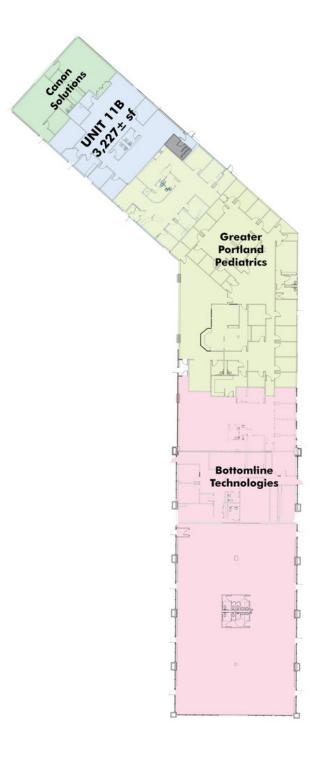

#### PROPERTY DETAILS

- 3,227± RSF Class A office space in Building B at Eastern Mall Office Park in South Portland. The development is located just minutes from I-295, the Portland International Jetport, and the Maine Turnpike.
- Eastern Mall Office Park offers easy accessibility, a suburban campus setting, ample on-site parking and tenant signage rights on the building. The surrounding area boasts several large office park developments as well as a host of retail stores and national chain restaurants.
- Eastern Mall Office Park is home to a variety of successful businesses including USI, MMC Pediatrics, Sebago Technics, Canon Solutions, Bottomline Technologies, The Bean Group, Merrimack Mortgage Company and others.
- Eastern Mall Office Park's attractive and efficient single-story design offers signage opportunities and an abundance of parking at Tenant's door.
- 493 spaces provides parking of approximately 5 spaces per 1,000 SF.

### **PROPERTY DETAILS**

| OWNER             | Roberts Road Associates                                                                                                   |
|-------------------|---------------------------------------------------------------------------------------------------------------------------|
| BUILDING SIZE     | 38,846± SF                                                                                                                |
| AVAILABLE SPACE   | Unit 11B - 3,227± SF                                                                                                      |
| AVAILABLITY       | September 1, 2019                                                                                                         |
| PARKING           | Abundant. Approximately 5 Spaces per 1,000 SF                                                                             |
| OCCUPANCY         | Negotiable.                                                                                                               |
| LEASE RATE        | \$14.95/ SF (NNN)                                                                                                         |
| REAL ESTATE TAXES | \$2.00/SF                                                                                                                 |
| CAMS              | \$2.99/SF (est.) Excludes premises electricity, cleaning/ trash removal, heating and cooling.                             |
| LOCATION          | Conveniently located close to the Portland<br>Jetport, Maine Turnpike, I-295 and the<br>amenities of the Maine Mall area. |