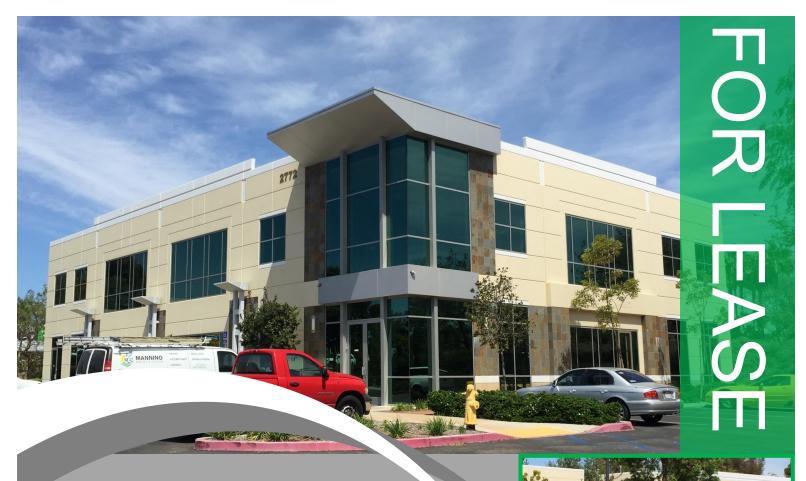

2772 Gateway Rd.

Carlsbad, CA 92009

\$1.80 PSF MODIFIED GROSS + U&J +/- 7,000 Rentable Square Feet (est.)

- FIRST FLOOR "CLASS A" OFFICE located at The Spectrum @ Bressi Ranch
- Highly Functional Office Configuration
- Premium Finishes and Amenities Throughout
- Luxurious Common Area Kitchen / Break-Room
- Shared Entrance & Reception Area
- Building Frontage to Palomar Airport Road and Melrose Drive