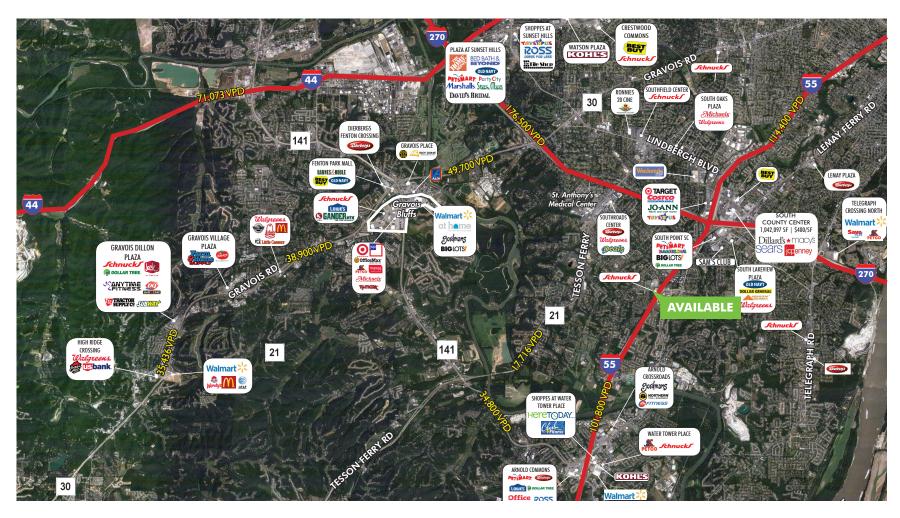

ner is prohibited. CBRE and the CBRE logo are service marks of CBRE, Inc. All other marks displayed on this document are the property of their respective owners.

**CBRE** 

## 1,562 SF OFFICE SPACE AVAILABLE



#### **PROPERTY INFO**

+ 1,562 SF Office Space Available

+ Year Built: 1986

+ Parking Ratio: 5.0 spaces per 1,000 SF

+ Lease Rate: \$18.75/SF, Full Service





| Demographics         | 1 Mile   | 3 Miles  | 5 Miles  |
|----------------------|----------|----------|----------|
| Population           | 11,145   | 71,957   | 172,878  |
| Households           | 4,899    | 30,784   | 71,883   |
| Avg Household Income | \$85,771 | \$91,314 | \$88,755 |
| Daytime Population   | 6,894    | 70,514   | 149,292  |

### FOR LEASE

### 1,562 SF OFFICE SPACE AVAILABLE



### **TRADE AREA**



### FOR LEASE

## 1,562 SF OFFICE SPACE AVAILABLE



### **SITE AREIAL**



# 4339 BUTLER HILL ROAD St. Louis, Missouri

## 1,562 SF OFFICE SPACE AVAILABLE







418 Rentable Sq Ft