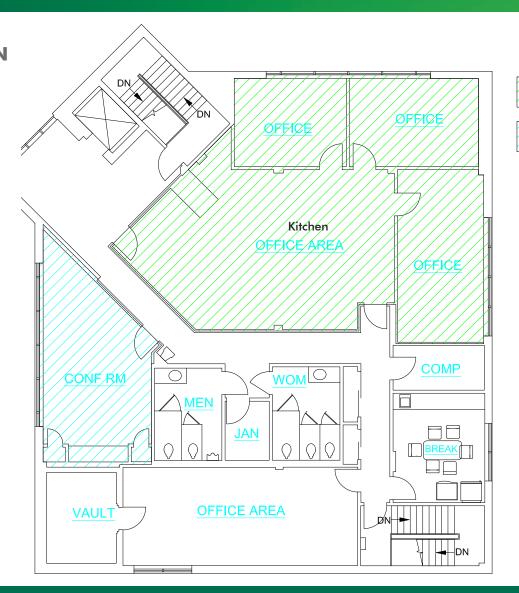

#### **PROPERTY INFO**

+ 1,562 SF Office Space Available

+ Year Built: 1986

+ Parking Ratio: 5.0 spaces per 1,000 SF

+ Lease Rate: \$18.75/SF, Full Service

| Demographics         | 1 Mile   | 3 Miles  | 5 Miles  |
|----------------------|----------|----------|----------|
| Population           | 11,145   | 71,957   | 172,878  |
| Households           | 4,899    | 30,784   | 71,883   |
| Avg Household Income | \$85,771 | \$91,314 | \$88,755 |
| Daytime Population   | 6,894    | 70,514   | 149,292  |

## 1,562 SF OFFICE SPACE AVAILABLE

418 Rentable Sq Ft