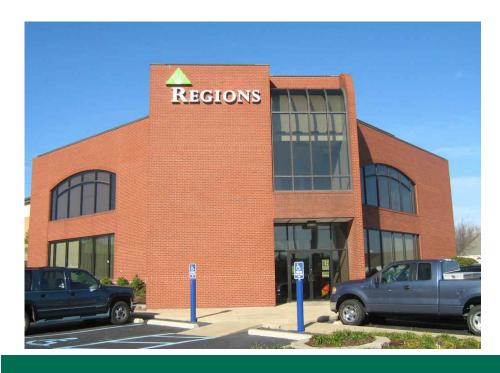

# 1,562 SF OFFICE SPACE AVAILABLE

4339

**BUTLER HILL ROAD** 

St. Louis, Missouri

## 1,562 SF OFFICE SPACE AVAILABLE

#### **PROPERTY INFO**

+ 1,562 SF Office Space Available

+ Year Built: 1986

+ Parking Ratio: 5.0 spaces per 1,000 SF

+ Lease Rate: \$18.75/SF, Full Service

| Demographics         | 1 Mile   | 3 Miles  | 5 Miles  |
|----------------------|----------|----------|----------|
| Population           | 11,145   | 71,957   | 172,878  |
| Households           | 4,899    | 30,784   | 71,883   |
| Avg Household Income | \$85,771 | \$91,314 | \$88,755 |
| Daytime Population   | 6,894    | 70,514   | 149,292  |