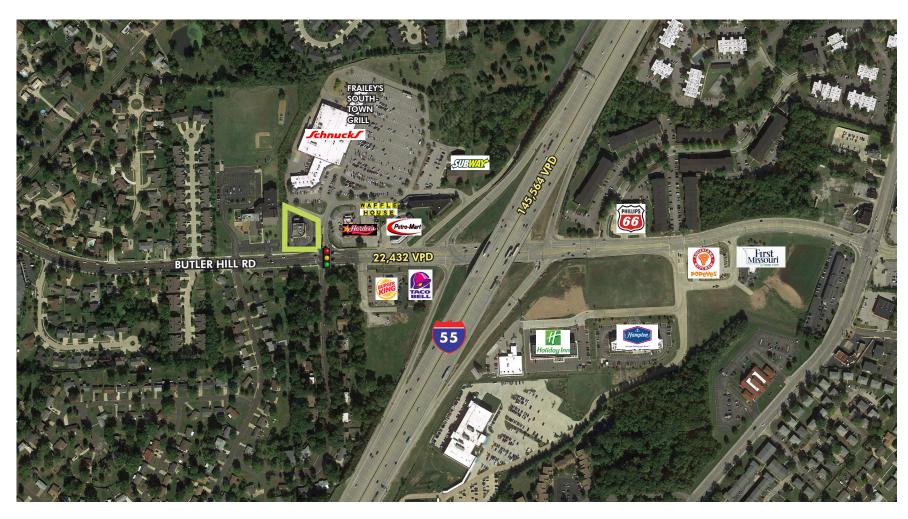

l other marks displayed on this document are the property of their respective owners.

**CBRE** 

## 1,562 SF OFFICE SPACE AVAILABLE



#### **PROPERTY INFO**

+ 1,562 SF Office Space Available

+ Year Built: 1986

+ Parking Ratio: 5.0 spaces per 1,000 SF

+ Lease Rate: \$18.75/SF, Full Service





| Demographics         | 1 Mile   | 3 Miles  | 5 Miles  |
|----------------------|----------|----------|----------|
| Population           | 11,145   | 71,957   | 172,878  |
| Households           | 4,899    | 30,784   | 71,883   |
| Avg Household Income | \$85,771 | \$91,314 | \$88,755 |
| Daytime Population   | 6,894    | 70,514   | 149,292  |

### FOR LEASE

### 1,562 SF OFFICE SPACE AVAILABLE



### **TRADE AREA**



### FOR LEASE

## 1,562 SF OFFICE SPACE AVAILABLE



### **SITE AREIAL**



# 4339 BUTLER HILL ROAD St. Louis, Missouri

## 1,562 SF OFFICE SPACE AVAILABLE







418 Rentable Sq Ft