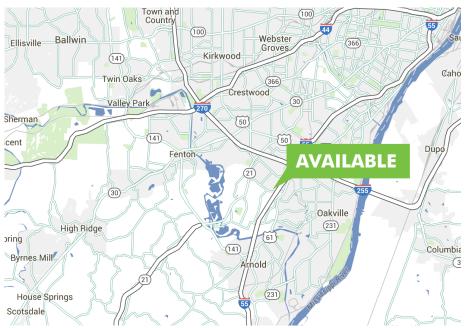

rights reserved. This information has been obtained from sources believed reliable, but has not been verified for accuracy or completeness. You should conduct a careful, independent investigation of the property and verify all information. Any reliance on this information is solely at your own risk. Photos herein are the property of their respective owners. Use of these images without the express written consent of the owner is prohibited. CBRE and the CBRE logo are service marks of CBRE, Inc. All other marks displayed on this document are the property of their respective owners.

**CBRE** 

## 1,562 SF OFFICE SPACE AVAILABLE



#### **PROPERTY INFO**

+ 1,562 SF Office Space Available

+ Year Built: 1986

+ Parking Ratio: 5.0 spaces per 1,000 SF

+ Lease Rate: \$18.75/SF, Full Service





| Demographics         | 1 Mile   | 3 Miles  | 5 Miles  |
|----------------------|----------|----------|----------|
| Population           | 11,145   | 71,957   | 172,878  |
| Households           | 4,899    | 30,784   | 71,883   |
| Avg Household Income | \$85,771 | \$91,314 | \$88,755 |
| Daytime Population   | 6,894    | 70,514   | 149,292  |

### FOR LEASE

### 1,562 SF OFFICE SPACE AVAILABLE



### **TRADE AREA**



### FOR LEASE

## 1,562 SF OFFICE SPACE AVAILABLE



### **SITE AREIAL**



# 4339 BUTLER HILL ROAD St. Louis, Missouri

## 1,562 SF OFFICE SPACE AVAILABLE







418 Rentable Sq Ft