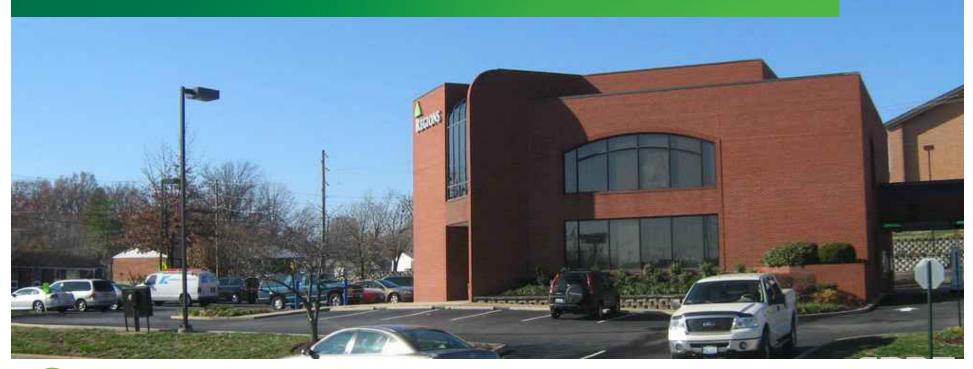

# 1,562 SF OFFICE SPACE AVAILABLE

4339

**BUTLER HILL ROAD** 

St. Louis, Missouri

## 1,562 SF OFFICE SPACE AVAILABLE

#### **PROPERTY INFO**

+ 1,562 SF Office Space Available

+ Year Built: 1986

+ Parking Ratio: 5.0 spaces per 1,000 SF

+ Lease Rate: \$18.75/SF, Full Service

| Demographics         | 1 Mile   | 3 Miles  | 5 Miles  |
|----------------------|----------|----------|----------|
| Population           | 11,145   | 71,957   | 172,878  |
| Households           | 4,899    | 30,784   | 71,883   |
| Avg Household Income | \$85,771 | \$91,314 | \$88,755 |
| Daytime Population   | 6,894    | 70,514   | 149,292  |